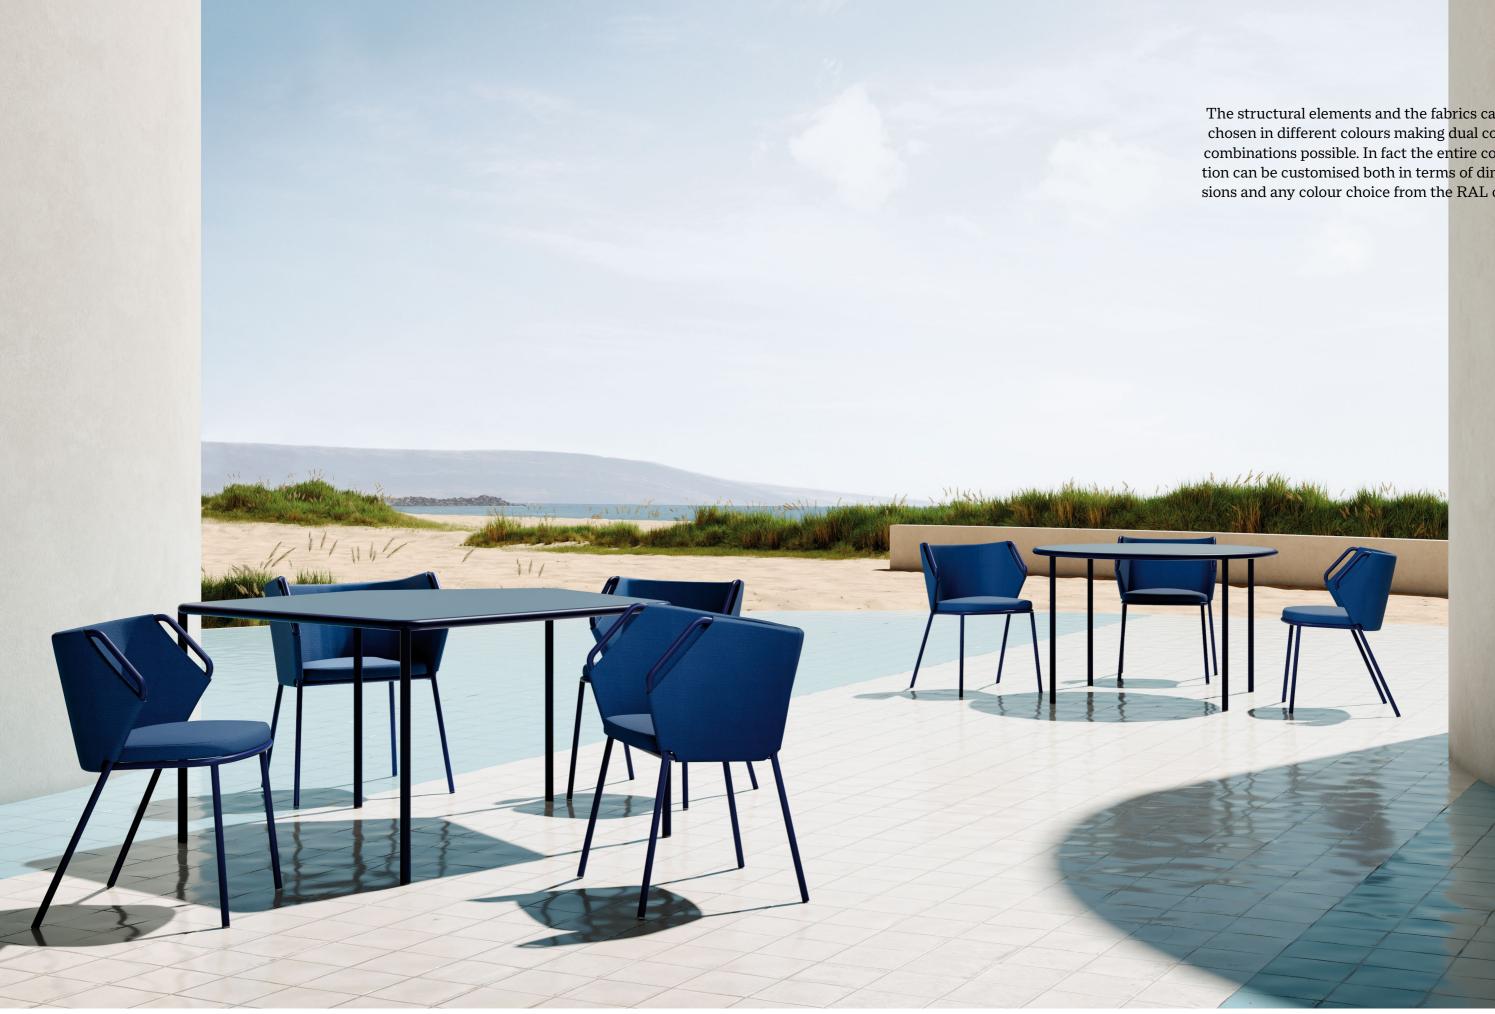

The **asymmetry** of the tables on the other hand provides the perfect dialogue with the angular seating. The collection is completed with a rocking chair that is undoubtedly one of Violet's highlights. It also includes a trolley with a playful design that seems to visually defy gravity.

The structural elements and the fabrics can be chosen in different colours making dual colour combinations possible. In fact the entire collection can be customised both in terms of dimensions and any colour choice from the RAL card.