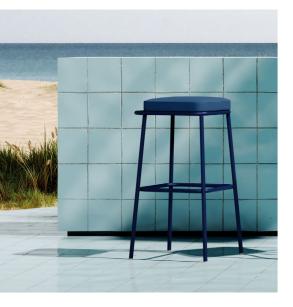

Featuring angular tubular profile aluminium structures the design of the Violet seating is characterised by the use of a wrap around high-tech exterior grade fabric that provides them with over-sized backrest volumes and ergonomic forms. A unique use of nautical grade fabrics with a spectacular end result.