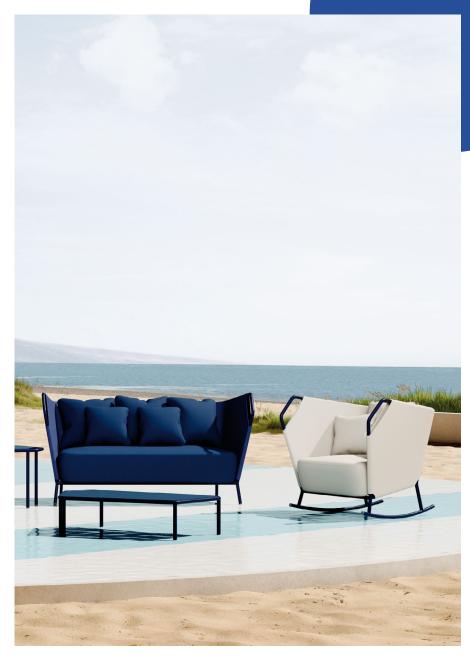

# VIOLET

Spectacular outdoor furniture of angular and exaggerated volumes.

Angular with exaggerated volumes. This defines Violet, the spectacular collection of outdoor furniture with a unique design featuring over-sized proportions and asymmetrical forms.

Featuring angular tubular profile aluminium structures the design of the Violet seating is characterised by the use of a wrap around high-tech exterior grade fabric that provides them with over-sized backrest volumes and ergonomic forms. A unique use of nautical grade fabrics with a spectacular end result.

The **asymmetry** of the tables on the other hand provides the perfect dialogue with the angular seating. The collection is completed with a rocking chair that is undoubtedly one of Violet's highlights. It also includes a trolley with a playful design that seems to visually defy gravity.