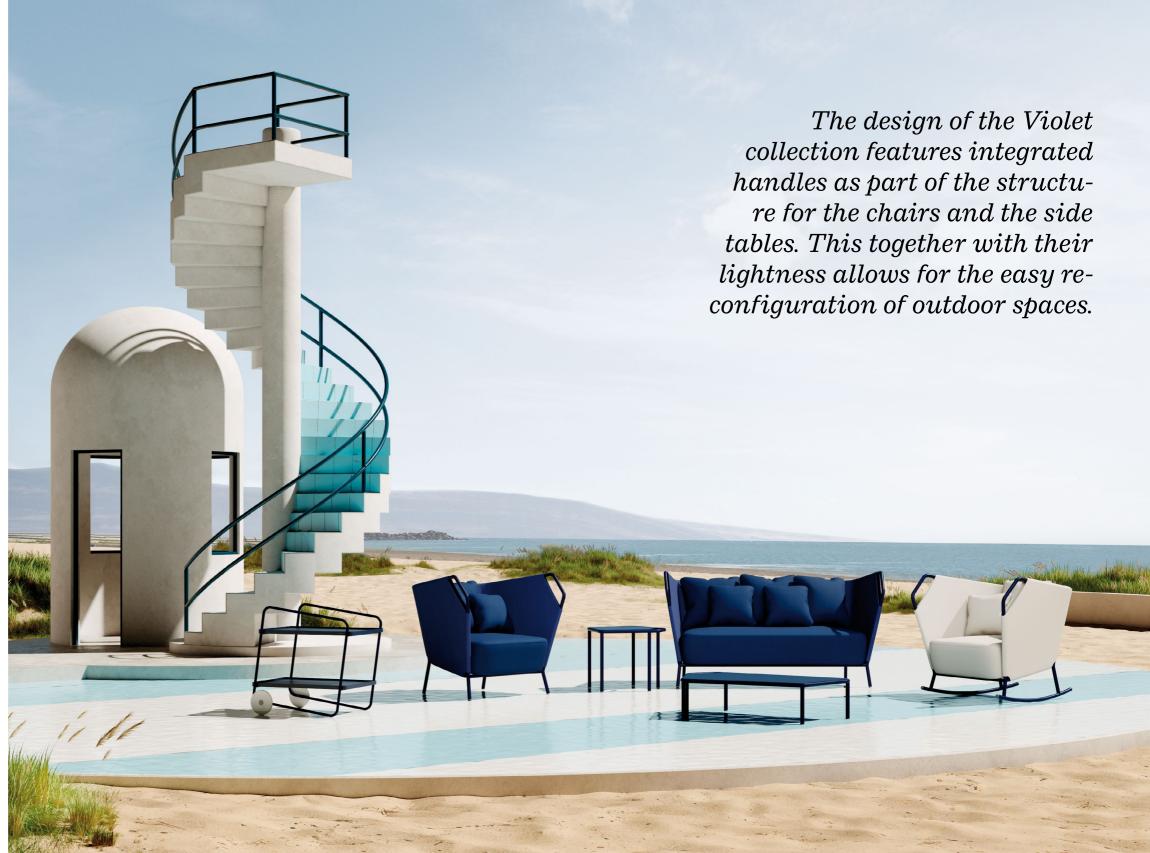

Featuring angular tubular profile aluminium structures the design of the Violet seating is characterised by the use of a wrap around high-tech exterior grade fabric that provides them with over-sized backrest volumes and ergonomic forms. A unique use of nautical grade fabrics with a spectacular end result.

The **asymmetry** of the tables on the other hand provides the perfect dialogue with the angular seating. The collection is completed with a rocking chair that is undoubtedly one of Violet's highlights. It also includes a trolley with a playful design that seems to visually defy gravity.