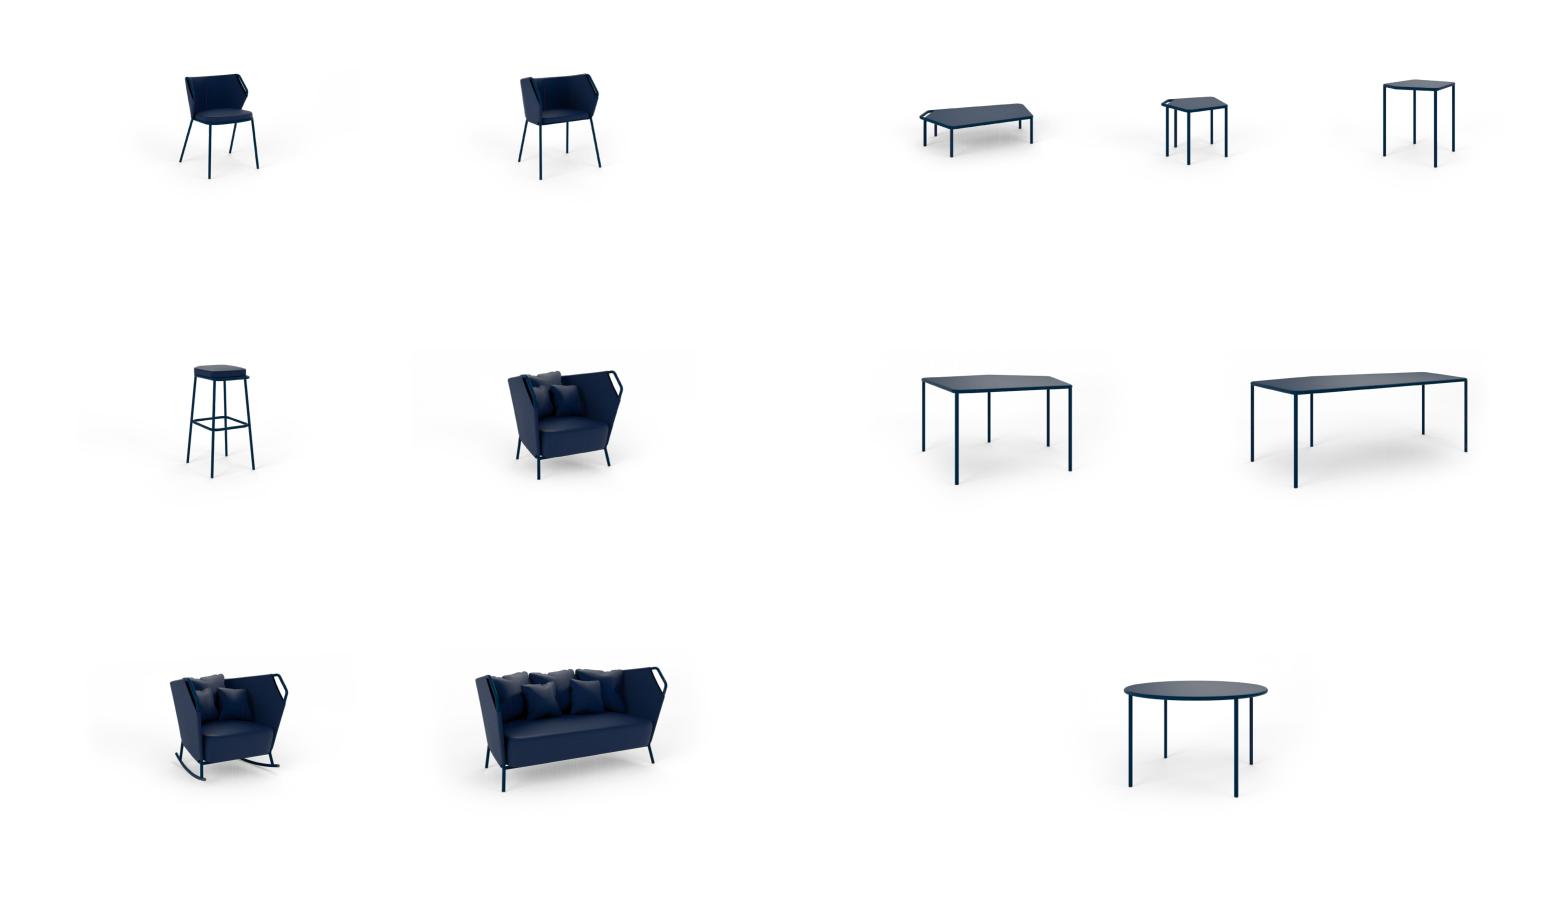

# VIOLET

Spectacular outdoor furniture of angular and exaggerated volumes.

Angular with exaggerated volumes. This defines Violet, the spectacular collection of outdoor furniture with a unique design featuring over-sized proportions and asymmetrical forms.

Featuring angular tubular profile aluminium structures the design of the Violet seating is characterised by the use of a wrap around high-tech exterior grade fabric that provides them with over-sized backrest volumes and ergonomic forms. A unique use of nautical grade fabrics with a spectacular end result.

The **asymmetry** of the tables on the other hand provides the perfect dialogue with the angular seating. The collection is completed with a rocking chair that is undoubtedly one of Violet's highlights. It also includes a trolley with a playful design that seems to visually defy gravity.

| VIOLET<br>COLLECTION | Reference | Description           | Dimensions<br>(piece / cm) | Weight<br>(kg) | Pieces<br>( / Box) | Dimensions<br>( Box / cm) | Volume<br>(m <sup>3</sup> ) | Weight<br>( kg) | VIOLET<br>COLLECTION | Reference | Description                    | Dimensions<br>(piece / cm) | Weight<br>(kg) | Pieces<br>( / Box) | Dimensions<br>( Box / cm) | Volume<br>(m <sup>3</sup> ) | Weight<br>( kg) |
|----------------------|-----------|-----------------------|----------------------------|----------------|--------------------|---------------------------|-----------------------------|-----------------|----------------------|-----------|--------------------------------|----------------------------|----------------|--------------------|---------------------------|-----------------------------|-----------------|
|                      | 155020    | Oi Stackable<br>Chair | 55 x 55 x 75               | 5              | 2                  | 60 x 65 x 95              | 0,4                         | 10              |                      | 155900    | Oi Long<br>Coffee Table        | 110 x 60 x 25              | 9              | 1                  | 120 x 80 x 30             | 0,3                         | 9               |
|                      | 155220    | Oi Armchair           | 58 x 55 x 75               | 7              | 2                  | 60 x 65 x 95              | 0,4                         | 14              |                      | 155100    | Oi High<br>Coffee table        | 53 x 46 x 58               | 5              | 1                  | 50 x 50 x 60              | 0,2                         | 5               |
|                      | 155120    | Oi Stool              | 42 x 35 x 80               | 4              | 1                  | 50 x 50 x 85              | 0,2                         | 4               |                      | 155230    | Oi Two people<br>Dining Table  | 62 x 66 x 75               | 7              | 1                  | 70 x 70 x 18              | 0,1                         | 7               |
|                      | 155160    | Oi Individual<br>Sofa | 86 x 90 x 88               | 17             | 1                  | 100 x 100 x 100           | 1,0                         | 15              |                      | 155830    | Oi Five people<br>Dining Table | 137 x 134 x 75             | 24             | 1                  | 140 x 140 x 18            | 0,4                         | 24              |
|                      | 155920    | Oi Rocking<br>Sofa    | 86 x 90 x 88               | 17             | 1                  | 100 x 100 x 100           | 1,0                         | 17              |                      | 155820    | Oi Six people<br>Dining Table  | 220 x 110 x 75             | 34             | 1                  | 230 x 115 x 18            | 0,5                         | 34              |
|                      | 155900    | Oi Two<br>Seater Sofa | 86 x 160 x 88              | 19             | 1                  | 100 x 100 x 165           | 1,7                         | 19              |                      | 155890    | Oi Round<br>Dining Table       | 122 x 122 x 75             | 20             | 1                  | 130 x 130 x 18            | 0,3                         | 20              |