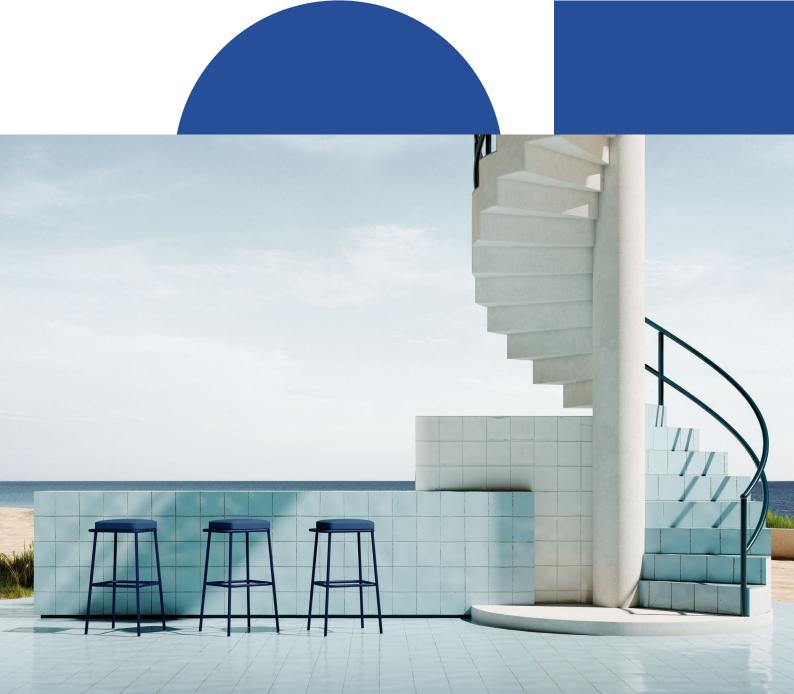

# VIOLET

Spectacular outdoor furniture of angular and exaggerated volumes.

Angular with exaggerated volumes. This defines Violet, the spectacular collection of outdoor furniture with a unique design featuring over-sized proportions and asymmetrical forms.

Featuring angular tubular profile aluminium structures the design of the Violet seating is characterised by the use of a wrap around high-tech exterior grade fabric that provides them with over-sized backrest volumes and ergonomic forms. A unique use of nautical grade fabrics with a spectacular end result.