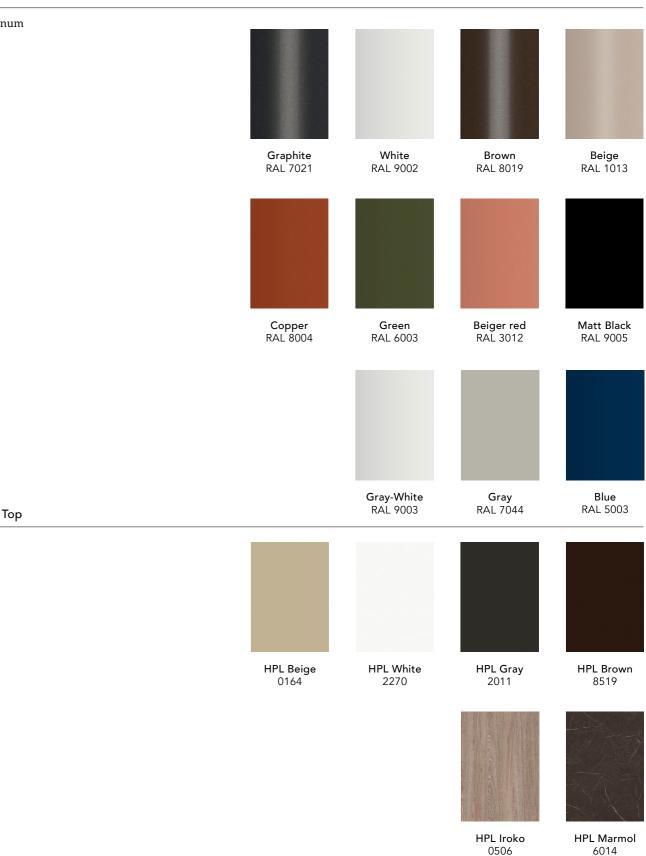

The structural elements and the fabrics can be chosen in different colours making dual colour combinations possible. In fact the entire collection can be customised both in terms of dimensions and any colour choice from the RAL card.

### MATERIALS AND FINISHES

#### STRUCTURE

Aluminum

OISIDE