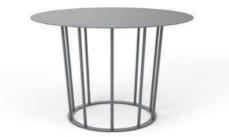

DESIGNED BY MENEGHELLO PAOLELLI ASSOCIATI.

Creative inspiration expressed in a modern style.

Wire rod structures over which wicker is interwoven, provides the inspiration for this collection of outdoor furniture, approached from a contemporary design standpoint.

Observing the collection in greater detail the similarity between the different forms of the rod structures belonging to the Panama series over which the wicker work is woven are easy to identify, whether that be the seating backrests or the bases for the tables. The inspiration is even more evident for the sofa and armchair backing because in their case a strap is woven between the rods in the lower areas in just the same way as wicker is used for hand made objects featuring this same natural fibre. An evident source of inspiration, subtly conveyed through reinterpretation in a modern design language.

●∎ OISIDE

The look of the Panama collection is characterised by the contrast between the lightness of the structures, a base of aluminium wire rods and the warmth of its substantial upholstered parts.

The colours for the structures, the fabrics and the sizes of the various elements of the Panama collection can be customised using any one of the RAL colour card choices, as with the textiles and specific dimensions.

| PANAMA<br>COLLECTION | Reference | Description              | Dimensions<br>(piece / cm) | Weight<br>(kg) | Pieces<br>( / Box) | Dimensions<br>( Box / cm) | Volume<br>(m <sup>3</sup> ) | Weight<br>(kg) | PANAMA<br>COLLECTION | Reference | Description                           | Dimensions<br>(piece / cm) | Weight<br>(kg) | Pieces<br>( / Box) | Dimensions<br>( Box / cm) | Volume<br>(m <sup>3</sup> ) | Weight<br>(kg) |
|----------------------|-----------|--------------------------|----------------------------|----------------|--------------------|---------------------------|-----------------------------|----------------|----------------------|-----------|---------------------------------------|----------------------------|----------------|--------------------|---------------------------|-----------------------------|----------------|
|                      | 125900    | Two Seater<br>sofa       | 140 x 80 x 70              | 33             | 1                  | 100 x 100 x 150           | 1,5                         | 33             |                      | 125230    | Square Coffee<br>Table 58             | 58 x 58 x 25               | 9              | 1                  | 60 x 65 x 30              | 0,1                         | 9              |
|                      | 125160    | Individual<br>Sofa       | 80 x 80 x 70               | 17             | 1                  | 100 x 100 x 100           | 1                           | 17             |                      | 125240    | Rectangular<br>Coffee Table<br>110x58 | 110 x 58 x 25              | 18             | 1                  | 70 x 30 x 112             | 0,2                         | 18             |
|                      | 125890    | Round<br>Coffee Table 50 | 50 x 45                    | 3              | 1                  | 50 x 50 x 60              | 0,2                         | 3              |                      | 125270    | Round Dining<br>Table 120             | 120 x 120 x 75             | 30             | 1                  | 130 x 130 x 95            | 1                           | 30             |
|                      | 125090    | Round<br>Coffee Table 70 | 70 x 25                    | 4              | 1                  | 80 x 80 x 25              | 0,2                         | 4              |                      | 125020    | Dining Chair                          | 53 x 59 x 83               | 7              | 1                  | 60 x 65 x 85              | 0,3                         | 7              |