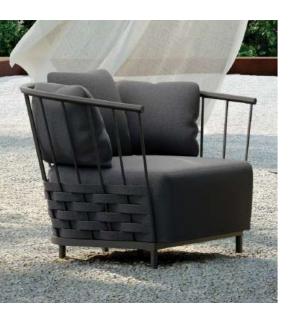

Observing the collection in greater detail the similarity between the different forms of the rod structures belonging to the Panama series over which the wicker work is woven are easy to identify, whether that be the seating backrests or the bases for the tables. The inspiration is even more evident for the sofa and armchair backing because in their case a strap is woven between the rods in the lower areas in just the same way as wicker is used for hand made objects featuring this same natural fibre. An evident source of inspiration, subtly conveyed through reinterpretation in a modern design language.

●∎ OISIDE

The look of the Panama collection is characterised by the contrast between the lightness of the structures, a base of aluminium wire rods and the warmth of its substantial upholstered parts.

The colours for the structures, the fabrics and the sizes of the various elements of the Panama collection can be customised using any one of the RAL colour card choices, as with the textiles and specific dimensions.