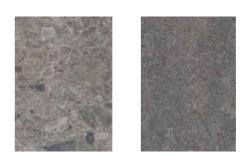

## TABLE TOP

DEKTON

Ceppo

Grafite

Terracotta 909

Optik 101

Mineral 106

**Coco** 910

Piedra 105

Integral 103

Grafito 207

**Gray** RAL 7030 Graphite RAL 7021 White Beige RAL 1013 Brown RAL 9003 RAL 8019 Burgandy RAL 3005 Green Beiger red Matt Black Terracota RAL 8004 RAL 6003 RAL 3012 RAL 9005 Off-White Gray-White Blue Bronze Gold Copper RAL 9002 RAL 7044 RAL 5003