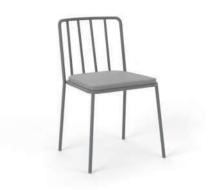

Observing the collection in greater detail the similarity between the different forms of the rod structures belonging to the Panama series over which the wicker work is woven are easy to identify, whether that be the seating backrests or the bases for the tables. The inspiration is even more evident for the sofa and armchair backing because in their case a strap is woven between the rods in the lower areas in just the same way as wicker is used for hand made objects featuring this same natural fibre. An evident source of inspiration, subtly conveyed through reinterpretation in a modern design language.

●∎ OISIDE

The look of the Panama collection is characterised by the contrast between the lightness of the structures, a base of aluminium wire rods and the warmth of its substantial upholstered parts.

The colours for the structures, the fabrics and the sizes of the various elements of the Panama collection can be customised using any one of the RAL colour card choices, as with the textiles and specific dimensions.

| PANAMA<br>COLLECTION | Reference | Description              | Dimensions<br>(piece / cm) | Weight<br>(kg) | Pieces<br>( / Box) | Dimensions<br>( Box / cm) | Volume<br>(m <sup>3</sup> ) | Weight<br>(kg) | PANAMA<br>COLLECTION | Reference | Description                           | Dimensions<br>(piece / cm) | Weight<br>(kg) | Pieces<br>( / Box) | Dimensions<br>( Box / cm) | Volume<br>(m <sup>3</sup> ) | Weight<br>(kg) |
|----------------------|-----------|--------------------------|----------------------------|----------------|--------------------|---------------------------|-----------------------------|----------------|----------------------|-----------|---------------------------------------|----------------------------|----------------|--------------------|---------------------------|-----------------------------|----------------|
|                      | 125900    | Two Seater<br>sofa       | 140 x 80 x 70              | 33             | 1                  | 100 x 100 x 150           | 1,5                         | 33             |                      | 125230    | Square Coffee<br>Table 58             | 58 x 58 x 25               | 9              | 1                  | 60 x 65 x 30              | 0,1                         | 9              |
|                      | 125160    | Individual<br>Sofa       | 80 x 80 x 70               | 17             | 1                  | 100 x 100 x 100           | 1                           | 17             |                      | 125240    | Rectangular<br>Coffee Table<br>110x58 | 110 x 58 x 25              | 18             | 1                  | 70 x 30 x 112             | 0,2                         | 18             |
|                      | 125890    | Round<br>Coffee Table 50 | 50 x 45                    | 3              | 1                  | 50 x 50 x 60              | 0,2                         | 3              |                      | 125270    | Round Dining<br>Table 120             | 120 x 120 x 75             | 30             | 1                  | 130 x 130 x 95            | 1                           | 30             |
|                      | 125090    | Round<br>Coffee Table 70 | 70 x 25                    | 4              | 1                  | 80 x 80 x 25              | 0,2                         | 4              |                      | 125020    | Dining Chair                          | 53 x 59 x 83               | 7              | 1                  | 60 x 65 x 85              | 0,3                         | 7              |