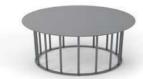

| PANAMA<br>COLLECTION | Reference | Description              | Dimensions<br>(piece / cm) | Weight<br>(kg) | Pieces<br>( / Box) | Dimensions<br>( Box / cm) | Volume<br>(m <sup>3</sup> ) | Weight<br>(kg) | PANAMA<br>COLLECTION | Reference | Description                           | Dimensions<br>(piece / cm) | Weight<br>(kg) | Pieces<br>( / Box) | Dimensions<br>( Box / cm) | Volume<br>(m <sup>3</sup> ) | Weight<br>(kg) |
|----------------------|-----------|--------------------------|----------------------------|----------------|--------------------|---------------------------|-----------------------------|----------------|----------------------|-----------|---------------------------------------|----------------------------|----------------|--------------------|---------------------------|-----------------------------|----------------|
|                      | 125900    | Two Seater<br>sofa       | 140 x 80 x 70              | 33             | 1                  | 100 x 100 x 150           | 1,5                         | 33             |                      | 125230    | Square Coffee<br>Table 58             | 58 x 58 x 25               | 9              | 1                  | 60 x 65 x 30              | 0,1                         | 9              |
|                      | 125160    | Individual<br>Sofa       | 80 x 80 x 70               | 17             | 1                  | 100 x 100 x 100           | 1                           | 17             |                      | 125240    | Rectangular<br>Coffee Table<br>110x58 | 110 x 58 x 25              | 18             | 1                  | 70 x 30 x 112             | 0,2                         | 18             |
|                      | 125890    | Round<br>Coffee Table 50 | 50 x 45                    | 3              | 1                  | 50 x 50 x 60              | 0,2                         | 3              |                      | 125270    | Round Dining<br>Table 120             | 120 x 120 x 75             | 30             | 1                  | 130 x 130 x 95            | 1                           | 30             |
|                      | 125090    | Round<br>Coffee Table 70 | 70 x 25                    | 4              | 1                  | 80 x 80 x 25              | 0,2                         | 4              |                      | 125020    | Dining Chair                          | 53 x 59 x 83               | 7              | 1                  | 60 x 65 x 85              | 0,3                         | 7              |