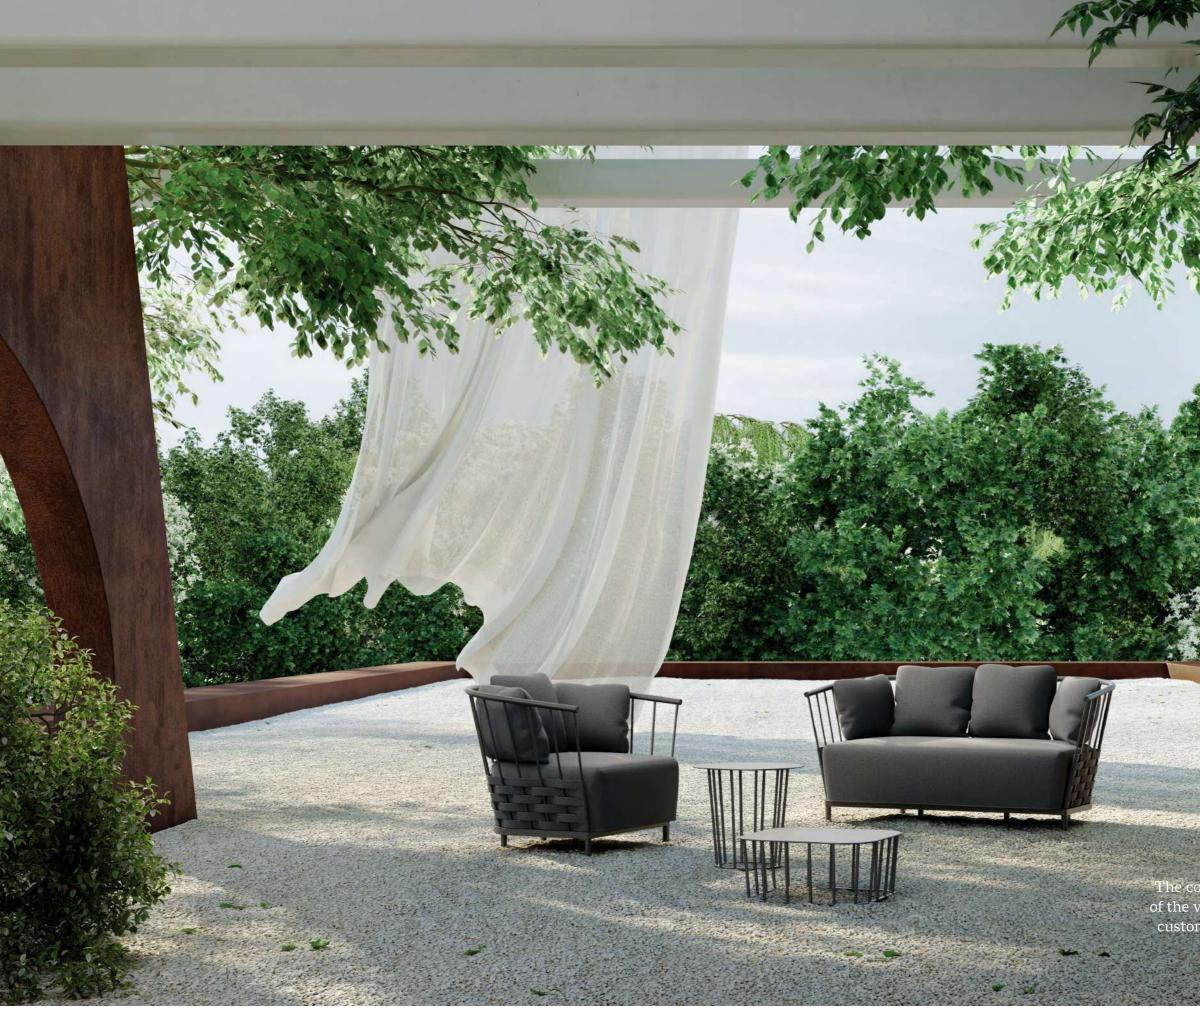

Observing the collection in greater detail the similarity between the different forms of the rod structures belonging to the Panama series over which the wicker work is woven are easy to identify, whether that be the seating backrests or the bases for the tables. The inspiration is even more evident for the sofa and armchair backing because in their case a strap is woven between the rods in the lower areas in just the same way as wicker is used for hand made objects featuring this same natural fibre. An evident source of inspiration, subtly conveyed through reinterpretation in a modern design language.

●∎ OISIDE

The look of the Panama collection is characterised by the contrast between the lightness of the structures, a base of aluminium wire rods and the warmth of its substantial upholstered parts.

The colours for the structures, the fabrics and the sizes of the various elements of the Panama collection can be customised using any one of the RAL colour card choices, as with the textiles and specific dimensions.