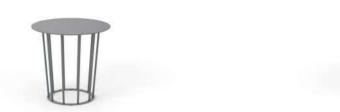

| PANAMA<br>COLLECTION | Reference | Description              | Dimensions<br>(piece / cm) | Weight<br>(kg) | Pieces<br>( / Box) | Dimensions<br>( Box / cm) | Volume<br>(m <sup>3</sup> ) | Weight<br>(kg) | PANAMA<br>COLLECTION | Reference | Description                           | Dimensions<br>(piece / cm) | Weight<br>(kg) | Pieces<br>( / Box) | Dimensions<br>( Box / cm) | Volume<br>(m <sup>3</sup> ) | Weight<br>(kg) |
|----------------------|-----------|--------------------------|----------------------------|----------------|--------------------|---------------------------|-----------------------------|----------------|----------------------|-----------|---------------------------------------|----------------------------|----------------|--------------------|---------------------------|-----------------------------|----------------|
|                      | 125900    | Two Seater<br>sofa       | 140 x 80 x 70              | 33             | 1                  | 100 x 100 x 150           | 1,5                         | 33             |                      | 125230    | Square Coffee<br>Table 58             | 58 x 58 x 25               | 9              | 1                  | 60 x 65 x 30              | 0,1                         | 9              |
|                      | 125160    | Individual<br>Sofa       | 80 x 80 x 70               | 17             | 1                  | 100 x 100 x 100           | 1                           | 17             |                      | 125240    | Rectangular<br>Coffee Table<br>110x58 | 110 x 58 x 25              | 18             | 1                  | 70 x 30 x 112             | 0,2                         | 18             |
|                      | 125890    | Round<br>Coffee Table 50 | 50 x 45                    | 3              | 1                  | 50 x 50 x 60              | 0,2                         | 3              |                      | 125270    | Round Dining<br>Table 120             | 120 x 120 x 75             | 30             | 1                  | 130 x 130 x 95            | 1                           | 30             |
|                      | 125090    | Round<br>Coffee Table 70 | 70 x 25                    | 4              | 1                  | 80 x 80 x 25              | 0,2                         | 4              |                      | 125020    | Dining Chair                          | 53 x 59 x 83               | 7              | 1                  | 60 x 65 x 85              | 0,3                         | 7              |