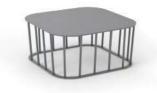

| PANAMA<br>COLLECTION | Reference | Description              | Dimensions<br>(piece / cm) | Weight<br>(kg) | Pieces<br>( / Box) | Dimensions<br>( Box / cm) | Volume<br>(m <sup>3</sup> ) | Weight<br>(kg) | PANAMA<br>COLLECTION | Reference | Description                           | Dimensions<br>(piece / cm) | Weight<br>(kg) | Pieces<br>( / Box) | Dimensions<br>( Box / cm) | Volume<br>(m <sup>3</sup> ) | Weight<br>(kg) |
|----------------------|-----------|--------------------------|----------------------------|----------------|--------------------|---------------------------|-----------------------------|----------------|----------------------|-----------|---------------------------------------|----------------------------|----------------|--------------------|---------------------------|-----------------------------|----------------|
|                      | 125900    | Two Seater<br>sofa       | 140 x 80 x 70              | 33             | 1                  | 100 x 100 x 150           | 1,5                         | 33             |                      | 125230    | Square Coffee<br>Table 58             | 58 x 58 x 25               | 9              | 1                  | 60 x 65 x 30              | 0,1                         | 9              |
|                      | 125160    | Individual<br>Sofa       | 80 x 80 x 70               | 17             | 1                  | 100 x 100 x 100           | 1                           | 17             |                      | 125240    | Rectangular<br>Coffee Table<br>110x58 | 110 x 58 x 25              | 18             | 1                  | 70 x 30 x 112             | 0,2                         | 18             |
|                      | 125890    | Round<br>Coffee Table 50 | 50 x 45                    | 3              | 1                  | 50 x 50 x 60              | 0,2                         | 3              |                      | 125270    | Round Dining<br>Table 120             | 120 x 120 x 75             | 30             | 1                  | 130 x 130 x 95            | 1                           | 30             |
|                      | 125090    | Round<br>Coffee Table 70 | 70 x 25                    | 4              | 1                  | 80 x 80 x 25              | 0,2                         | 4              |                      | 125020    | Dining Chair                          | 53 x 59 x 83               | 7              | 1                  | 60 x 65 x 85              | 0,3                         | 7              |