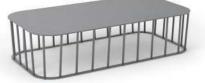

| PANAMA<br>COLLECTION | Reference | Description              | Dimensions<br>(piece / cm) | Weight<br>(kg) | Pieces<br>( / Box) | Dimensions<br>( Box / cm) | Volume<br>(m <sup>3</sup> ) | Weight<br>(kg) | PANAMA<br>COLLECTION | Reference | Description                           | Dimensions<br>(piece / cm) | Weight<br>(kg) | Pieces<br>( / Box) | Dimensions<br>( Box / cm) | Volume<br>(m <sup>3</sup> ) | Weight<br>(kg) |
|----------------------|-----------|--------------------------|----------------------------|----------------|--------------------|---------------------------|-----------------------------|----------------|----------------------|-----------|---------------------------------------|----------------------------|----------------|--------------------|---------------------------|-----------------------------|----------------|
|                      | 125900    | Two Seater<br>sofa       | 140 x 80 x 70              | 33             | 1                  | 100 x 100 x 150           | 1,5                         | 33             |                      | 125230    | Square Coffee<br>Table 58             | 58 x 58 x 25               | 9              | 1                  | 60 x 65 x 30              | 0,1                         | 9              |
|                      | 125160    | Individual<br>Sofa       | 80 x 80 x 70               | 17             | 1                  | 100 x 100 x 100           | 1                           | 17             |                      | 125240    | Rectangular<br>Coffee Table<br>110x58 | 110 x 58 x 25              | 18             | 1                  | 70 x 30 x 112             | 0,2                         | 18             |
|                      | 125890    | Round<br>Coffee Table 50 | 50 x 45                    | 3              | 1                  | 50 x 50 x 60              | 0,2                         | 3              |                      | 125270    | Round Dining<br>Table 120             | 120 x 120 x 75             | 30             | 1                  | 130 x 130 x 95            | 1                           | 30             |
|                      | 125090    | Round<br>Coffee Table 70 | 70 x 25                    | 4              | 1                  | 80 x 80 x 25              | 0,2                         | 4              |                      | 125020    | Dining Chair                          | 53 x 59 x 83               | 7              | 1                  | 60 x 65 x 85              | 0,3                         | 7              |