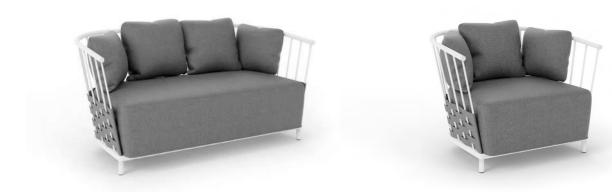

DESIGNED BY MENEGHELLO PAOLELLI ASSOCIATI.

Creative inspiration expressed in a modern style.

Wire rod structures over which wicker is interwoven, provides the inspiration for this collection of outdoor furniture, approached from a contemporary design standpoint.

Observing the collection in greater detail the similarity between the different forms of the rod structures belonging to the Panama series over which the wicker work is woven are easy to identify, whether that be the seating backrests or the bases for the tables. The inspiration is even more evident for the sofa and armchair backing because in their case a strap is woven between the rods in the lower areas in just the same way as wicker is used for hand made objects featuring this same natural fibre. An evident source of inspiration, subtly conveyed through reinterpretation in a modern design language.

●∎ OISIDE

The look of the Panama collection is characterised by the contrast between the lightness of the structures, a base of aluminium wire rods and the warmth of its substantial upholstered parts.

The colours for the structures, the fabrics and the sizes of the various elements of the Panama collection can be customised using any one of the RAL colour card choices, as with the textiles and specific dimensions.