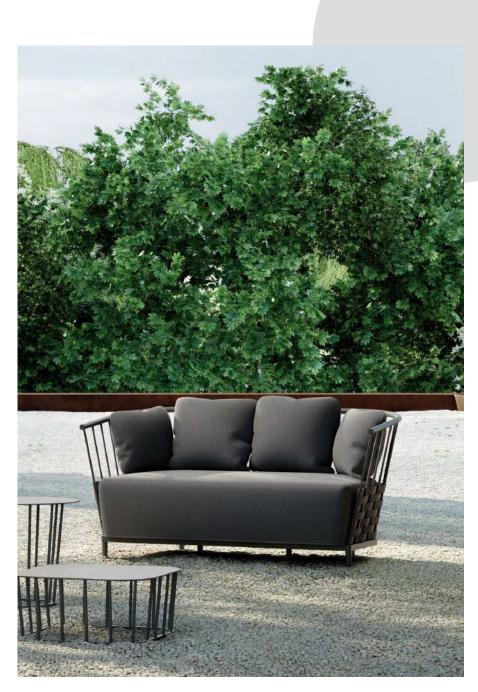

DESIGNED BY MENEGHELLO PAOLELLI ASSOCIATI.

Creative inspiration expressed in a modern style.

Wire rod structures over which wicker is interwoven, provides the inspiration for this collection of outdoor furniture, approached from a contemporary design standpoint.

Observing the collection in greater detail the similarity between the different forms of the rod structures belonging to the Panama series over which the wicker work is woven are easy to identify, whether that be the seating backrests or the bases for the tables. The inspiration is even more evident for the sofa and armchair backing because in their case a strap is woven between the rods in the lower areas in just the same way as wicker is used for hand made objects featuring this same natural fibre. An evident source of inspiration, subtly conveyed through reinterpretation in a modern design language.

●∎ OISIDE

The look of the Panama collection is characterised by the contrast between the lightness of the structures, a base of aluminium wire rods and the warmth of its substantial upholstered parts.

The colours for the structures, the fabrics and the sizes of the various elements of the Panama collection can be customised using any one of the RAL colour card choices, as with the textiles and specific dimensions.