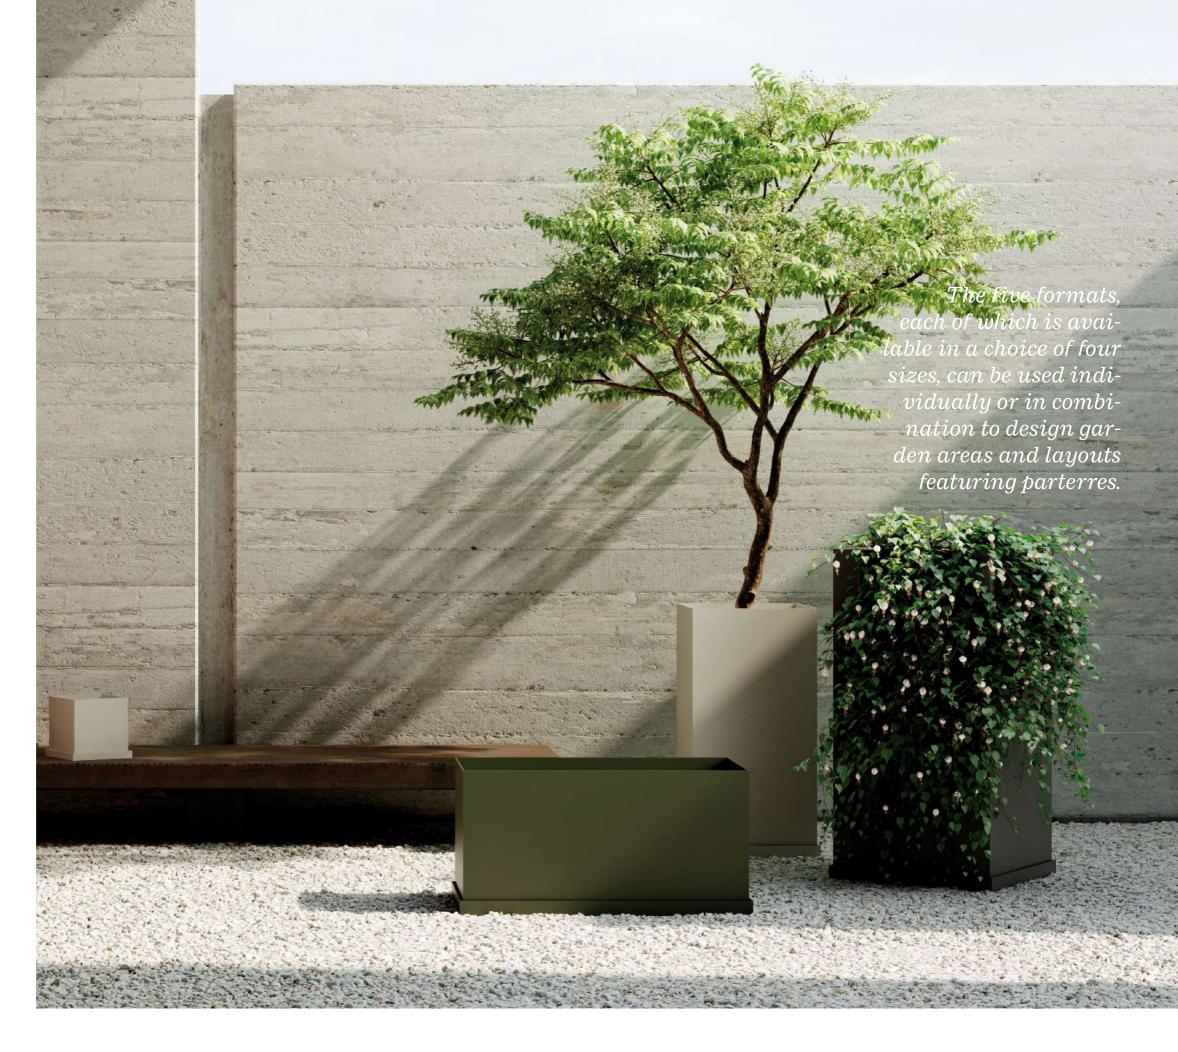

The collection of Oi Pots planters includes square, rectangular as well as rounded models. Because they are all available in different sizes and heights they allow for the creation of grouped configurations with varying rhythms thanks to the selection of different dimensions, formats and colour options.

The cubic and rectangular models can be used to design structural separations that alternative elements of different heights and even depths. Beyond their practical application as planters this is a collection that can also define different areas and structure outdoor spaces, creating paths, hinting at circulation routes or marking boundaries.