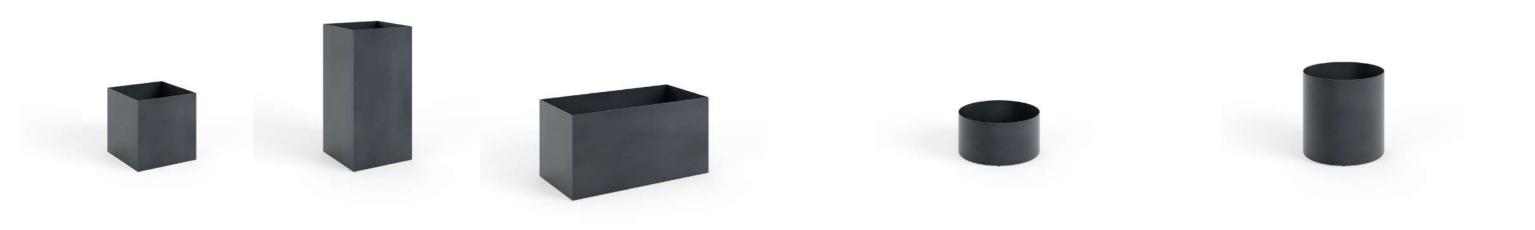

# **OIPOTS**

A versatile collection of planters creating compositions and defining for separate spaces.

Made using aluminium these outdoor planters can equally be used for indoors. They include a drainage system for dealing with excess water and a base tray that retains it.

The collection of Oi Pots planters includes square, rectangular as well as rounded models. Because they are all available in different sizes and heights they allow for the creation of grouped configurations with varying rhythms thanks to the selection of different dimensions, formats and colour options.

The cubic and rectangular models can be used to design structural separations that alternative elements of different heights and even depths. Beyond their practical application as planters this is a collection that can also define different areas and structure outdoor spaces, creating paths, hinting at circulation routes or marking boundaries.