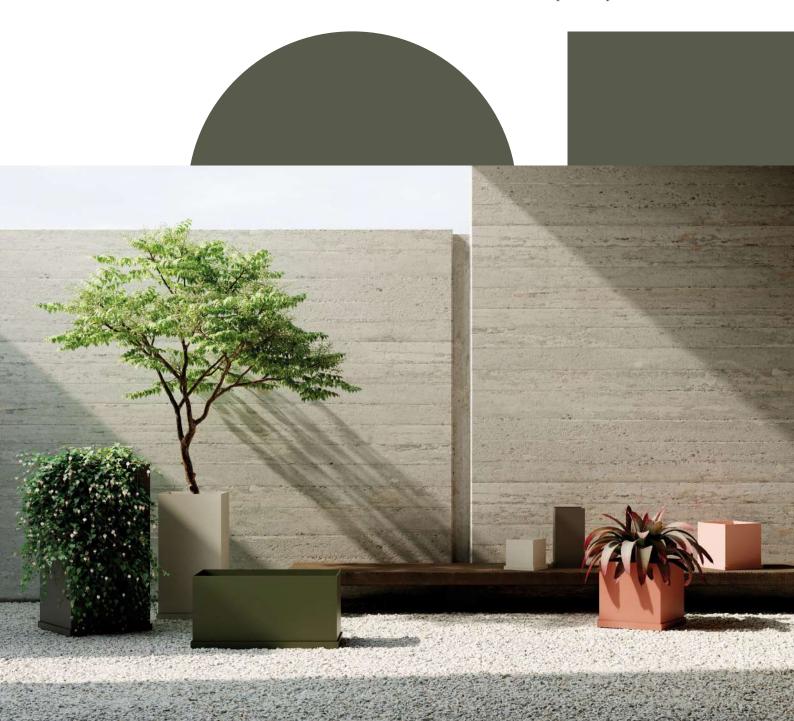

# **OIPOTS**

A versatile collection of planters creating compositions and defining for separate spaces.

Made using aluminium these outdoor planters can equally be used for indoors. They include a drainage system for dealing with excess water and a base tray that retains it.

The collection of Oi Pots planters includes square, rectangular as well as rounded models. Because they are all available in different sizes and heights they allow for the creation of grouped configurations with varying rhythms thanks to the selection of different dimensions, formats and colour options.

The cubic and rectangular models can be used to design structural separations that alternative elements of different heights and even depths. Beyond their practical application as planters this is a collection that can also define different areas and structure outdoor spaces, creating paths, hinting at circulation routes or marking boundaries.