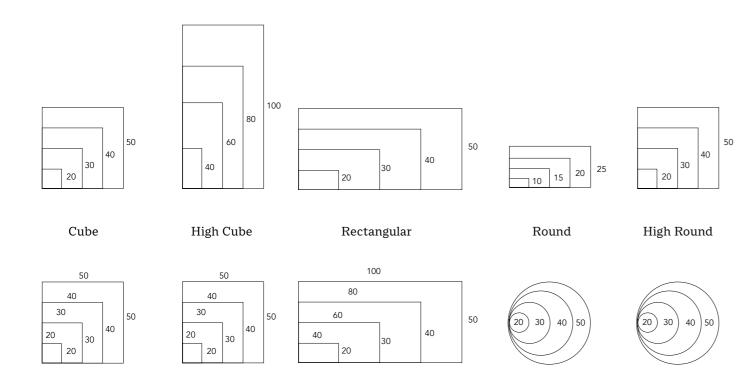

#### SHAPES / MEASURES

| OI POTS COLLECTION | Reference | Description    | Dimensions<br>(piece / cm) | Weight<br>(kg) | Pieces<br>( / Box) | Dimensions<br>( Box / cm)    | Volume<br>( m³) | Weight<br>( kg) |
|--------------------|-----------|----------------|----------------------------|----------------|--------------------|------------------------------|-----------------|-----------------|
|                    | 190020    | Cube 20        | 20 x 20 x 20               | 1              | 1 8                | 25 x 25 x 25<br>50 x 50 x 50 | 0,02<br>0,13    | 1               |
|                    | 190030    | Cube 30        | 30 x 30 x 30               | 2              | 1 8                | 35 x 35 x 35<br>60 x 65 x 85 | 0,04            | 2 16            |
|                    | 190040    | Cube 40        | 40 x 40 x 40               | 6              | 1                  | 50 x 50 x 40                 | 0,1             | 6               |
|                    | 190050    | Cube 50        | 50 x 50 x 50               | 11             | 1                  | 60 x 60 x 55                 | 0,2             | 11              |
|                    | 191020    | High Cube 20   | 20 x 20 x 40               | 3              | 1 4                | 25 x 25 x 45<br>50 x 50 x 50 | 0,03            | 3 12            |
|                    | 191030    | High Cube 30   | 30 x 30 x 60               | 6,5            | 1 4                | 35 x 35 x 65<br>60 x 60 x 65 | 0,08            | 7 26            |
|                    | 191040    | High Cube 40   | 40 x 40 x 80               | 12,5           | 1                  | 50 x 50 x 85                 | 0,21            | 12,5            |
|                    | 191050    | High Cube 50   | 50 x 50 x 100              | 20             | 1                  | 60 x 60 x 105                | 0,38            | 20              |
|                    | 192040    | Rectangular 20 | 40 x 20 x 20               | 2              | 1 4                | 45 x 25 x 25<br>50 x 50 x 50 | 0,03            | 2 8             |
|                    | 192060    | Rectangular 30 | 60 x 30 x 30               | 6              | 1 4                | 65 x 35 x 35<br>65 x 60 x 60 | 0,08            | 6 24            |

| OI POTS COLLECTION | Reference | Description    | Dimensions<br>(piece / cm) | Weight<br>(kg) | Pieces<br>( / Box) | Dimensions<br>( Box / cm)    | Volume<br>( m³) | Weight<br>( kg) |
|--------------------|-----------|----------------|----------------------------|----------------|--------------------|------------------------------|-----------------|-----------------|
|                    | 192080    | Rectangular 40 | 80 x 40 x 40               | 11             | 1                  | 85 x 50 x 50                 | 0,21            | 11              |
|                    | 192000    | Rectangular 50 | 100 x 50 x 50              | 181            |                    | 105 x 60 x 60                | 0,38            | 18              |
|                    | 193020    | Round 20       | 20 x 20 x 10               | 0,3            | 2<br>16            | 25 x 25 x 25<br>50 x 50 x 50 | 0,02<br>0,13    | 0,6<br>4,8      |
|                    | 193030    | Round 30       | 30 x 30 x 15               | 1              | 2<br>16            | 35 x 35 x 35<br>60 x 65 x 85 | 0,04            | 2               |
|                    | 193040    | Round 40       | 40 x 40 x 20               | 2              | 2                  | 50 x 50 x 40                 | 0,1             | 4               |
|                    | 193050    | Round 50       | 50 x 50 x 25               | 4              | 2                  | 60 x 60 x 55                 | 0,2             | 8               |
|                    | 194020    | High Round 20  | 20 x 20 x 20               | 0,25           | 1                  | 25 x 25 x 25<br>50 x 50 x 50 | 0,02<br>0,13    | 0,25            |
|                    | 194030    | High Round 30  | 30 x 30 x 30               | 0,5            | 1                  | 35 x 35 x 35<br>60 x 65 x 85 | 0,04<br>0,33    | 0,5<br>4        |
|                    | 194040    | High Round 40  | 40 x 40 x 40               | 3,5            | 1                  | 50 x 50 x 40                 | 0,1             | 3,5             |
|                    | 194050    | High Round 50  | 50 x 50 x 50               | 6              | 1                  | 60 x 60 x 55                 | 0,2             | 6               |