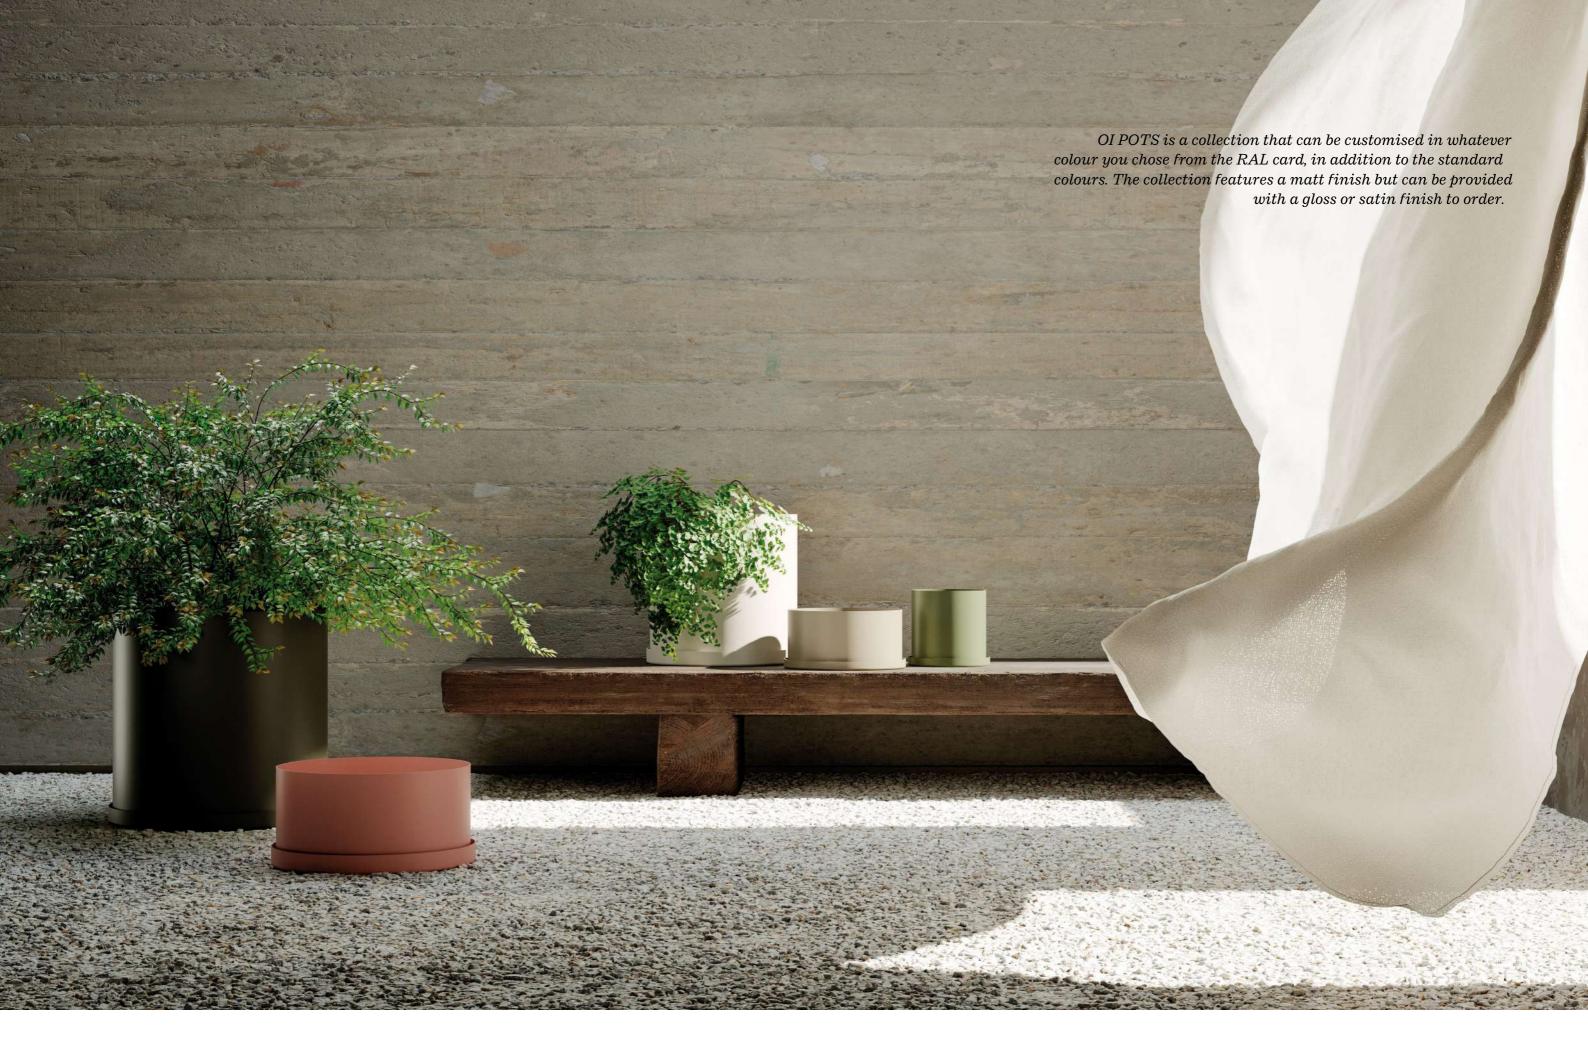

# **OIPOTS**

A versatile collection of planters creating compositions and defining for separate spaces.

Made using aluminium these outdoor planters can equally be used for indoors. They include a drainage system for dealing with excess water and a base tray that retains it.

The collection of Oi Pots planters includes square, rectangular as well as rounded models. Because they are all available in different sizes and heights they allow for the creation of grouped configurations with varying rhythms thanks to the selection of different dimensions, formats and colour options.