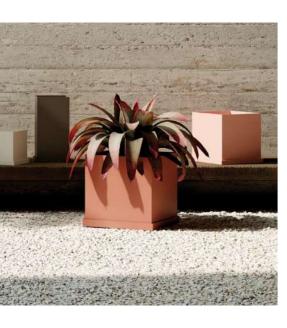

The collection of Oi Pots planters includes square, rectangular as well as rounded models. Because they are all available in different sizes and heights they allow for the creation of grouped configurations with varying rhythms thanks to the selection of different dimensions, formats and colour options.

The cubic and rectangular models can be used to design structural separations that alternative elements of different heights and even depths. Beyond their practical application as planters this is a collection that can also define different areas and structure outdoor spaces, creating paths, hinting at circulation routes or marking boundaries.