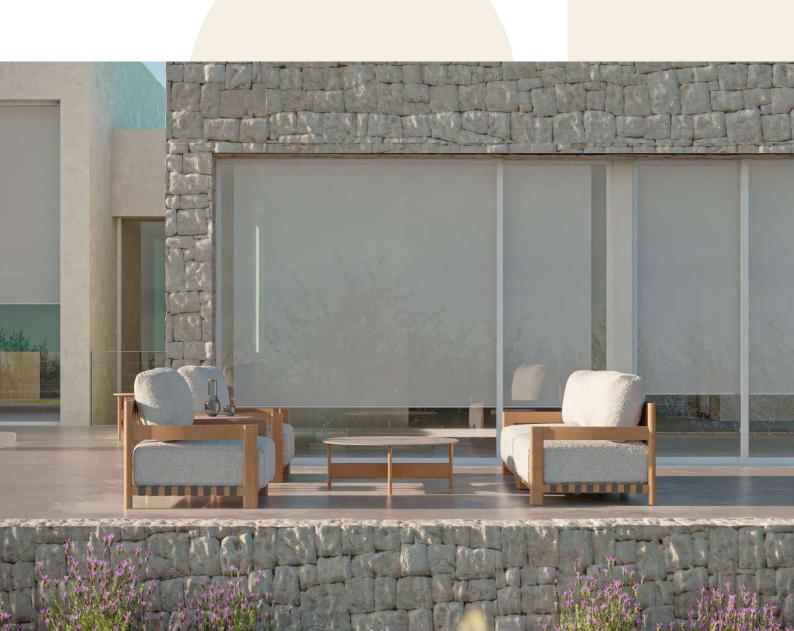

# **NATURA**

Collection of outdoor furniture with a warm and understated design.

Natura is a collection of outdoor furniture with a warm and understated design. The use of iroko wood in its structures, combining flat crossbars and curved joints, conveys the elegance and serenity typical of contemporary Scandinavian design.

Corded reinforcements on the seat frames, functioning as backrests and bases, establish a connection between Nordic craftsmanship with intricate details and the exquisite craftsmanship of the Mediterranean.

The Natura Collection boasts a versatile range of outdoor lounges, including individual armchairs, deep sofas with or without chaise longue, and a variety of auxiliary and center tables in different dimensions. This variety of elements allows for various configurations, from small resting areas with individual seats to setups with a more numerous or collective character.