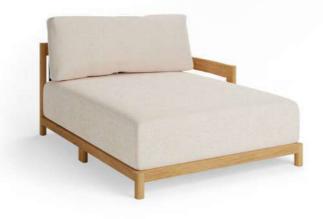

# **NATURA**

Collection of outdoor furniture with a warm and understated design.

Natura is a collection of outdoor furniture with a warm and understated design. The use of iroko wood in its structures, combining flat crossbars and curved joints, conveys the elegance and serenity typical of contemporary Scandinavian design.

Corded reinforcements on the seat frames, functioning as backrests and bases, establish a connection between Nordic craftsmanship with intricate details and the exquisite craftsmanship of the Mediterranean.

The Natura Collection boasts a versatile range of outdoor lounges, including individual armchairs, deep sofas with or without chaise longue, and a variety of auxiliary and center tables in different dimensions. This variety of elements allows for various configurations, from small resting areas with individual seats to setups with a more numerous or collective character.