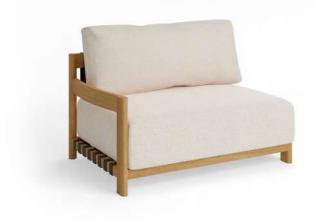

# **NATURA**

Collection of outdoor furniture with a warm and understated design.

Natura is a collection of outdoor furniture with a warm and understated design. The use of iroko wood in its structures, combining flat crossbars and curved joints, conveys the elegance and serenity typical of contemporary Scandinavian design.

Corded reinforcements on the seat frames, functioning as backrests and bases, establish a connection between Nordic craftsmanship with intricate details and the exquisite craftsmanship of the Mediterranean.

The Natura Collection boasts a versatile range of outdoor lounges, including individual armchairs, deep sofas with or without chaise longue, and a variety of auxiliary and center tables in different dimensions. This variety of elements allows for various configurations, from small resting areas with individual seats to setups with a more numerous or collective character.