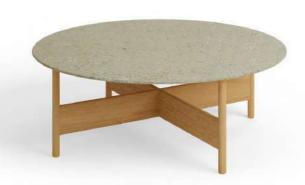

The Natura Collection boasts a versatile range of outdoor lounges, including individual armchairs, deep sofas with or without chaise longue, and a variety of auxiliary and center tables in different dimensions. This variety of elements allows for various configurations, from small resting areas with individual seats to setups with a more numerous or collective character.

| NATURA<br>COLLECTION | Reference        | Description                      | Dimensions<br>(piece / cm) | Weight<br>(kg) | Pieces<br>( / Box) | Dimensions<br>( Box / cm) | Volume<br>( m³) | Weight<br>( kg) |
|----------------------|------------------|----------------------------------|----------------------------|----------------|--------------------|---------------------------|-----------------|-----------------|
|                      | 178160           | Individual<br>Sofa               | 86 x 81 x 86               | 20             | 1                  | 100 x 100 x 100           | 1,0             | 20              |
|                      | 178540<br>178530 | Sofa L<br>Sofa R                 | 118 x 81 x86               | 30             | 1                  | 100 x 100 x 120           | 1,2             | 30              |
|                      | 178960<br>178970 | Chaiselongue R<br>Chaiselongue L | 150 x 81 x 86              | 35             | 1                  | 100 x 120 x 150           | 1,8             | 35              |
|                      | 178093           | Round Coffee<br>Table D40        | 40 x 40 x 40               | 8              | 1                  | 50 x 50 x 50              | 0,1             | 8               |
|                      | 178095           | Round Coffee<br>Table D60        | 60 x 60 x 32               | 10             | 1                  | 70 x 70 x 40              | 0,2             | 10              |
|                      | 178096           | Round Coffee<br>Table D90        | 90 x 90 x 32               | 15             | 1                  | 100 x 100 x 40            | 0,3             | 15              |
|                      | 178091           | Rectangular<br>Coffee Table 110  | 110 x 70 x 32              | 15             | 1                  | 110 x 70 x 40             | 0,3             | 15              |