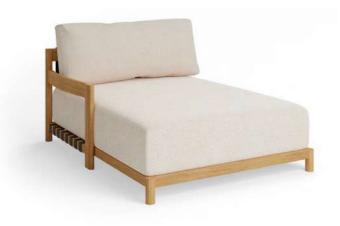

# **NATURA**

Collection of outdoor furniture with a warm and understated design.

Natura is a collection of outdoor furniture with a warm and understated design. The use of iroko wood in its structures, combining flat crossbars and curved joints, conveys the elegance and serenity typical of contemporary Scandinavian design.

Corded reinforcements on the seat frames, functioning as backrests and bases, establish a connection between Nordic craftsmanship with intricate details and the exquisite craftsmanship of the Mediterranean.

The Natura Collection boasts a versatile range of outdoor lounges, including individual armchairs, deep sofas with or without chaise longue, and a variety of auxiliary and center tables in different dimensions. This variety of elements allows for various configurations, from small resting areas with individual seats to setups with a more numerous or collective character.

| NATURA<br>COLLECTION | Reference        | Description                      | Dimensions<br>(piece / cm) | Weight<br>(kg) | Pieces<br>( / Box) | Dimensions<br>( Box / cm) | Volume<br>( m³) | Weight<br>( kg) |
|----------------------|------------------|----------------------------------|----------------------------|----------------|--------------------|---------------------------|-----------------|-----------------|
|                      | 178160           | Individual<br>Sofa               | 86 x 81 x 86               | 20             | 1                  | 100 x 100 x 100           | 1,0             | 20              |
|                      | 178540<br>178530 | Sofa L<br>Sofa R                 | 118 x 81 x86               | 30             | 1                  | 100 x 100 x 120           | 1,2             | 30              |
|                      | 178960<br>178970 | Chaiselongue R<br>Chaiselongue L | 150 x 81 x 86              | 35             | 1                  | 100 x 120 x 150           | 1,8             | 35              |
|                      | 178093           | Round Coffee<br>Table D40        | 40 x 40 x 40               | 8              | 1                  | 50 x 50 x 50              | 0,1             | 8               |
|                      | 178095           | Round Coffee<br>Table D60        | 60 x 60 x 32               | 10             | 1                  | 70 x 70 x 40              | 0,2             | 10              |
|                      | 178096           | Round Coffee<br>Table D90        | 90 x 90 x 32               | 15             | 1                  | 100 x 100 x 40            | 0,3             | 15              |
|                      | 178091           | Rectangular<br>Coffee Table 110  | 110 x 70 x 32              | 15             | 1                  | 110 x 70 x 40             | 0,3             | 15              |