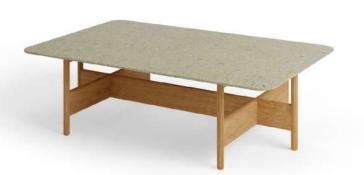

The Natura Collection boasts a versatile range of outdoor lounges, including individual armchairs, deep sofas with or without chaise longue, and a variety of auxiliary and center tables in different dimensions. This variety of elements allows for various configurations, from small resting areas with individual seats to setups with a more numerous or collective character.

| NATURA<br>COLLECTION | Reference        | Description                      | Dimensions<br>(piece / cm) | Weight<br>(kg) | Pieces<br>( / Box) | Dimensions<br>( Box / cm) | Volume<br>( m³) | Weight<br>( kg) |
|----------------------|------------------|----------------------------------|----------------------------|----------------|--------------------|---------------------------|-----------------|-----------------|
|                      | 178160           | Individual<br>Sofa               | 86 x 81 x 86               | 20             | 1                  | 100 x 100 x 100           | 1,0             | 20              |
|                      | 178540<br>178530 | Sofa L<br>Sofa R                 | 118 x 81 x86               | 30             | 1                  | 100 x 100 x 120           | 1,2             | 30              |
|                      | 178960<br>178970 | Chaiselongue R<br>Chaiselongue L | 150 x 81 x 86              | 35             | 1                  | 100 x 120 x 150           | 1,8             | 35              |
|                      | 178093           | Round Coffee<br>Table D40        | 40 x 40 x 40               | 8              | 1                  | 50 x 50 x 50              | 0,1             | 8               |
|                      | 178095           | Round Coffee<br>Table D60        | 60 x 60 x 32               | 10             | 1                  | 70 x 70 x 40              | 0,2             | 10              |
|                      | 178096           | Round Coffee<br>Table D90        | 90 x 90 x 32               | 15             | 1                  | 100 x 100 x 40            | 0,3             | 15              |
|                      | 178091           | Rectangular<br>Coffee Table 110  | 110 x 70 x 32              | 15             | 1                  | 110 x 70 x 40             | 0,3             | 15              |