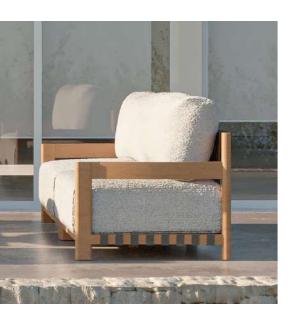

Corded reinforcements on the seat frames, functioning as backrests and bases, establish a connection between Nordic craftsmanship with intricate details and the exquisite craftsmanship of the Mediterranean.

The Natura Collection boasts a versatile range of outdoor lounges, including individual armchairs, deep sofas with or without chaise longue, and a variety of auxiliary and center tables in different dimensions. This variety of elements allows for various configurations, from small resting areas with individual seats to setups with a more numerous or collective character.