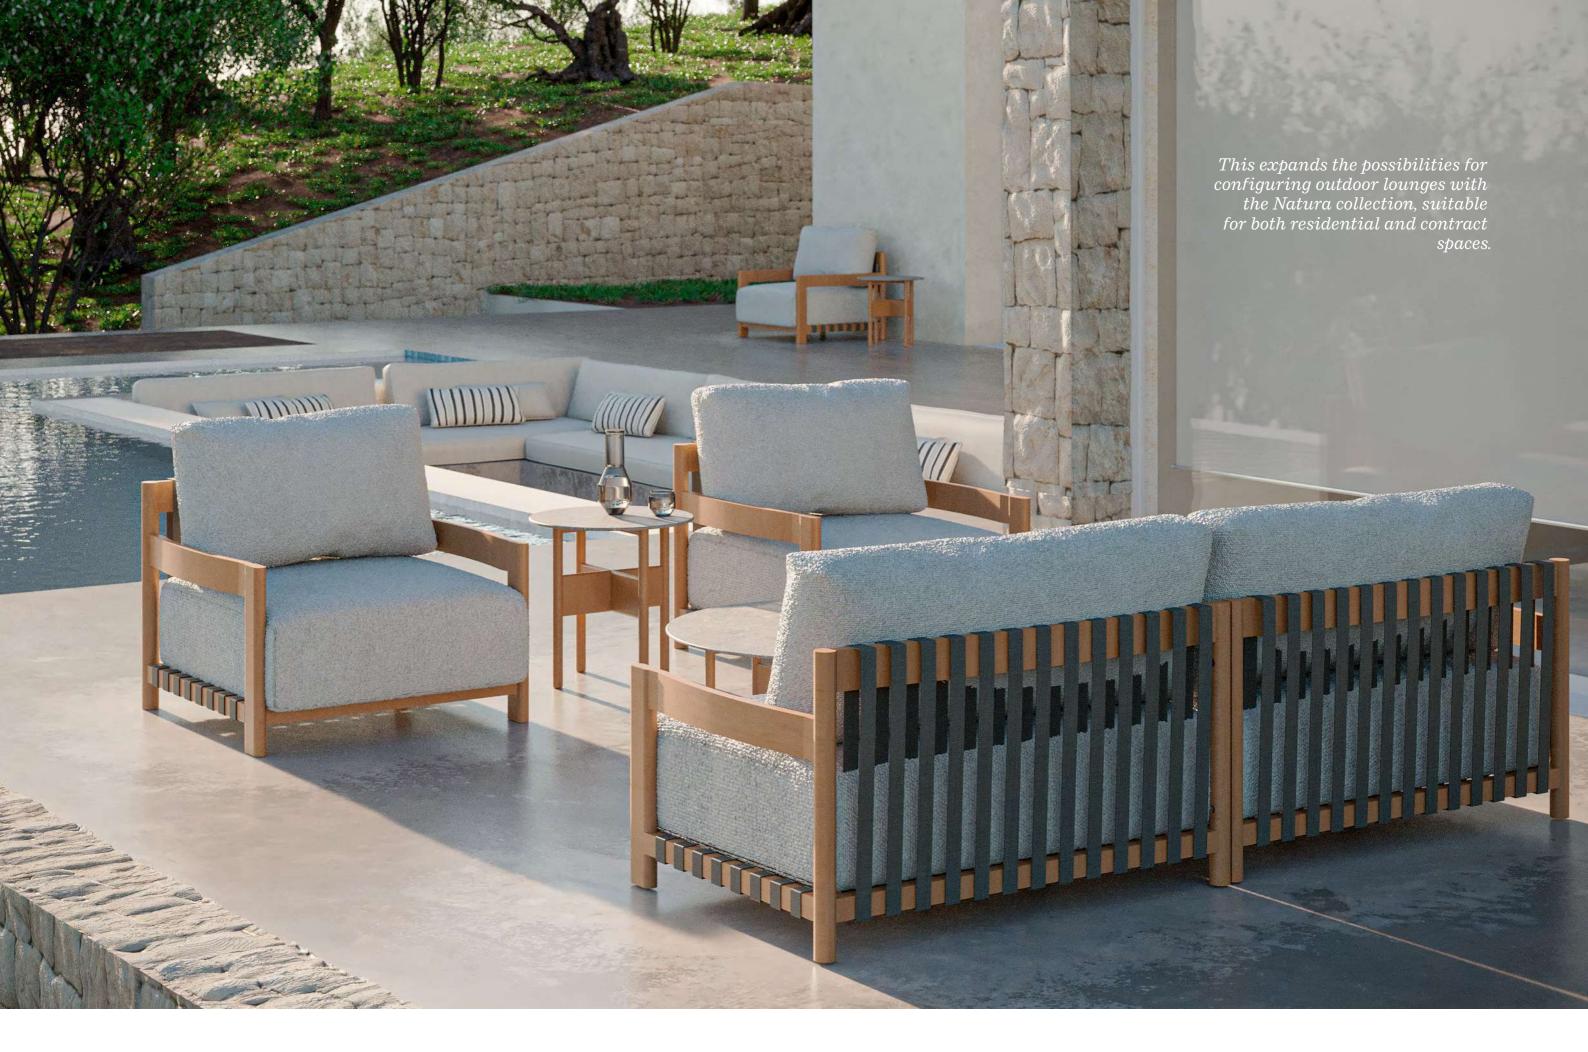

The Natura Collection boasts a versatile range of outdoor lounges, including individual armchairs, deep sofas with or without chaise longue, and a variety of auxiliary and center tables in different dimensions. This variety of elements allows for various configurations, from small resting areas with individual seats to setups with a more numerous or collective character.