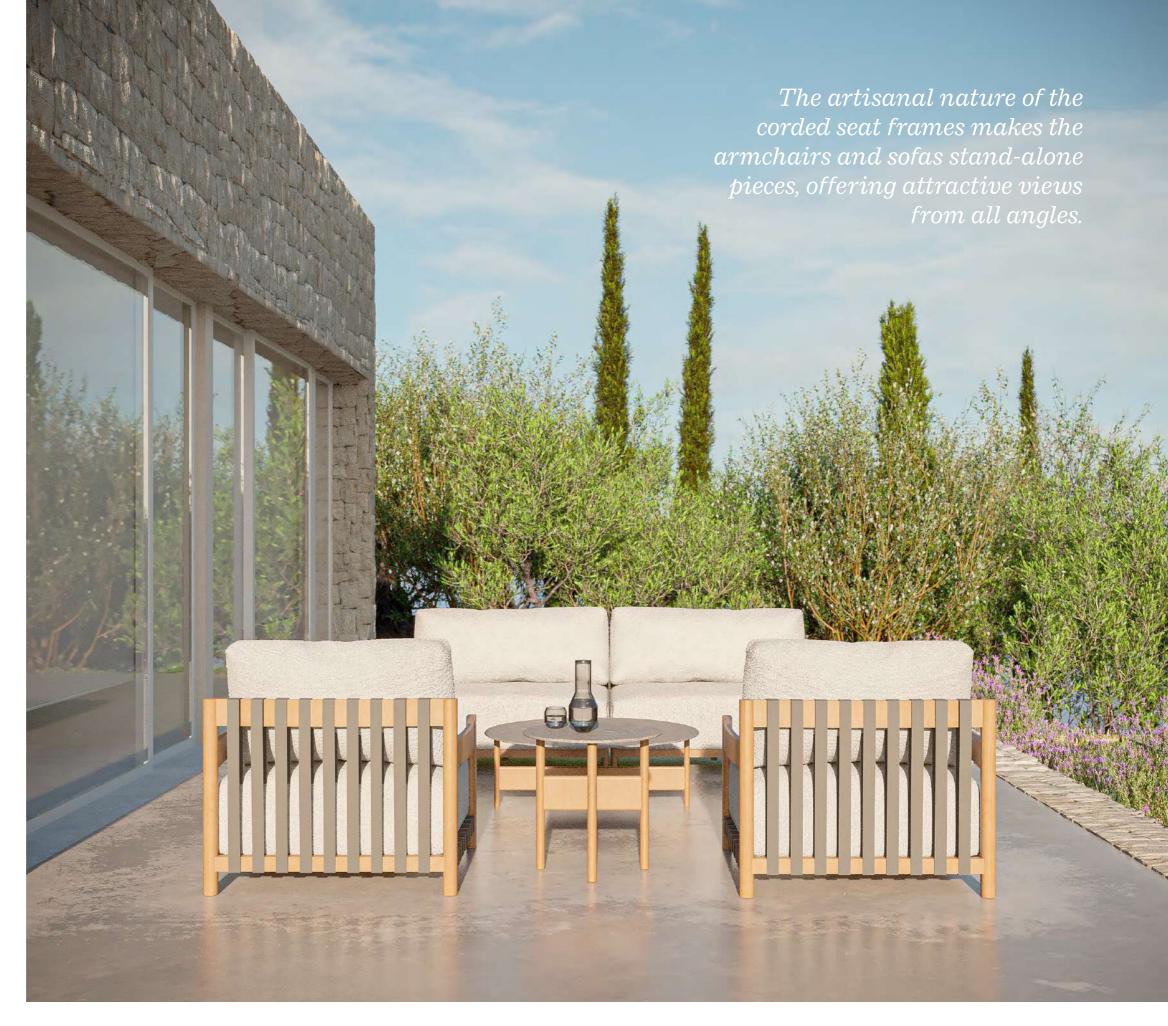

Corded reinforcements on the seat frames, functioning as backrests and bases, establish a connection between Nordic craftsmanship with intricate details and the exquisite craftsmanship of the Mediterranean.

The Natura Collection boasts a versatile range of outdoor lounges, including individual armchairs, deep sofas with or without chaise longue, and a variety of auxiliary and center tables in different dimensions. This variety of elements allows for various configurations, from small resting areas with individual seats to setups with a more numerous or collective character.