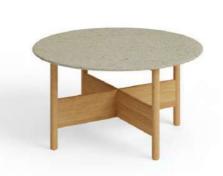

The Natura Collection boasts a versatile range of outdoor lounges, including individual armchairs, deep sofas with or without chaise longue, and a variety of auxiliary and center tables in different dimensions. This variety of elements allows for various configurations, from small resting areas with individual seats to setups with a more numerous or collective character.

| NATURA<br>COLLECTION | Reference        | Description                      | Dimensions<br>(piece / cm) | Weight<br>(kg) | Pieces<br>( / Box) | Dimensions<br>( Box / cm) | Volume<br>( m³) | Weight<br>( kg) |
|----------------------|------------------|----------------------------------|----------------------------|----------------|--------------------|---------------------------|-----------------|-----------------|
|                      | 178160           | Individual<br>Sofa               | 86 x 81 x 86               | 20             | 1                  | 100 x 100 x 100           | 1,0             | 20              |
|                      | 178540<br>178530 | Sofa L<br>Sofa R                 | 118 x 81 x86               | 30             | 1                  | 100 x 100 x 120           | 1,2             | 30              |
|                      | 178960<br>178970 | Chaiselongue R<br>Chaiselongue L | 150 x 81 x 86              | 35             | 1                  | 100 x 120 x 150           | 1,8             | 35              |
|                      | 178093           | Round Coffee<br>Table D40        | 40 x 40 x 40               | 8              | 1                  | 50 x 50 x 50              | 0,1             | 8               |
|                      | 178095           | Round Coffee<br>Table D60        | 60 x 60 x 32               | 10             | 1                  | 70 x 70 x 40              | 0,2             | 10              |
|                      | 178096           | Round Coffee<br>Table D90        | 90 x 90 x 32               | 15             | 1                  | 100 x 100 x 40            | 0,3             | 15              |
|                      | 178091           | Rectangular<br>Coffee Table 110  | 110 x 70 x 32              | 15             | 1                  | 110 x 70 x 40             | 0,3             | 15              |