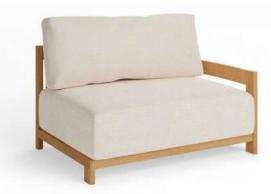

# **NATURA**

Collection of outdoor furniture with a warm and understated design.

Natura is a collection of outdoor furniture with a warm and understated design. The use of iroko wood in its structures, combining flat crossbars and curved joints, conveys the elegance and serenity typical of contemporary Scandinavian design.

Corded reinforcements on the seat frames, functioning as backrests and bases, establish a connection between Nordic craftsmanship with intricate details and the exquisite craftsmanship of the Mediterranean.

The Natura Collection boasts a versatile range of outdoor lounges, including individual armchairs, deep sofas with or without chaise longue, and a variety of auxiliary and center tables in different dimensions. This variety of elements allows for various configurations, from small resting areas with individual seats to setups with a more numerous or collective character.

| NATURA<br>COLLECTION | Reference        | Description                      | Dimensions<br>(piece / cm) | Weight<br>(kg) | Pieces<br>( / Box) | Dimensions<br>( Box / cm) | Volume<br>( m³) | Weight<br>( kg) |
|----------------------|------------------|----------------------------------|----------------------------|----------------|--------------------|---------------------------|-----------------|-----------------|
|                      | 178160           | Individual<br>Sofa               | 86 x 81 x 86               | 20             | 1                  | 100 x 100 x 100           | 1,0             | 20              |
|                      | 178540<br>178530 | Sofa L<br>Sofa R                 | 118 x 81 x86               | 30             | 1                  | 100 x 100 x 120           | 1,2             | 30              |
|                      | 178960<br>178970 | Chaiselongue R<br>Chaiselongue L | 150 x 81 x 86              | 35             | 1                  | 100 x 120 x 150           | 1,8             | 35              |
|                      | 178093           | Round Coffee<br>Table D40        | 40 x 40 x 40               | 8              | 1                  | 50 x 50 x 50              | 0,1             | 8               |
|                      | 178095           | Round Coffee<br>Table D60        | 60 x 60 x 32               | 10             | 1                  | 70 x 70 x 40              | 0,2             | 10              |
|                      | 178096           | Round Coffee<br>Table D90        | 90 x 90 x 32               | 15             | 1                  | 100 x 100 x 40            | 0,3             | 15              |
|                      | 178091           | Rectangular<br>Coffee Table 110  | 110 x 70 x 32              | 15             | 1                  | 110 x 70 x 40             | 0,3             | 15              |