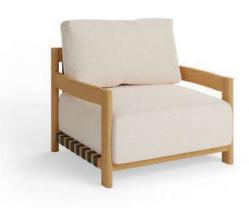

# **NATURA**

Collection of outdoor furniture with a warm and understated design.

Natura is a collection of outdoor furniture with a warm and understated design. The use of iroko wood in its structures, combining flat crossbars and curved joints, conveys the elegance and serenity typical of contemporary Scandinavian design.

Corded reinforcements on the seat frames, functioning as backrests and bases, establish a connection between Nordic craftsmanship with intricate details and the exquisite craftsmanship of the Mediterranean.

The Natura Collection boasts a versatile range of outdoor lounges, including individual armchairs, deep sofas with or without chaise longue, and a variety of auxiliary and center tables in different dimensions. This variety of elements allows for various configurations, from small resting areas with individual seats to setups with a more numerous or collective character.