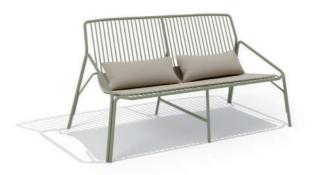

# **N12**

The contemporary make over of traditional wicker furniture using aluminum.

A collection that takes the look of traditional wicker furniture and gives it a more contemporary design update, it's made from an elegant combination of tubular aluminium profiles and wire rods.

The different elements of the N12 collection are conceived as a fusion of tubular aluminium profiles and wire rods that intersect at points just like how wicker furniture is made. The beauty of the structure and framework mesh is projected on the ground beneath creating an attractive pattern of shadows.

Technology and tradition come together with this collection, an evolution towards complex, light-weight, solid and resistant aluminium structure outdoor furniture with beautifully executed welds, practically invisible. With slender upholstered elements that lend the combination of structure and cushions a sophisticated air, especially so in the case of the loungers.

| N12 COLLECTION | Reference | Description           | Dimensions<br>(piece / cm) | Weight<br>(kg) | Pieces<br>( / Box) | Dimensions<br>(Box/cm) | Volume<br>( m³) | Weight<br>( kg) |   | N12 COLLECTION | Reference | Description               | Dimensions<br>(piece / cm) | Weight<br>(kg) | Pieces<br>(/Box) | Dimensions<br>(Box/cm) | Volume<br>( m³) | Weight<br>( kg) |
|----------------|-----------|-----------------------|----------------------------|----------------|--------------------|------------------------|-----------------|-----------------|---|----------------|-----------|---------------------------|----------------------------|----------------|------------------|------------------------|-----------------|-----------------|
|                | 112160    | Conversation<br>Chair | 72 x 85 x 84               | 5,5            | 1                  | 100 x 100 x 100        | 1,0             | 6               |   |                | 112030    | Individual<br>Sunbed      | 92 x 200 x 34              | 22             | 1                | 200 x 35 x 100         | 0,7             | 22              |
|                | 112710    | Two Seater<br>Sofa    | 156 x 85 x 84              | 13             | 1                  | 100 x 100 x 155        | 1,6             | 13              | 6 |                | 112990    | Double<br>Sunbed          | 170 x 200 x 34             | 44             | 1                | 200 x 35 x 172         | 1,2             | 44              |
|                | 112020    | Chair                 | 54 x 56 x 82               | 4              | 2                  | 60 x 65 x 95           | 0,4             | 8               |   | AM             | 112640    | Round Coffee<br>Table Ø70 | 70 x 70 x 30               | 6              | 1                | 72 x 72 x 33           | 0,2             | 6               |
|                | 112220    | Armchair              | 64 x 56 x 82               | 4,5            | 2                  | 60 x 65 x 95           | 0,4             | 9               | _ |                | 112980    | Square<br>Coffee Table    | 74 x 70 x 42               | 4,5            | 1                | 75 x 72 x 45           | 0,2             | 5               |
|                | 112120    | High Stool            | 49 x 47 x 77               | 4,5            | 1                  | 50 x 50 x 77           | 0,2             | 5               |   |                | 112620    | Dining Table<br>Ø100      | 100 x 100 x 75             | 15             | 2                | 100 x 100 x 100        | 1,0             | 30              |
| A PA           | 112150    | Bench                 | 110 x 66 x 46              | 7              | 1                  | 68 x 70 x 112          | 0,5             | 7               | _ |                | 112770    | High Table<br>Ø70         | 70 x 70 x 100              | 9              | 1                | 75 x 75 x 100          | 0,6             | 9               |