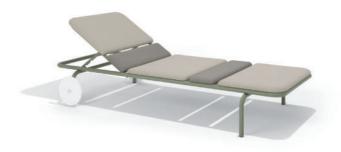

Technology and tradition come together with this collection, an evolution towards complex, light-weight, solid and resistant aluminium structure outdoor furniture with beautifully executed welds, practically invisible. With slender upholstered elements that lend the combination of structure and cushions a sophisticated air, especially so in the case of the loungers.

| N12 COLLECTION | Reference | Description           | Dimensions<br>(piece / cm) | Weight<br>(kg) | Pieces<br>( / Box) | Dimensions<br>(Box/cm) | Volume<br>( m³) | Weight<br>( kg) |   | N12 COLLECTION | Reference | Description               | Dimensions<br>(piece / cm) | Weight<br>(kg) | Pieces<br>(/Box) | Dimensions<br>(Box/cm) | Volume<br>( m³) | Weight<br>( kg) |
|----------------|-----------|-----------------------|----------------------------|----------------|--------------------|------------------------|-----------------|-----------------|---|----------------|-----------|---------------------------|----------------------------|----------------|------------------|------------------------|-----------------|-----------------|
|                | 112160    | Conversation<br>Chair | 72 x 85 x 84               | 5,5            | 1                  | 100 x 100 x 100        | 1,0             | 6               |   |                | 112030    | Individual<br>Sunbed      | 92 x 200 x 34              | 22             | 1                | 200 x 35 x 100         | 0,7             | 22              |
|                | 112710    | Two Seater<br>Sofa    | 156 x 85 x 84              | 13             | 1                  | 100 x 100 x 155        | 1,6             | 13              | 6 |                | 112990    | Double<br>Sunbed          | 170 x 200 x 34             | 44             | 1                | 200 x 35 x 172         | 1,2             | 44              |
|                | 112020    | Chair                 | 54 x 56 x 82               | 4              | 2                  | 60 x 65 x 95           | 0,4             | 8               |   | AM             | 112640    | Round Coffee<br>Table Ø70 | 70 x 70 x 30               | 6              | 1                | 72 x 72 x 33           | 0,2             | 6               |
|                | 112220    | Armchair              | 64 x 56 x 82               | 4,5            | 2                  | 60 x 65 x 95           | 0,4             | 9               | _ |                | 112980    | Square<br>Coffee Table    | 74 x 70 x 42               | 4,5            | 1                | 75 x 72 x 45           | 0,2             | 5               |
|                | 112120    | High Stool            | 49 x 47 x 77               | 4,5            | 1                  | 50 x 50 x 77           | 0,2             | 5               |   |                | 112620    | Dining Table<br>Ø100      | 100 x 100 x 75             | 15             | 2                | 100 x 100 x 100        | 1,0             | 30              |
| A PA           | 112150    | Bench                 | 110 x 66 x 46              | 7              | 1                  | 68 x 70 x 112          | 0,5             | 7               | _ |                | 112770    | High Table<br>Ø70         | 70 x 70 x 100              | 9              | 1                | 75 x 75 x 100          | 0,6             | 9               |