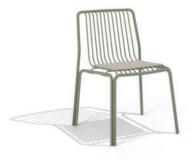

# **N12**

The contemporary make over of traditional wicker furniture using aluminum.

A collection that takes the look of traditional wicker furniture and gives it a more contemporary design update, it's made from an elegant combination of tubular aluminium profiles and wire rods.

The different elements of the N12 collection are conceived as a fusion of tubular aluminium profiles and wire rods that intersect at points just like how wicker furniture is made. The beauty of the structure and framework mesh is projected on the ground beneath creating an attractive pattern of shadows.

Technology and tradition come together with this collection, an evolution towards complex, light-weight, solid and resistant aluminium structure outdoor furniture with beautifully executed welds, practically invisible. With slender upholstered elements that lend the combination of structure and cushions a sophisticated air, especially so in the case of the loungers.