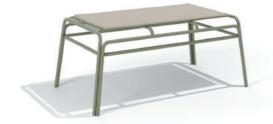

| N12 COLLECTION | Reference | Description           | Dimensions<br>(piece / cm) | Weight<br>(kg) | Pieces<br>( / Box) | Dimensions<br>(Box/cm) | Volume<br>( m³) | Weight<br>( kg) |   | N12 COLLECTION | Reference | Description               | Dimensions<br>(piece / cm) | Weight<br>(kg) | Pieces<br>(/Box) | Dimensions<br>(Box/cm) | Volume<br>( m³) | Weight<br>( kg) |
|----------------|-----------|-----------------------|----------------------------|----------------|--------------------|------------------------|-----------------|-----------------|---|----------------|-----------|---------------------------|----------------------------|----------------|------------------|------------------------|-----------------|-----------------|
|                | 112160    | Conversation<br>Chair | 72 x 85 x 84               | 5,5            | 1                  | 100 x 100 x 100        | 1,0             | 6               |   |                | 112030    | Individual<br>Sunbed      | 92 x 200 x 34              | 22             | 1                | 200 x 35 x 100         | 0,7             | 22              |
|                | 112710    | Two Seater<br>Sofa    | 156 x 85 x 84              | 13             | 1                  | 100 x 100 x 155        | 1,6             | 13              | 6 |                | 112990    | Double<br>Sunbed          | 170 x 200 x 34             | 44             | 1                | 200 x 35 x 172         | 1,2             | 44              |
|                | 112020    | Chair                 | 54 x 56 x 82               | 4              | 2                  | 60 x 65 x 95           | 0,4             | 8               |   | AM             | 112640    | Round Coffee<br>Table Ø70 | 70 x 70 x 30               | 6              | 1                | 72 x 72 x 33           | 0,2             | 6               |
|                | 112220    | Armchair              | 64 x 56 x 82               | 4,5            | 2                  | 60 x 65 x 95           | 0,4             | 9               | _ |                | 112980    | Square<br>Coffee Table    | 74 x 70 x 42               | 4,5            | 1                | 75 x 72 x 45           | 0,2             | 5               |
|                | 112120    | High Stool            | 49 x 47 x 77               | 4,5            | 1                  | 50 x 50 x 77           | 0,2             | 5               |   |                | 112620    | Dining Table<br>Ø100      | 100 x 100 x 75             | 15             | 2                | 100 x 100 x 100        | 1,0             | 30              |
| A PA           | 112150    | Bench                 | 110 x 66 x 46              | 7              | 1                  | 68 x 70 x 112          | 0,5             | 7               | _ |                | 112770    | High Table<br>Ø70         | 70 x 70 x 100              | 9              | 1                | 75 x 75 x 100          | 0,6             | 9               |