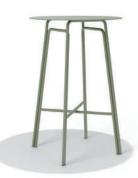

| N12 COLLECTION | Reference | Description           | Dimensions<br>(piece / cm) | Weight<br>(kg) | Pieces<br>( / Box) | Dimensions<br>(Box/cm) | Volume<br>( m³) | Weight<br>( kg) |   | N12 COLLECTION | Reference | Description               | Dimensions<br>(piece / cm) | Weight<br>(kg) | Pieces<br>(/Box) | Dimensions<br>(Box/cm) | Volume<br>( m³) | Weight<br>( kg) |
|----------------|-----------|-----------------------|----------------------------|----------------|--------------------|------------------------|-----------------|-----------------|---|----------------|-----------|---------------------------|----------------------------|----------------|------------------|------------------------|-----------------|-----------------|
|                | 112160    | Conversation<br>Chair | 72 x 85 x 84               | 5,5            | 1                  | 100 x 100 x 100        | 1,0             | 6               |   |                | 112030    | Individual<br>Sunbed      | 92 x 200 x 34              | 22             | 1                | 200 x 35 x 100         | 0,7             | 22              |
|                | 112710    | Two Seater<br>Sofa    | 156 x 85 x 84              | 13             | 1                  | 100 x 100 x 155        | 1,6             | 13              | 6 |                | 112990    | Double<br>Sunbed          | 170 x 200 x 34             | 44             | 1                | 200 x 35 x 172         | 1,2             | 44              |
|                | 112020    | Chair                 | 54 x 56 x 82               | 4              | 2                  | 60 x 65 x 95           | 0,4             | 8               |   | AM             | 112640    | Round Coffee<br>Table Ø70 | 70 x 70 x 30               | 6              | 1                | 72 x 72 x 33           | 0,2             | 6               |
|                | 112220    | Armchair              | 64 x 56 x 82               | 4,5            | 2                  | 60 x 65 x 95           | 0,4             | 9               | _ |                | 112980    | Square<br>Coffee Table    | 74 x 70 x 42               | 4,5            | 1                | 75 x 72 x 45           | 0,2             | 5               |
|                | 112120    | High Stool            | 49 x 47 x 77               | 4,5            | 1                  | 50 x 50 x 77           | 0,2             | 5               |   |                | 112620    | Dining Table<br>Ø100      | 100 x 100 x 75             | 15             | 2                | 100 x 100 x 100        | 1,0             | 30              |
| A PA           | 112150    | Bench                 | 110 x 66 x 46              | 7              | 1                  | 68 x 70 x 112          | 0,5             | 7               | _ |                | 112770    | High Table<br>Ø70         | 70 x 70 x 100              | 9              | 1                | 75 x 75 x 100          | 0,6             | 9               |