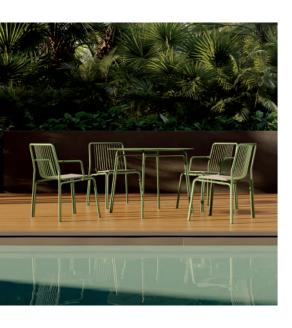

# **N12**

The contemporary make over of traditional wicker furniture using aluminum.

A collection that takes the look of traditional wicker furniture and gives it a more contemporary design update, it's made from an elegant combination of tubular aluminium profiles and wire rods.

The different elements of the N12 collection are conceived as a fusion of tubular aluminium profiles and wire rods that intersect at points just like how wicker furniture is made. The beauty of the structure and framework mesh is projected on the ground beneath creating an attractive pattern of shadows.

Technology and tradition come together with this collection, an evolution towards complex, light-weight, solid and resistant aluminium structure outdoor furniture with beautifully executed welds, practically invisible. With slender upholstered elements that lend the combination of structure and cushions a sophisticated air, especially so in the case of the loungers.