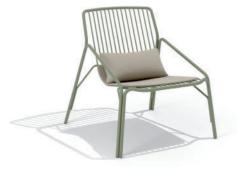

# **N12**

The contemporary make over of traditional wicker furniture using aluminum.

A collection that takes the look of traditional wicker furniture and gives it a more contemporary design update, it's made from an elegant combination of tubular aluminium profiles and wire rods.

The different elements of the N12 collection are conceived as a fusion of tubular aluminium profiles and wire rods that intersect at points just like how wicker furniture is made. The beauty of the structure and framework mesh is projected on the ground beneath creating an attractive pattern of shadows.

Technology and tradition come together with this collection, an evolution towards complex, light-weight, solid and resistant aluminium structure outdoor furniture with beautifully executed welds, practically invisible. With slender upholstered elements that lend the combination of structure and cushions a sophisticated air, especially so in the case of the loungers.

| N12 COLLECTION | Reference | Description           | Dimensions<br>(piece / cm) | Weight<br>(kg) | Pieces<br>( / Box) | Dimensions<br>(Box/cm) | Volume<br>( m³) | Weight<br>( kg) |   | N12 COLLECTION | Reference | Description               | Dimensions<br>(piece / cm) | Weight<br>(kg) | Pieces<br>(/Box) | Dimensions<br>(Box/cm) | Volume<br>( m³) | Weight<br>( kg) |
|----------------|-----------|-----------------------|----------------------------|----------------|--------------------|------------------------|-----------------|-----------------|---|----------------|-----------|---------------------------|----------------------------|----------------|------------------|------------------------|-----------------|-----------------|
|                | 112160    | Conversation<br>Chair | 72 x 85 x 84               | 5,5            | 1                  | 100 x 100 x 100        | 1,0             | 6               |   |                | 112030    | Individual<br>Sunbed      | 92 x 200 x 34              | 22             | 1                | 200 x 35 x 100         | 0,7             | 22              |
|                | 112710    | Two Seater<br>Sofa    | 156 x 85 x 84              | 13             | 1                  | 100 x 100 x 155        | 1,6             | 13              | 6 |                | 112990    | Double<br>Sunbed          | 170 x 200 x 34             | 44             | 1                | 200 x 35 x 172         | 1,2             | 44              |
|                | 112020    | Chair                 | 54 x 56 x 82               | 4              | 2                  | 60 x 65 x 95           | 0,4             | 8               |   | AM             | 112640    | Round Coffee<br>Table Ø70 | 70 x 70 x 30               | 6              | 1                | 72 x 72 x 33           | 0,2             | 6               |
|                | 112220    | Armchair              | 64 x 56 x 82               | 4,5            | 2                  | 60 x 65 x 95           | 0,4             | 9               | _ |                | 112980    | Square<br>Coffee Table    | 74 x 70 x 42               | 4,5            | 1                | 75 x 72 x 45           | 0,2             | 5               |
|                | 112120    | High Stool            | 49 x 47 x 77               | 4,5            | 1                  | 50 x 50 x 77           | 0,2             | 5               |   |                | 112620    | Dining Table<br>Ø100      | 100 x 100 x 75             | 15             | 2                | 100 x 100 x 100        | 1,0             | 30              |
| A PA           | 112150    | Bench                 | 110 x 66 x 46              | 7              | 1                  | 68 x 70 x 112          | 0,5             | 7               | _ |                | 112770    | High Table<br>Ø70         | 70 x 70 x 100              | 9              | 1                | 75 x 75 x 100          | 0,6             | 9               |