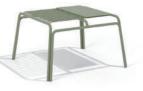

# **N12**

The contemporary make over of traditional wicker furniture using aluminum.

A collection that takes the look of traditional wicker furniture and gives it a more contemporary design update, it's made from an elegant combination of tubular aluminium profiles and wire rods.

The different elements of the N12 collection are conceived as a fusion of tubular aluminium profiles and wire rods that intersect at points just like how wicker furniture is made. The beauty of the structure and framework mesh is projected on the ground beneath creating an attractive pattern of shadows.

Technology and tradition come together with this collection, an evolution towards complex, light-weight, solid and resistant aluminium structure outdoor furniture with beautifully executed welds, practically invisible. With slender upholstered elements that lend the combination of structure and cushions a sophisticated air, especially so in the case of the loungers.

| N12 COLLECTION | Reference | Description           | Dimensions<br>(piece / cm) | Weight<br>(kg) | Pieces<br>( / Box) | Dimensions<br>(Box/cm) | Volume<br>( m³) | Weight<br>( kg) |   | N12 COLLECTION | Reference | Description               | Dimensions<br>(piece / cm) | Weight<br>(kg) | Pieces<br>(/Box) | Dimensions<br>(Box/cm) | Volume<br>( m³) | Weight<br>( kg) |
|----------------|-----------|-----------------------|----------------------------|----------------|--------------------|------------------------|-----------------|-----------------|---|----------------|-----------|---------------------------|----------------------------|----------------|------------------|------------------------|-----------------|-----------------|
|                | 112160    | Conversation<br>Chair | 72 x 85 x 84               | 5,5            | 1                  | 100 x 100 x 100        | 1,0             | 6               |   |                | 112030    | Individual<br>Sunbed      | 92 x 200 x 34              | 22             | 1                | 200 x 35 x 100         | 0,7             | 22              |
|                | 112710    | Two Seater<br>Sofa    | 156 x 85 x 84              | 13             | 1                  | 100 x 100 x 155        | 1,6             | 13              | 6 |                | 112990    | Double<br>Sunbed          | 170 x 200 x 34             | 44             | 1                | 200 x 35 x 172         | 1,2             | 44              |
|                | 112020    | Chair                 | 54 x 56 x 82               | 4              | 2                  | 60 x 65 x 95           | 0,4             | 8               |   | AM             | 112640    | Round Coffee<br>Table Ø70 | 70 x 70 x 30               | 6              | 1                | 72 x 72 x 33           | 0,2             | 6               |
|                | 112220    | Armchair              | 64 x 56 x 82               | 4,5            | 2                  | 60 x 65 x 95           | 0,4             | 9               | _ |                | 112980    | Square<br>Coffee Table    | 74 x 70 x 42               | 4,5            | 1                | 75 x 72 x 45           | 0,2             | 5               |
|                | 112120    | High Stool            | 49 x 47 x 77               | 4,5            | 1                  | 50 x 50 x 77           | 0,2             | 5               |   |                | 112620    | Dining Table<br>Ø100      | 100 x 100 x 75             | 15             | 2                | 100 x 100 x 100        | 1,0             | 30              |
| A PA           | 112150    | Bench                 | 110 x 66 x 46              | 7              | 1                  | 68 x 70 x 112          | 0,5             | 7               | _ |                | 112770    | High Table<br>Ø70         | 70 x 70 x 100              | 9              | 1                | 75 x 75 x 100          | 0,6             | 9               |