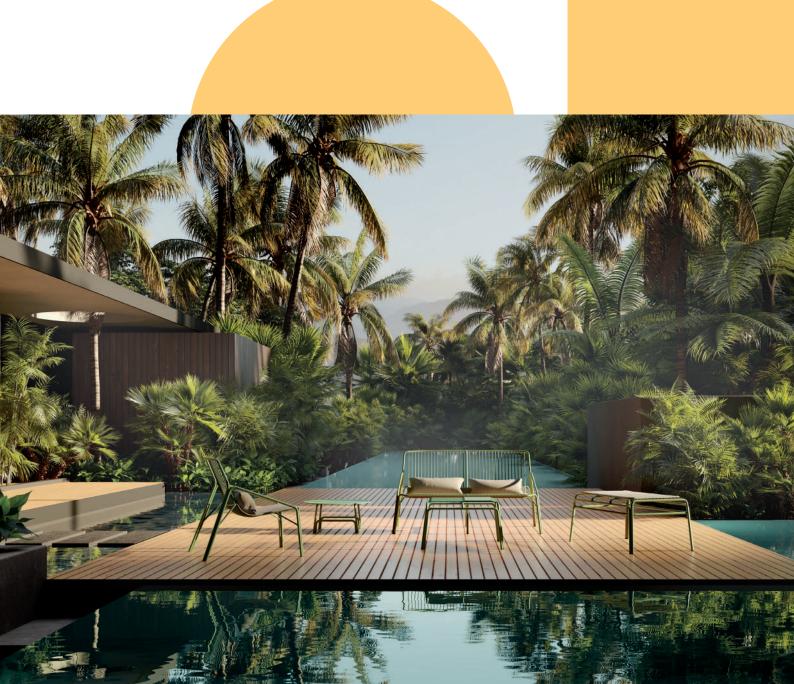

# **N12**

The contemporary make over of traditional wicker furniture using aluminum.

A collection that takes the look of traditional wicker furniture and gives it a more contemporary design update, it's made from an elegant combination of tubular aluminium profiles and wire rods.

The different elements of the N12 collection are conceived as a fusion of tubular aluminium profiles and wire rods that intersect at points just like how wicker furniture is made. The beauty of the structure and framework mesh is projected on the ground beneath creating an attractive pattern of shadows.

Technology and tradition come together with this collection, an evolution towards complex, light-weight, solid and resistant aluminium structure outdoor furniture with beautifully executed welds, practically invisible. With slender upholstered elements that lend the combination of structure and cushions a sophisticated air, especially so in the case of the loungers.