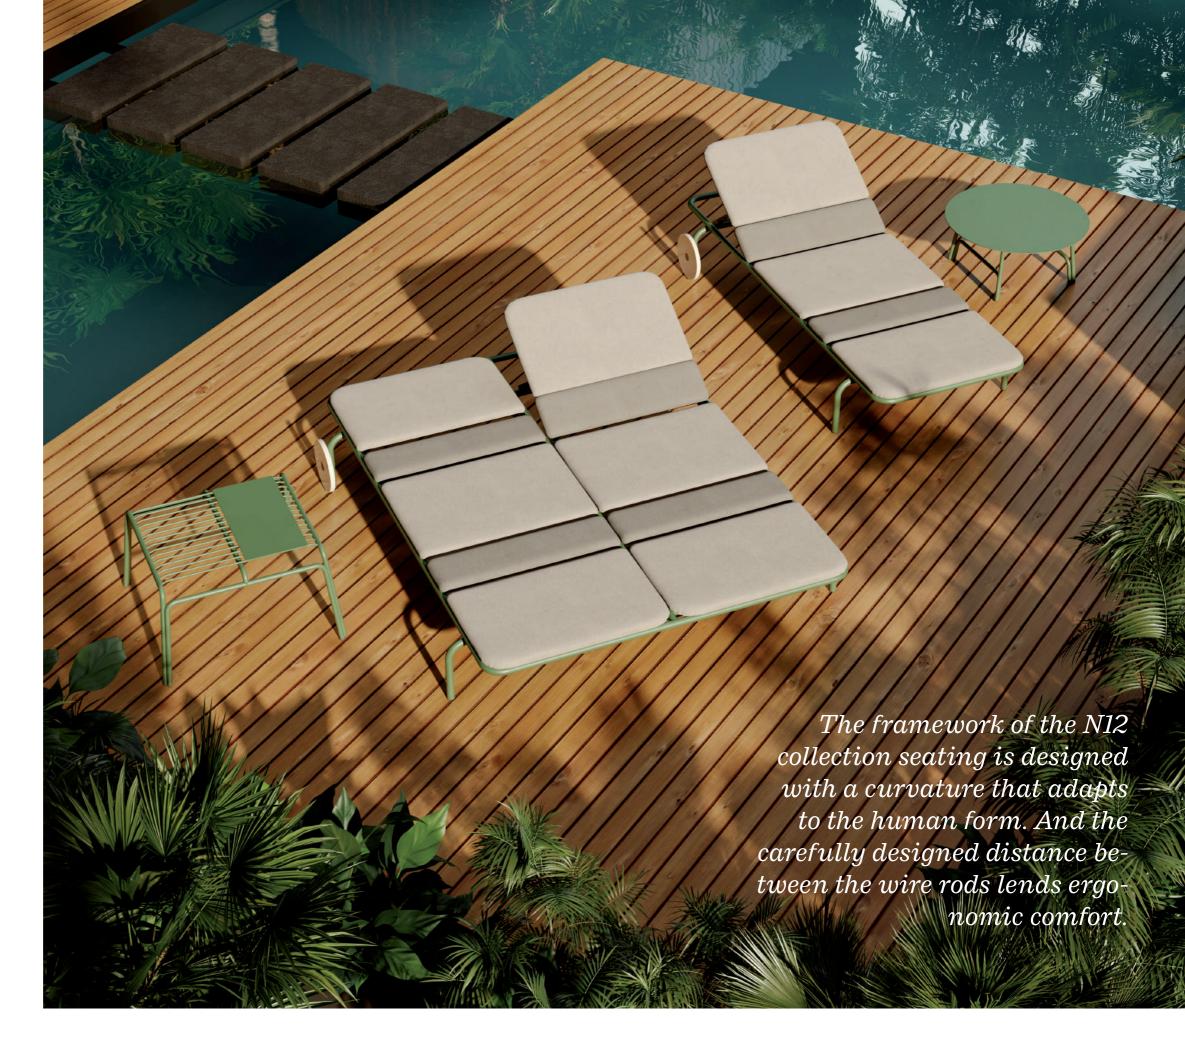

The different elements of the N12 collection are conceived as a fusion of tubular aluminium profiles and wire rods that intersect at points just like how wicker furniture is made. The beauty of the structure and framework mesh is projected on the ground beneath creating an attractive pattern of shadows.

Technology and tradition come together with this collection, an evolution towards complex, light-weight, solid and resistant aluminium structure outdoor furniture with beautifully executed welds, practically invisible. With slender upholstered elements that lend the combination of structure and cushions a sophisticated air, especially so in the case of the loungers.