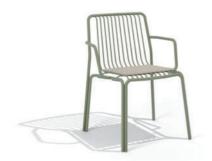

# **N12**

The contemporary make over of traditional wicker furniture using aluminum.

A collection that takes the look of traditional wicker furniture and gives it a more contemporary design update, it's made from an elegant combination of tubular aluminium profiles and wire rods.

The different elements of the N12 collection are conceived as a fusion of tubular aluminium profiles and wire rods that intersect at points just like how wicker furniture is made. The beauty of the structure and framework mesh is projected on the ground beneath creating an attractive pattern of shadows.

Technology and tradition come together with this collection, an evolution towards complex, light-weight, solid and resistant aluminium structure outdoor furniture with beautifully executed welds, practically invisible. With slender upholstered elements that lend the combination of structure and cushions a sophisticated air, especially so in the case of the loungers.