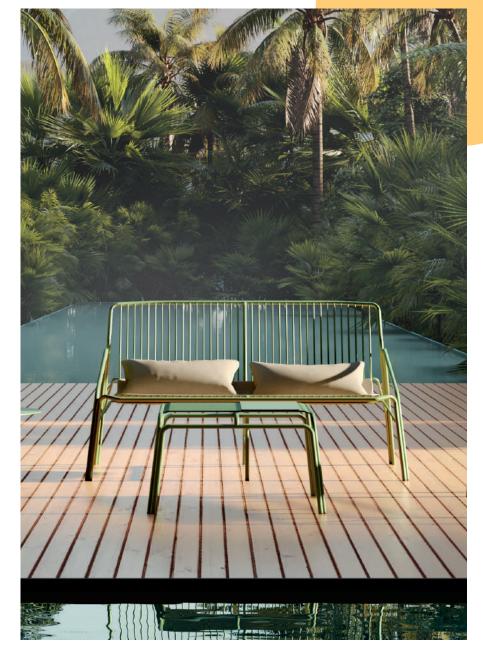

# **N12**

The contemporary make over of traditional wicker furniture using aluminum.

A collection that takes the look of traditional wicker furniture and gives it a more contemporary design update, it's made from an elegant combination of tubular aluminium profiles and wire rods.

The different elements of the N12 collection are conceived as a fusion of tubular aluminium profiles and wire rods that intersect at points just like how wicker furniture is made. The beauty of the structure and framework mesh is projected on the ground beneath creating an attractive pattern of shadows.

Technology and tradition come together with this collection, an evolution towards complex, light-weight, solid and resistant aluminium structure outdoor furniture with beautifully executed welds, practically invisible. With slender upholstered elements that lend the combination of structure and cushions a sophisticated air, especially so in the case of the loungers.