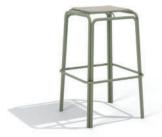

| N12 COLLECTION | Reference | Description           | Dimensions<br>(piece / cm) | Weight<br>(kg) | Pieces<br>( / Box) | Dimensions<br>(Box/cm) | Volume<br>( m³) | Weight<br>( kg) |   | N12 COLLECTION | Reference | Description               | Dimensions<br>(piece / cm) | Weight<br>(kg) | Pieces<br>(/Box) | Dimensions<br>(Box/cm) | Volume<br>( m³) | Weight<br>( kg) |
|----------------|-----------|-----------------------|----------------------------|----------------|--------------------|------------------------|-----------------|-----------------|---|----------------|-----------|---------------------------|----------------------------|----------------|------------------|------------------------|-----------------|-----------------|
|                | 112160    | Conversation<br>Chair | 72 x 85 x 84               | 5,5            | 1                  | 100 x 100 x 100        | 1,0             | 6               |   |                | 112030    | Individual<br>Sunbed      | 92 x 200 x 34              | 22             | 1                | 200 x 35 x 100         | 0,7             | 22              |
|                | 112710    | Two Seater<br>Sofa    | 156 x 85 x 84              | 13             | 1                  | 100 x 100 x 155        | 1,6             | 13              | 6 |                | 112990    | Double<br>Sunbed          | 170 x 200 x 34             | 44             | 1                | 200 x 35 x 172         | 1,2             | 44              |
|                | 112020    | Chair                 | 54 x 56 x 82               | 4              | 2                  | 60 x 65 x 95           | 0,4             | 8               |   | AM             | 112640    | Round Coffee<br>Table Ø70 | 70 x 70 x 30               | 6              | 1                | 72 x 72 x 33           | 0,2             | 6               |
|                | 112220    | Armchair              | 64 x 56 x 82               | 4,5            | 2                  | 60 x 65 x 95           | 0,4             | 9               | _ |                | 112980    | Square<br>Coffee Table    | 74 x 70 x 42               | 4,5            | 1                | 75 x 72 x 45           | 0,2             | 5               |
|                | 112120    | High Stool            | 49 x 47 x 77               | 4,5            | 1                  | 50 x 50 x 77           | 0,2             | 5               |   |                | 112620    | Dining Table<br>Ø100      | 100 x 100 x 75             | 15             | 2                | 100 x 100 x 100        | 1,0             | 30              |
| A PA           | 112150    | Bench                 | 110 x 66 x 46              | 7              | 1                  | 68 x 70 x 112          | 0,5             | 7               | _ |                | 112770    | High Table<br>Ø70         | 70 x 70 x 100              | 9              | 1                | 75 x 75 x 100          | 0,6             | 9               |