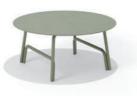

# **N12**

The contemporary make over of traditional wicker furniture using aluminum.

A collection that takes the look of traditional wicker furniture and gives it a more contemporary design update, it's made from an elegant combination of tubular aluminium profiles and wire rods.

The different elements of the N12 collection are conceived as a fusion of tubular aluminium profiles and wire rods that intersect at points just like how wicker furniture is made. The beauty of the structure and framework mesh is projected on the ground beneath creating an attractive pattern of shadows.

Technology and tradition come together with this collection, an evolution towards complex, light-weight, solid and resistant aluminium structure outdoor furniture with beautifully executed welds, practically invisible. With slender upholstered elements that lend the combination of structure and cushions a sophisticated air, especially so in the case of the loungers.

| N12 COLLECTION | Reference | Description           | Dimensions<br>(piece / cm) | Weight<br>(kg) | Pieces<br>( / Box) | Dimensions<br>(Box/cm) | Volume<br>( m³) | Weight<br>( kg) |   | N12 COLLECTION | Reference | Description               | Dimensions<br>(piece / cm) | Weight<br>(kg) | Pieces<br>(/Box) | Dimensions<br>(Box/cm) | Volume<br>( m³) | Weight<br>( kg) |
|----------------|-----------|-----------------------|----------------------------|----------------|--------------------|------------------------|-----------------|-----------------|---|----------------|-----------|---------------------------|----------------------------|----------------|------------------|------------------------|-----------------|-----------------|
|                | 112160    | Conversation<br>Chair | 72 x 85 x 84               | 5,5            | 1                  | 100 x 100 x 100        | 1,0             | 6               |   |                | 112030    | Individual<br>Sunbed      | 92 x 200 x 34              | 22             | 1                | 200 x 35 x 100         | 0,7             | 22              |
|                | 112710    | Two Seater<br>Sofa    | 156 x 85 x 84              | 13             | 1                  | 100 x 100 x 155        | 1,6             | 13              | 6 |                | 112990    | Double<br>Sunbed          | 170 x 200 x 34             | 44             | 1                | 200 x 35 x 172         | 1,2             | 44              |
|                | 112020    | Chair                 | 54 x 56 x 82               | 4              | 2                  | 60 x 65 x 95           | 0,4             | 8               |   | AM             | 112640    | Round Coffee<br>Table Ø70 | 70 x 70 x 30               | 6              | 1                | 72 x 72 x 33           | 0,2             | 6               |
|                | 112220    | Armchair              | 64 x 56 x 82               | 4,5            | 2                  | 60 x 65 x 95           | 0,4             | 9               | _ |                | 112980    | Square<br>Coffee Table    | 74 x 70 x 42               | 4,5            | 1                | 75 x 72 x 45           | 0,2             | 5               |
|                | 112120    | High Stool            | 49 x 47 x 77               | 4,5            | 1                  | 50 x 50 x 77           | 0,2             | 5               |   |                | 112620    | Dining Table<br>Ø100      | 100 x 100 x 75             | 15             | 2                | 100 x 100 x 100        | 1,0             | 30              |
| A PA           | 112150    | Bench                 | 110 x 66 x 46              | 7              | 1                  | 68 x 70 x 112          | 0,5             | 7               | _ |                | 112770    | High Table<br>Ø70         | 70 x 70 x 100              | 9              | 1                | 75 x 75 x 100          | 0,6             | 9               |