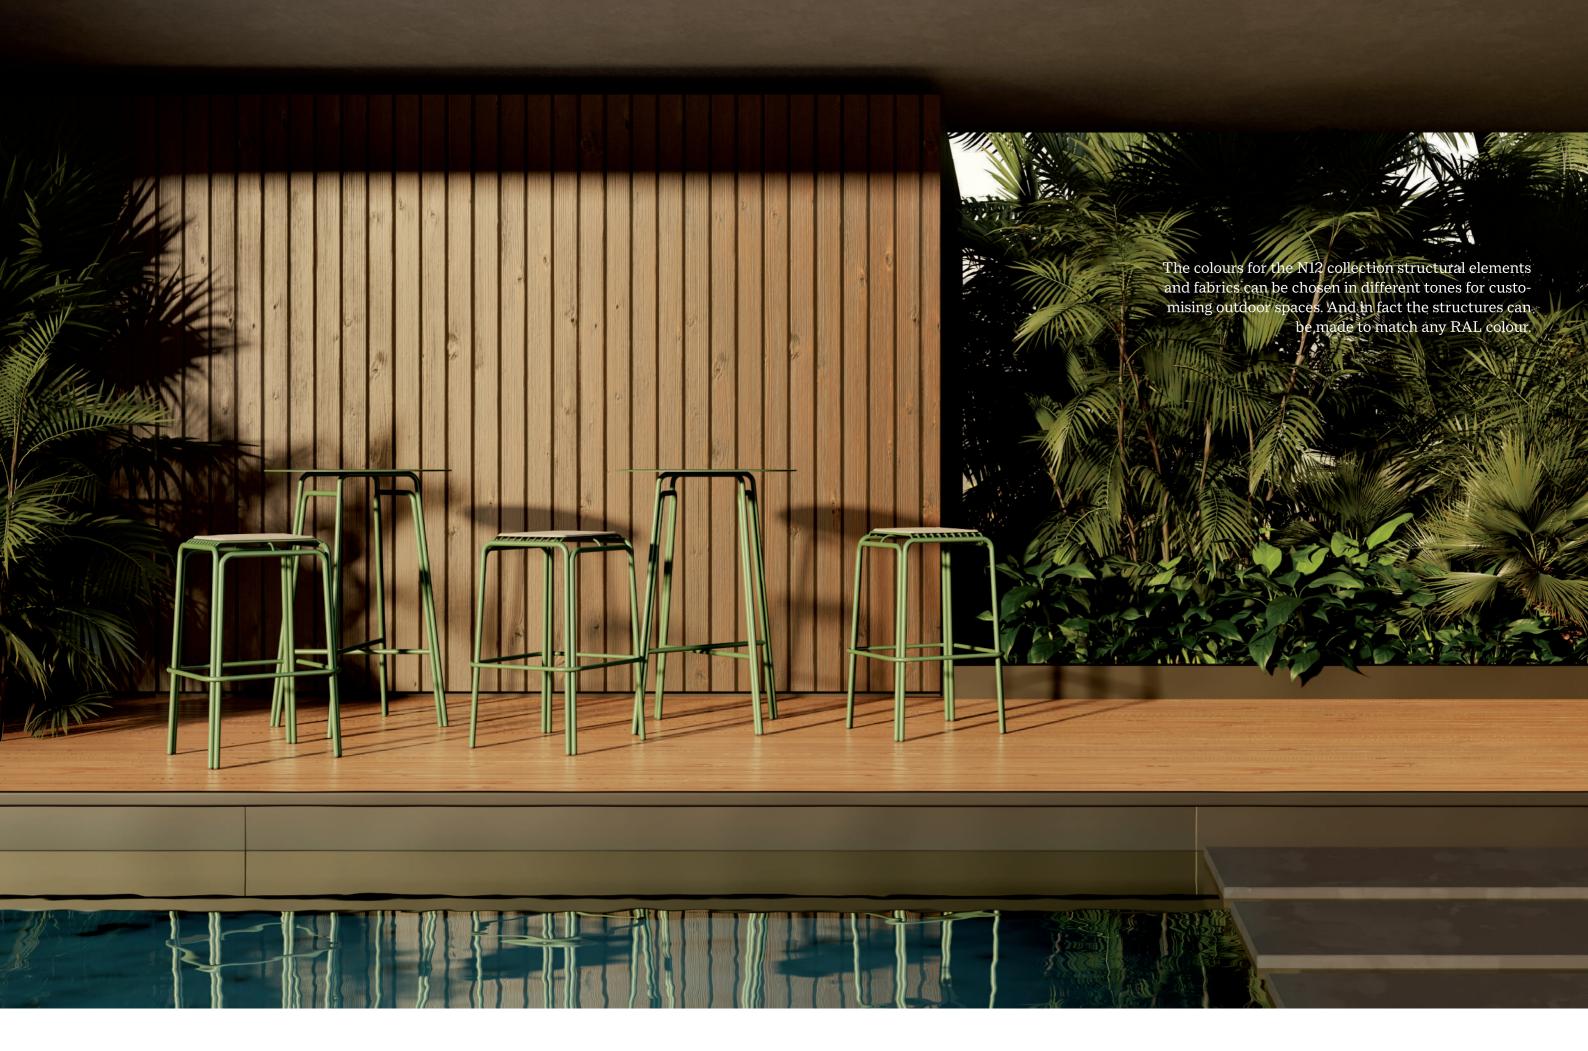

## ALUMINUM

ABOUT JORGE HERRERA STUDIO

With a marked style that is distinguished by its meticulous, simple formal quality the work of Jorge Herrera can be characterised by its search for authenticity, both in the design of objects as well as spaces. Located in Valencia, Spain in a practice that works with internationally renowned design sector brands, like Flos and Porcelanosa. The N12 collection embodies a search for sophistication through the simplicity that is so characteristic of his work.