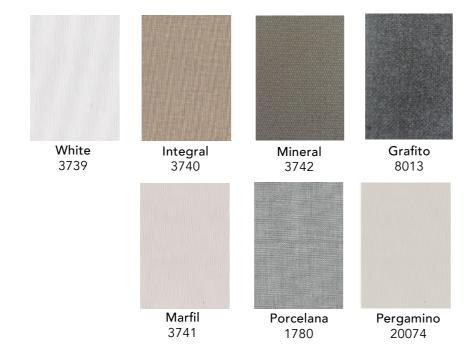

## **OUTDOOR FABRICS**

#### PANAMA

## **TECHNICAL FILE**

| Composition /<br>Composición:              | 100% Solution Dyed Acrilyc.                                                                                                               |  |  |  |  |  |  |  |
|--------------------------------------------|-------------------------------------------------------------------------------------------------------------------------------------------|--|--|--|--|--|--|--|
| Weight / peso:                             | 300grs/m2                                                                                                                                 |  |  |  |  |  |  |  |
| Finish / Acabado:                          | Teflon with stain and mildew resistant treatment. Teflón con tratamiento antimanchas y antihongos.                                        |  |  |  |  |  |  |  |
| Other features /<br>Otras caracteristicas: | Avoid condensationfrom hot and humidit<br>Good oil repellency.<br>Evita la condensación de calor y humedac<br>Buena repelencia al aceite. |  |  |  |  |  |  |  |
| <b>Light fastnees /</b> Solidez a la luz:  | 7/8                                                                                                                                       |  |  |  |  |  |  |  |
| <b>Tolerance /</b><br>Tolerancia:          | Sensitive values of tolerance of +/- 5%.<br>Valores susceptibles de tolerancia de +/-5                                                    |  |  |  |  |  |  |  |
| Cleaning instructions<br>/ Manutención:    |                                                                                                                                           |  |  |  |  |  |  |  |