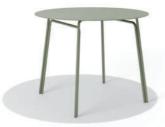

| N12 COLLECTION | Reference | Description           | Dimensions<br>(piece / cm) | Weight<br>(kg) | Pieces<br>( / Box) | Dimensions<br>(Box/cm) | Volume<br>( m³) | Weight<br>( kg) |   | N12 COLLECTION | Reference | Description               | Dimensions<br>(piece / cm) | Weight<br>(kg) | Pieces<br>(/Box) | Dimensions<br>(Box/cm) | Volume<br>( m³) | Weight<br>( kg) |
|----------------|-----------|-----------------------|----------------------------|----------------|--------------------|------------------------|-----------------|-----------------|---|----------------|-----------|---------------------------|----------------------------|----------------|------------------|------------------------|-----------------|-----------------|
|                | 112160    | Conversation<br>Chair | 72 x 85 x 84               | 5,5            | 1                  | 100 x 100 x 100        | 1,0             | 6               |   |                | 112030    | Individual<br>Sunbed      | 92 x 200 x 34              | 22             | 1                | 200 x 35 x 100         | 0,7             | 22              |
|                | 112710    | Two Seater<br>Sofa    | 156 x 85 x 84              | 13             | 1                  | 100 x 100 x 155        | 1,6             | 13              | 6 |                | 112990    | Double<br>Sunbed          | 170 x 200 x 34             | 44             | 1                | 200 x 35 x 172         | 1,2             | 44              |
|                | 112020    | Chair                 | 54 x 56 x 82               | 4              | 2                  | 60 x 65 x 95           | 0,4             | 8               |   | AM             | 112640    | Round Coffee<br>Table Ø70 | 70 x 70 x 30               | 6              | 1                | 72 x 72 x 33           | 0,2             | 6               |
|                | 112220    | Armchair              | 64 x 56 x 82               | 4,5            | 2                  | 60 x 65 x 95           | 0,4             | 9               | _ |                | 112980    | Square<br>Coffee Table    | 74 x 70 x 42               | 4,5            | 1                | 75 x 72 x 45           | 0,2             | 5               |
|                | 112120    | High Stool            | 49 x 47 x 77               | 4,5            | 1                  | 50 x 50 x 77           | 0,2             | 5               |   |                | 112620    | Dining Table<br>Ø100      | 100 x 100 x 75             | 15             | 2                | 100 x 100 x 100        | 1,0             | 30              |
| A PA           | 112150    | Bench                 | 110 x 66 x 46              | 7              | 1                  | 68 x 70 x 112          | 0,5             | 7               | _ |                | 112770    | High Table<br>Ø70         | 70 x 70 x 100              | 9              | 1                | 75 x 75 x 100          | 0,6             | 9               |