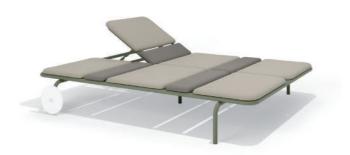

Technology and tradition come together with this collection, an evolution towards complex, light-weight, solid and resistant aluminium structure outdoor furniture with beautifully executed welds, practically invisible. With slender upholstered elements that lend the combination of structure and cushions a sophisticated air, especially so in the case of the loungers.

| N12 COLLECTION | Reference | Description           | Dimensions<br>(piece / cm) | Weight<br>(kg) | Pieces<br>( / Box) | Dimensions<br>(Box/cm) | Volume<br>( m³) | Weight<br>( kg) |   | N12 COLLECTION | Reference | Description               | Dimensions<br>(piece / cm) | Weight<br>(kg) | Pieces<br>(/Box) | Dimensions<br>(Box/cm) | Volume<br>( m³) | Weight<br>( kg) |
|----------------|-----------|-----------------------|----------------------------|----------------|--------------------|------------------------|-----------------|-----------------|---|----------------|-----------|---------------------------|----------------------------|----------------|------------------|------------------------|-----------------|-----------------|
|                | 112160    | Conversation<br>Chair | 72 x 85 x 84               | 5,5            | 1                  | 100 x 100 x 100        | 1,0             | 6               |   |                | 112030    | Individual<br>Sunbed      | 92 x 200 x 34              | 22             | 1                | 200 x 35 x 100         | 0,7             | 22              |
|                | 112710    | Two Seater<br>Sofa    | 156 x 85 x 84              | 13             | 1                  | 100 x 100 x 155        | 1,6             | 13              | 6 |                | 112990    | Double<br>Sunbed          | 170 x 200 x 34             | 44             | 1                | 200 x 35 x 172         | 1,2             | 44              |
|                | 112020    | Chair                 | 54 x 56 x 82               | 4              | 2                  | 60 x 65 x 95           | 0,4             | 8               |   | AM             | 112640    | Round Coffee<br>Table Ø70 | 70 x 70 x 30               | 6              | 1                | 72 x 72 x 33           | 0,2             | 6               |
|                | 112220    | Armchair              | 64 x 56 x 82               | 4,5            | 2                  | 60 x 65 x 95           | 0,4             | 9               | _ |                | 112980    | Square<br>Coffee Table    | 74 x 70 x 42               | 4,5            | 1                | 75 x 72 x 45           | 0,2             | 5               |
|                | 112120    | High Stool            | 49 x 47 x 77               | 4,5            | 1                  | 50 x 50 x 77           | 0,2             | 5               |   |                | 112620    | Dining Table<br>Ø100      | 100 x 100 x 75             | 15             | 2                | 100 x 100 x 100        | 1,0             | 30              |
| A PA           | 112150    | Bench                 | 110 x 66 x 46              | 7              | 1                  | 68 x 70 x 112          | 0,5             | 7               | _ |                | 112770    | High Table<br>Ø70         | 70 x 70 x 100              | 9              | 1                | 75 x 75 x 100          | 0,6             | 9               |