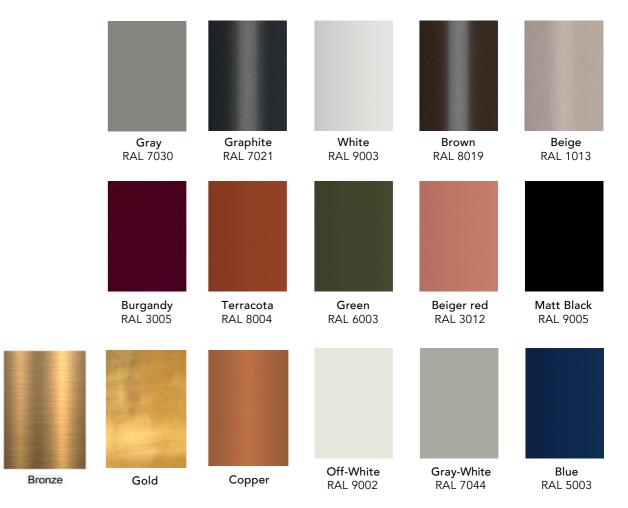

1                | 182 x 92 x 10          | 0,2             | 28              |
|                  |           |                             |                            |                |                  |                        |                 |                 |

●■ OISIDE

# **MATERIALS AND FINISHES**

## **OUTDOOR FABRICS**

SOUL









Optik 20245

Papyrus 20246

20248

100% Acrífico Tintado en Masa

20000 UNE EN BO 12497-2:2016

Urdimbre -3% - Trama 1%

8013

20074

# **TECHNICAL FILE** CARACTERÍSTICAS GENERALES

720g/m<sup>2</sup> 7/8 LINE EN ISO 105-804:1998 Solidez de las tinturas al agua clorada 50+ AZ/NZS 4399/1996 Urdimbre 266N - Trama 398N Urdimbre 1700N - Trama 1200N







Resistencia a la abrasión (Martindale) Encogimiento al lavado





## **STRUCTURES**

ALUMINUM



## **TABLE TOPS**

HPL





MORE ABOUT
OISIDE DESIGN STUDIO

OISIDE develops its collections in collaboration with recognised and talented designers and architects as well as its own design team. Innovative designs, both in terms of technical performance and aesthetics, with sophisticated and timeless pieces featuring clever detailing. This same team is responsible for researching new finishes and systems to improve the resistance of OISIDE materials and upholstery.



## ABOUT OISIDE

OISIDE is a Spanish firm specialising in the design and manufacture of outdoor furniture for contract and residential projects. With more than 20 years experience behind it OI-SIDE is a company with a significant international presence working with architects and designers from around the world. The produc