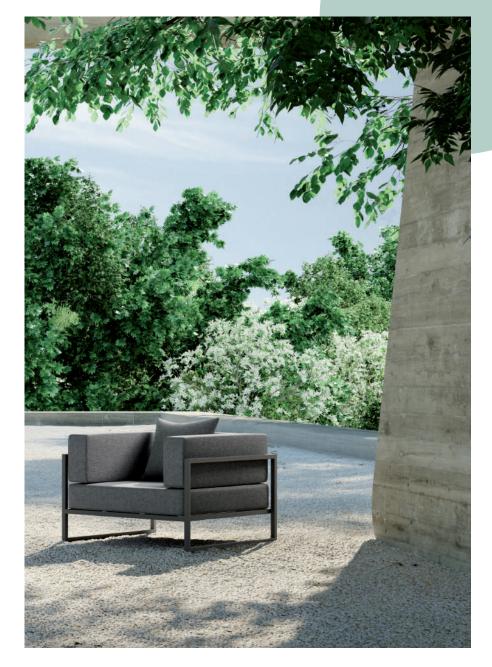

# **LINEA**

A design conceived for furnishing sophisticated contemporary spaces.

LÍNEA is a collection which based on its looks and variety of elements allows for great versatility when designing exterior living and dining areas for outdoors life featuring loungers that blend in easily with any number of styles.

Manufactured using only quality, extremely resistant materials and upholstery the aesthetic versatility of the different elements of the Línea collection facilitate the design of sophisticated outdoor spaces. For exterior spaces that work, are comfortable, warm and welcoming with lots of style and enduring looks.

Thanks to its elegant rationalist design Línea is a collection that is ideally suited to contemporary architectural spaces in its neutral colour range. However that same characteristic is softened for the versions expressed in the more daring colour palette, creating a more laid back and less formal look.