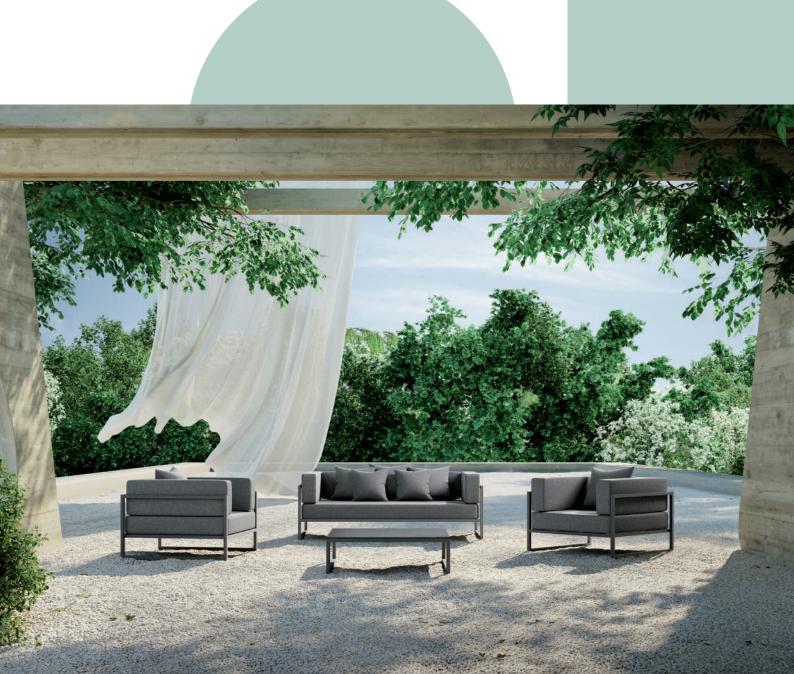

# **LINEA**

A design conceived for furnishing sophisticated contemporary spaces.

LÍNEA is a collection which based on its looks and variety of elements allows for great versatility when designing exterior living and dining areas for outdoors life featuring loungers that blend in easily with any number of styles.

Manufactured using only quality, extremely resistant materials and upholstery the aesthetic versatility of the different elements of the Línea collection facilitate the design of sophisticated outdoor spaces. For exterior spaces that work, are comfortable, warm and welcoming with lots of style and enduring looks.

Thanks to its elegant rationalist design Línea is a collection that is ideally suited to contemporary architectural spaces in its neutral colour range. However that same characteristic is softened for the versions expressed in the more daring colour palette, creating a more laid back and less formal look.