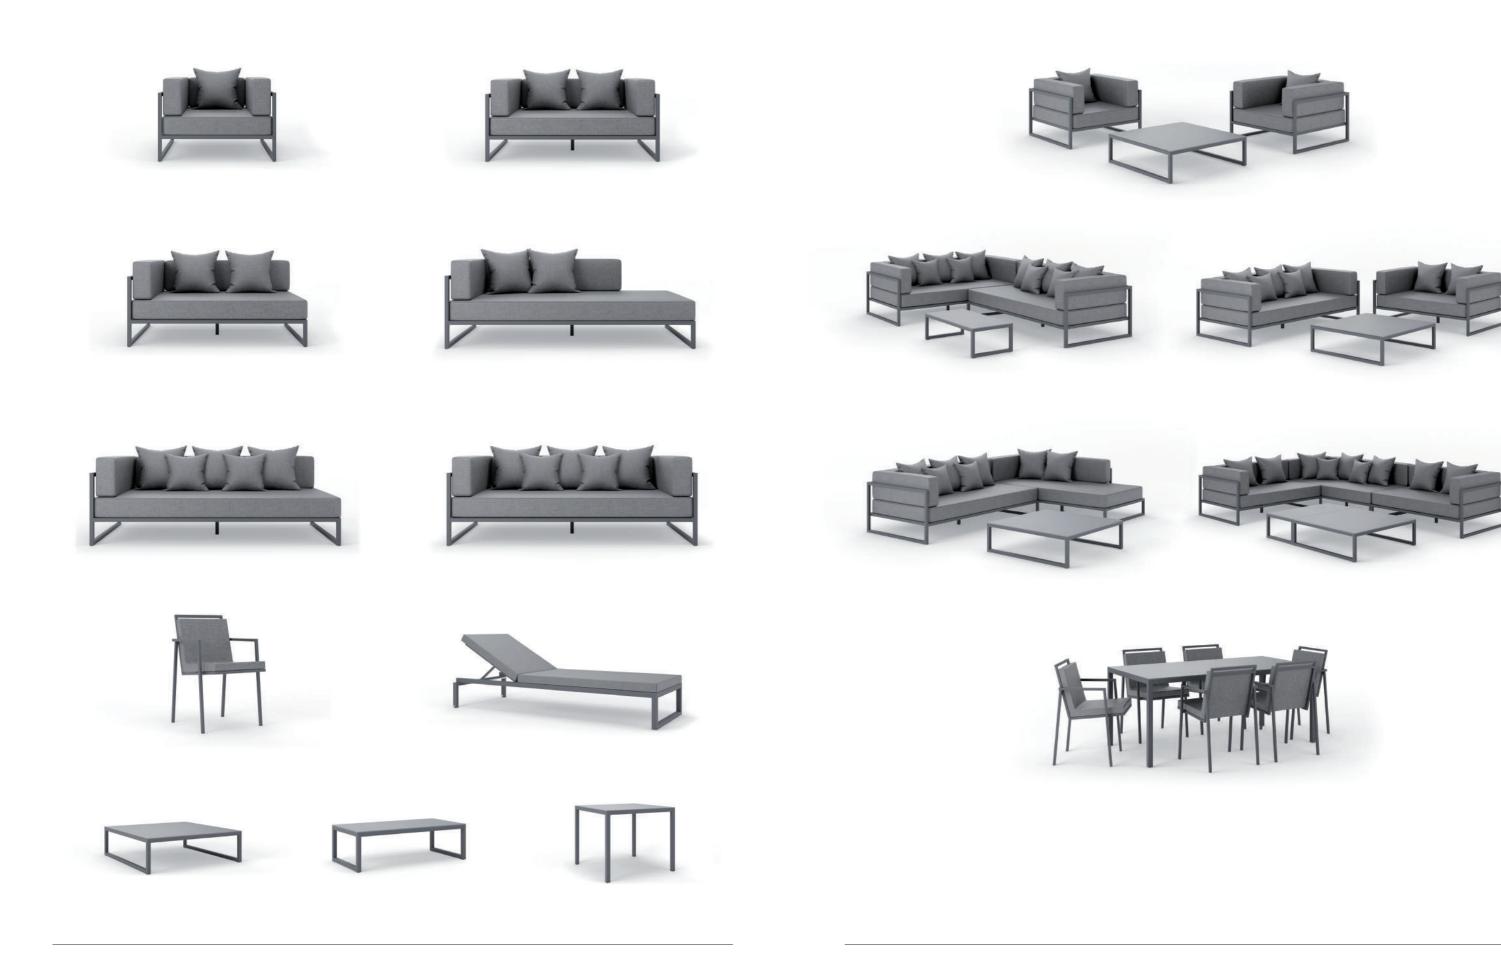

| LINEA COLLECTION | Reference | Description          | Dimensions<br>(piece / cm) | Weight<br>(kg) | Pieces<br>(/Box) | Dimensions<br>( Box / cm) | Volume<br>( m³) | Weight (kg) |
|------------------|-----------|----------------------|----------------------------|----------------|------------------|---------------------------|-----------------|-------------|
|                  | 185160    | Individual Sofa      | 100 x 100 x 68             | 27             | 1                | 100 x 100 x 110           | 1,1             | 27          |
|                  | 185910    | Three Seater<br>Sofa | 200 x 100 x 68             | 55             | 1                | 100 x 100 x 200           | 2,0             | 55          |
|                  | 185960    | Chaiselongue R       | 200 x 100 x 68             | 48             | 1                | 100 x 100 x 200           | 2,0             | 48          |
|                  | 185970    | Chaiselongue L       | 200 x 100 x 68             | 48             | 1                | 100 x 100 x 200           | 2,0             | 48          |
|                  | 185530    | Sofa 200 R           | 200 x 100 x 68             | 52             | 1                | 100 x 100 x 200           | 2,0             | 52          |
|                  | 185540    | Sofa 200 L           | 200 x 100 x 68             | 52             | 1                | 100 x 100 x 200           | 2,0             | 52          |
|                  | 185900    | Two Seater<br>Sofa   | 150 x 100 x 68             | 41             | 1                | 100 x 100 x 150           | 1,5             | 41          |
|                  | 185470    | Sofa 150 R           | 150 x 100 x 68             | 39             | 1                | 100 x 100 x 150           | 1,5             | 39          |
|                  | 185480    | Sofa 150 L           | 150 x 100 x 68             | 39             | 1                | 100 x 100 x 150           | 1,5             | 39          |

| LINEA COLLECTION | Reference | Description                 | Dimensions<br>(piece / cm) | Weight<br>(kg) | Pieces<br>(/Box) | Dimensions<br>(Box/cm) | Volume<br>( m³) | Weight<br>( kg) |
|------------------|-----------|-----------------------------|----------------------------|----------------|------------------|------------------------|-----------------|-----------------|
|                  | 185090    | Rectangular<br>Coffee Table | 100 x 50 x 30              | 10             | 1                | 102 x 52 x 32          | 0,2             | 10              |
| 5                | 185720    | Square<br>Coffee Table      | 100 x 100 x 30             | 18             | 1                | 102 x 102 x 32         | 0,3             | 18              |
|                  | 185030    | Sunbed                      | 200 x 70 x 35              | 14             | 2                | 95 x 206 x 37          | 0,7             | 28              |
|                  | 185220    | Dining<br>Armchair          | 55 x 60 x 86               | 9              | 1                | 57 x 62 x 88           | 0,3             | 9               |
|                  | 185190    | Square Dining<br>Table      | 90 x 90 x 75               | 18             | 1                | 92 x 92 x 10           | 0,1             | 18              |
|                  | 185300    | Rectangular<br>Dining Table | 180 x 90 x 75              | 28             | 1                | 182 x 92 x 10          | 0,2             | 28              |
|                  |           |                             |                            |                |                  |                        |                 |                 |