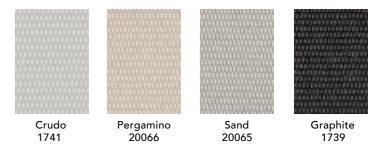

# **MATERIALS AND FINISHES**

## **OUTDOOR FABRICS**

SOUL

Optik 20245

Papyrus 20246

20248

100% Acrífico Tintado en Masa

20000 UNE EN BO 12497-2:2016

Urdimbre -3% - Trama 1%