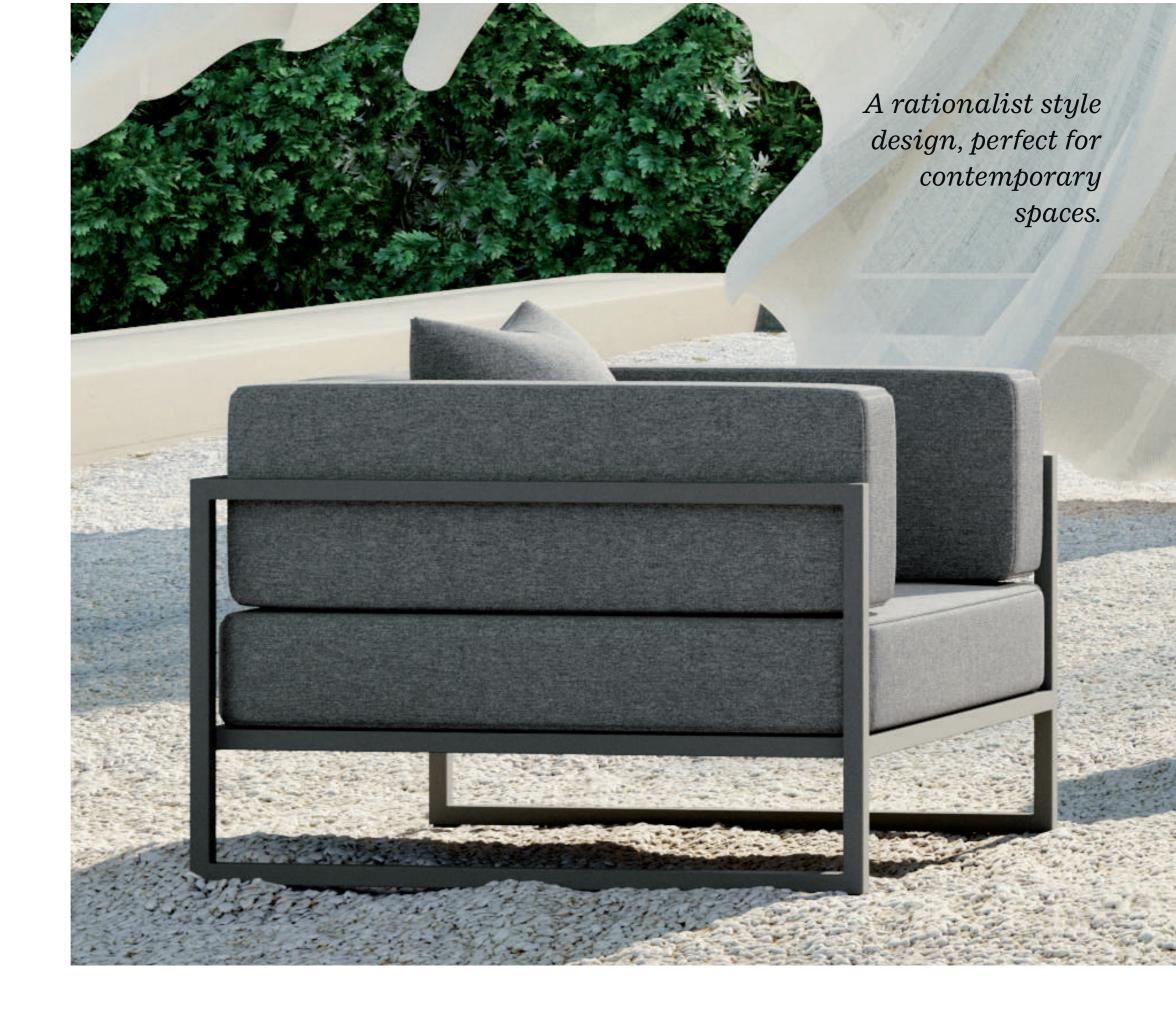

Thanks to its elegant rationalist design Línea is a collection that is ideally suited to contemporary architectural spaces in its neutral colour range. However that same characteristic is softened for the versions expressed in the more daring colour palette, creating a more laid back and less formal look.