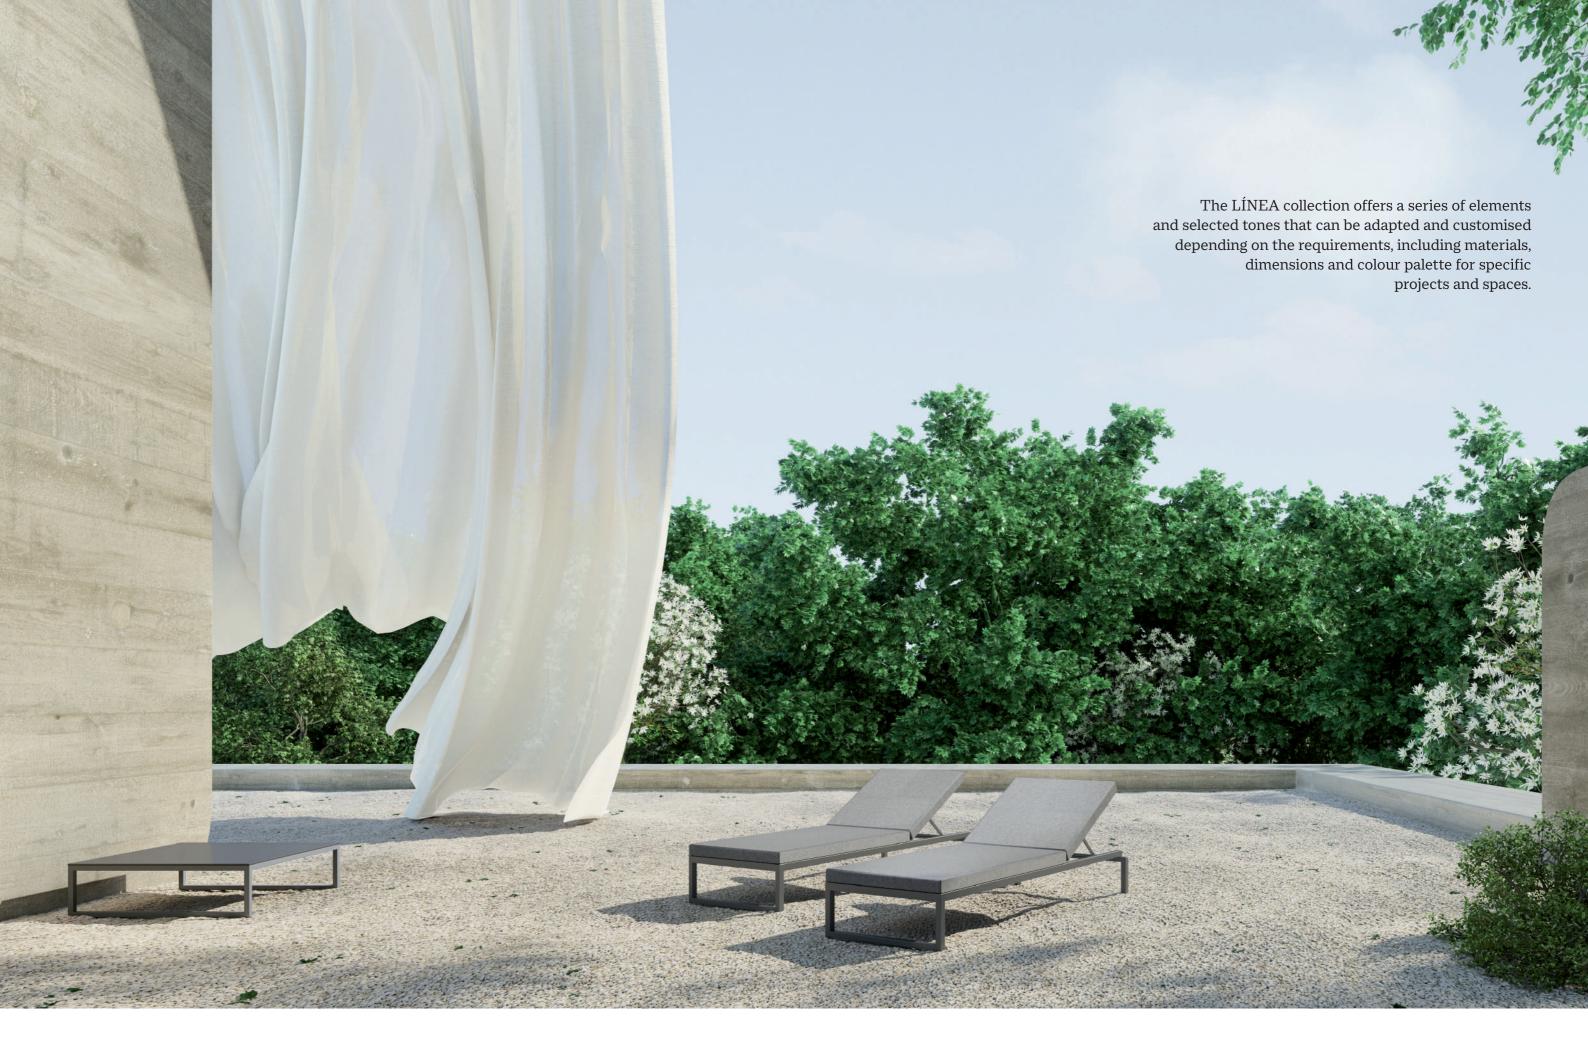

# **LINEA**

A design conceived for furnishing sophisticated contemporary spaces.

LÍNEA is a collection which based on its looks and variety of elements allows for great versatility when designing exterior living and dining areas for outdoors life featuring loungers that blend in easily with any number of styles.

Manufactured using only quality, extremely resistant materials and upholstery the aesthetic versatility of the different elements of the Línea collection facilitate the design of sophisticated outdoor spaces. For exterior spaces that work, are comfortable, warm and welcoming with lots of style and enduring looks.