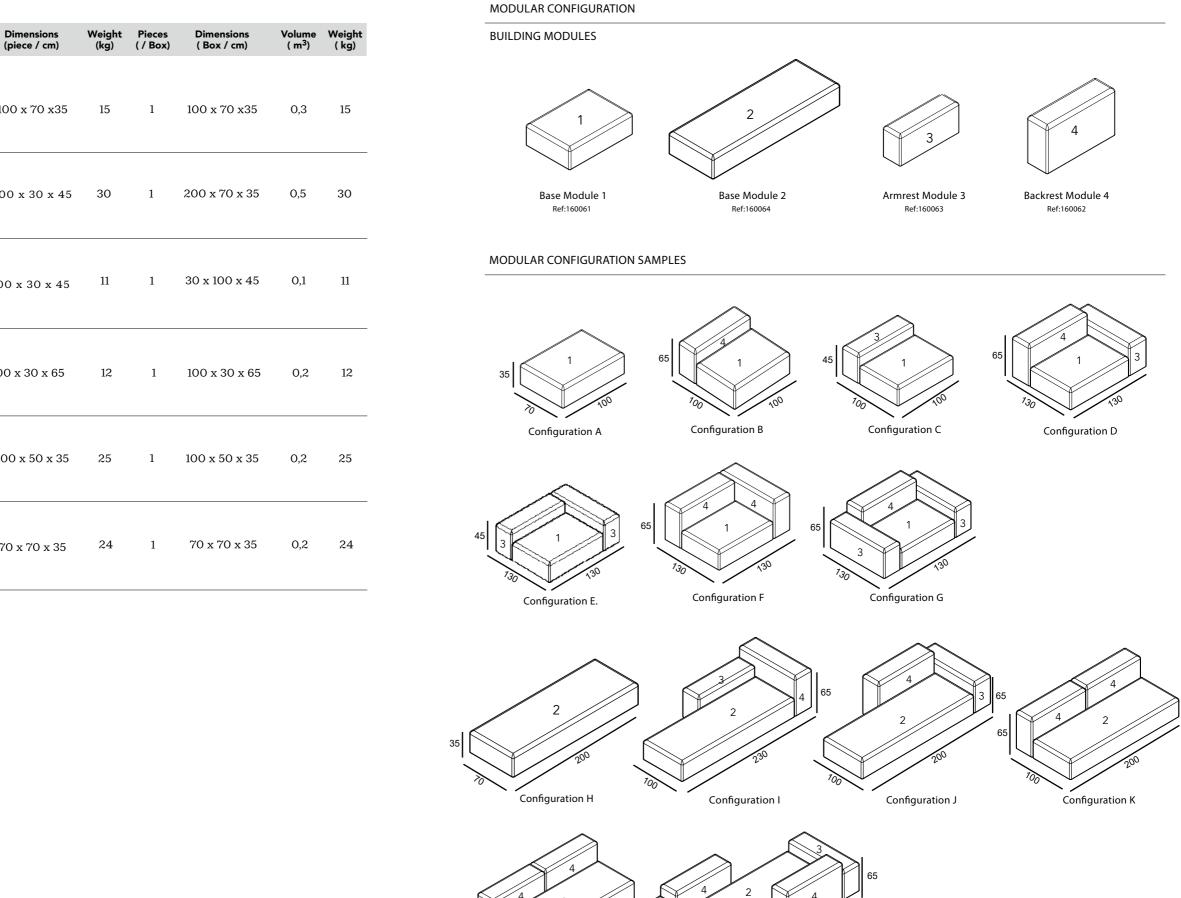

Elements design is technically developed so that the different furniture options modular that allows you to create versatile and agile **laying out modules** are linked together with a hook that fixes the pieces at the bottom. A hidden connection, very easy to use, that allows to reconfigure the parts simply by lifting the modules and separating them from the hooks.

The combinations that can be achieve with Elements are innumerable: from individual armchairs, chaise longues or sun loungers, to two-seater sofas or the desired length and depth.

Its distribution can be in line, L, U or island style with the backrests in the middle, so that the sofa can be accessed from all sides. Elements allow you to have all these seating options with a simple gesture.

240

**X** 

65

.

Configuration L

Configuration M

.

●■ OISIDE