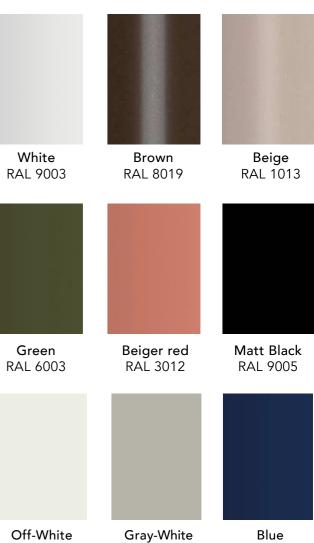

## MATERIALS AND FINISHES

HITCH

ALUMINUM

RAL 9002

Gray-White RAL 7044

Blue RAL 5003