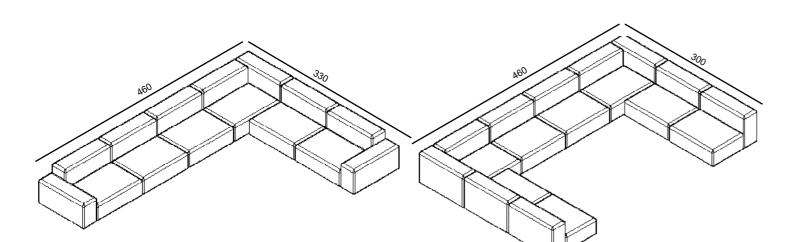

The combinations that can be achieve with Elements are innumerable: from individual armchairs, chaise longues or sun loungers, to two-seater sofas or the desired length and depth.

Its distribution can be in line, L, U or island style with the backrests in the middle, so that the sofa can be accessed from all sides. Elements allow you to have all these seating options with a simple gesture.

240

**X** 

65

.

Configuration L

Configuration M

.

●■ OISIDE