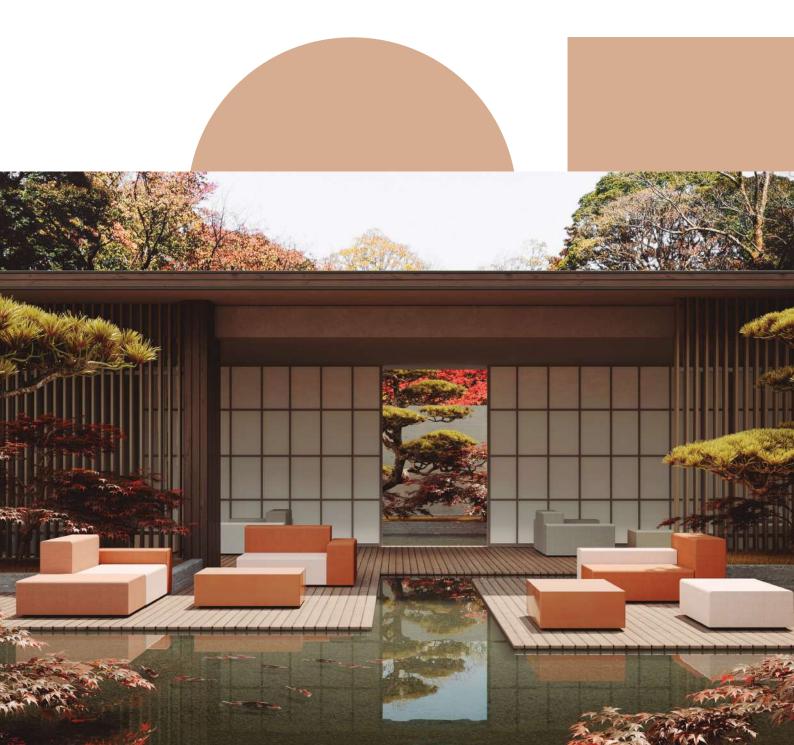

# **ELEMENTS**

A collection of modular furniture that, with only three pieces, allows you to create multiple combinations.

The Elements collection can be easily reconfigured, adaptating to the functional or spatial needs of each moment. By its design, with deep and low height seats, it is a collection perfect for designing rest areas.

The combinations that can be achieve with Elements are innumerable: from individual armchairs, chaise longues or sun loungers, to two-seater sofas or the desired length and depth.

Its distribution can be in line, L, U or island style with the backrests in the middle, so that the sofa can be accessed from all sides. Elements allow you to have all these seating options with a simple gesture.