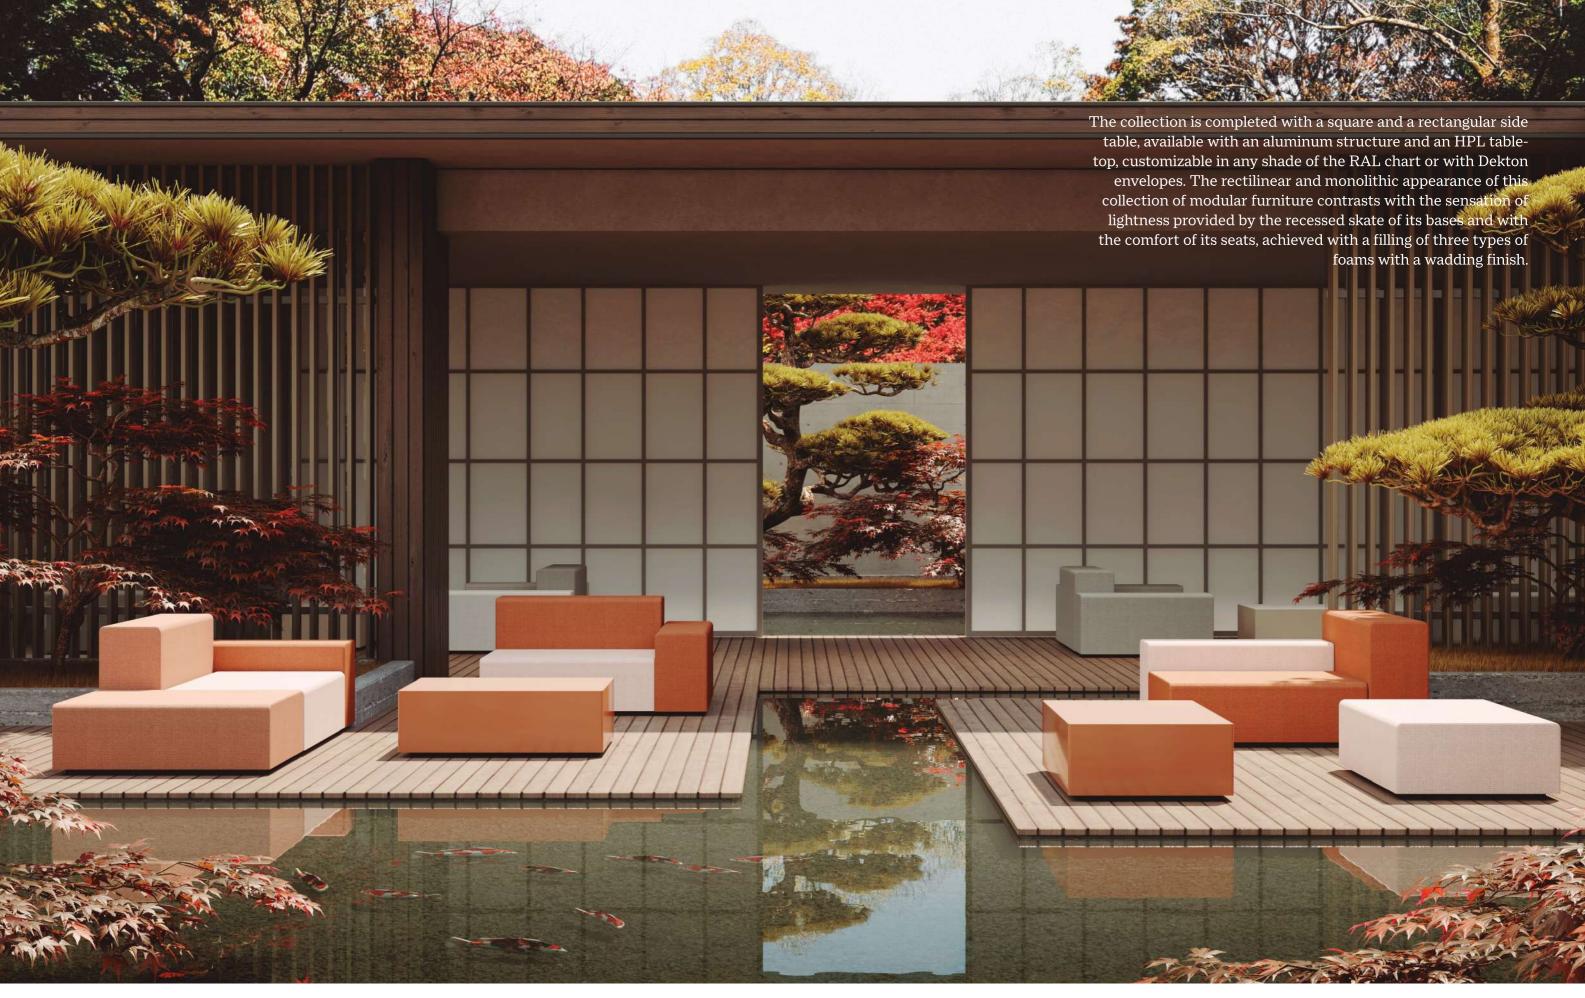

# **ELEMENTS**

A collection of modular furniture that, with only three pieces, allows you to create multiple combinations.

The Elements collection can be easily reconfigured, adaptating to the functional or spatial needs of each moment. By its design, with deep and low height seats, it is a collection perfect for designing rest areas.

The combinations that can be achieve with Elements are innumerable: from individual armchairs, chaise longues or sun loungers, to two-seater sofas or the desired length and depth.

Its distribution can be in line, L, U or island style with the backrests in the middle, so that the sofa can be accessed from all sides. Elements allow you to have all these seating options with a simple gesture.