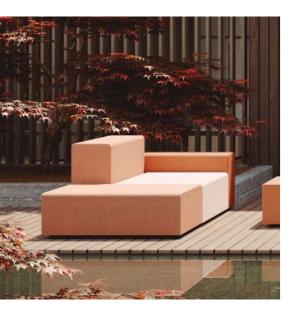

Elements design is technically developed so that the different furniture options modular that allows you to create versatile and agile **laying out modules** are linked together with a hook that fixes the pieces at the bottom. A hidden connection, very easy to use, that allows to reconfigure the parts simply by lifting the modules and separating them from the hooks.

The combinations that can be achieve with Elements are innumerable: from individual armchairs, chaise longues or sun loungers, to two-seater sofas or the desired length and depth.

Its distribution can be in line, L, U or island style with the backrests in the middle, so that the sofa can be accessed from all sides. Elements allow you to have all these seating options with a simple gesture.