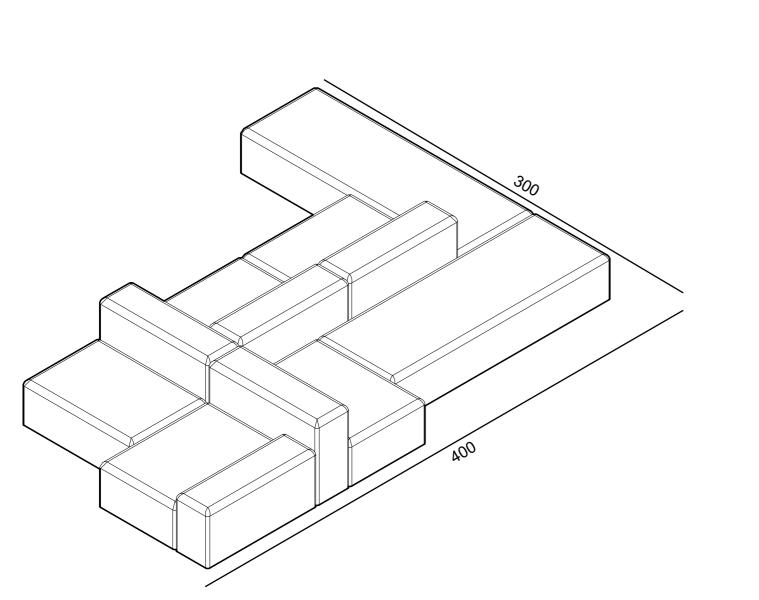

The combinations that can be achieve with Elements are innumerable: from individual armchairs, chaise longues or sun loungers, to two-seater sofas or the desired length and depth.

Its distribution can be in line, L, U or island style with the backrests in the middle, so that the sofa can be accessed from all sides. Elements allow you to have all these seating options with a simple gesture.

240

**X** 

65

.

Configuration L

Configuration M

.

●■ OISIDE