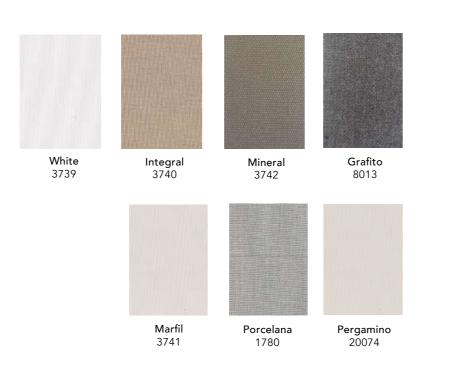

## MATERIALS AND FINISHES

HITCH

ALUMINUM

#### PANAMA

## TECHNICAL FILE

Γ

Easy to clea

Fácil limpieza

| TECHNICAL FILE:<br>CARACTERISTICAS GENERALES      |                                                                                                                                              |
|---------------------------------------------------|----------------------------------------------------------------------------------------------------------------------------------------------|
| Composition /<br>Composición:                     | 100% Solution Dyed Acrilyc.                                                                                                                  |
| Weight / peso:                                    | 300grs/m2                                                                                                                                    |
| Finish / Acabado:                                 | Teflon with stain and mildew resistant<br>treatment. Teflón con tratamiento<br>antimanchas y antihongos.                                     |
| <b>Other features /</b><br>Otras caracteristicas: | Avoid condensationfrom hot and humidity.<br>Good oil repellency.<br>Evita la condensación de calor y humedad.<br>Buena repelencia al aceite. |
| Light fastnees /<br>Solidez a la luz:             | 7/8                                                                                                                                          |
| <b>Tolerance /</b><br>Tolerancia:                 | Sensitive values of tolerance of +/- 5%.<br>Valores susceptibles de tolerancia de +/-5%.                                                     |
| Cleaning instructions<br>/ Manutención:           |                                                                                                                                              |