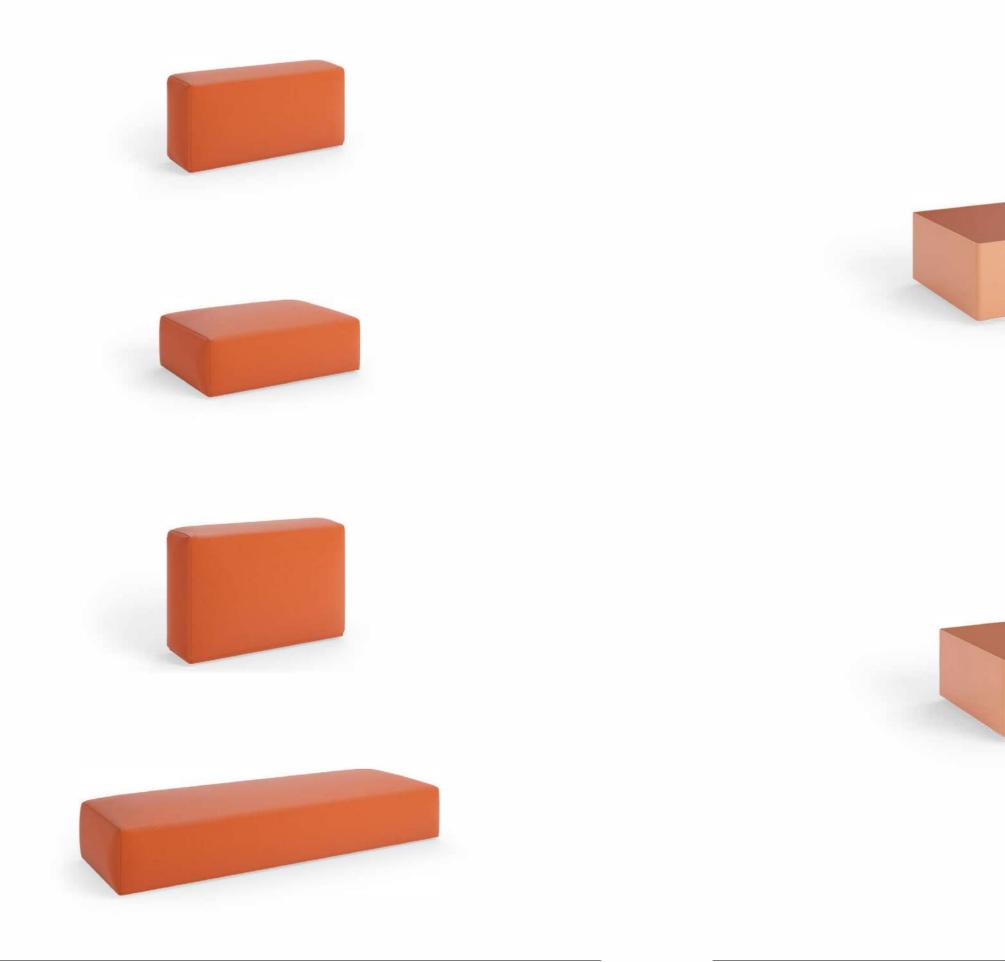

# **ELEMENTS**

A collection of modular furniture that, with only three pieces, allows you to create multiple combinations.

The Elements collection can be easily reconfigured, adaptating to the functional or spatial needs of each moment. By its design, with deep and low height seats, it is a collection perfect for designing rest areas.

Elements design is technically developed so that the different furniture options modular that allows you to create versatile and agile **laying out modules** are linked together with a hook that fixes the pieces at the bottom. A hidden connection, very easy to use, that allows to reconfigure the parts simply by lifting the modules and separating them from the hooks.

The combinations that can be achieve with Elements are innumerable: from individual armchairs, chaise longues or sun loungers, to two-seater sofas or the desired length and depth.

Its distribution can be in line, L, U or island style with the backrests in the middle, so that the sofa can be accessed from all sides. Elements allow you to have all these seating options with a simple gesture.

ELEMENTS COLLECTION

Reference

Description