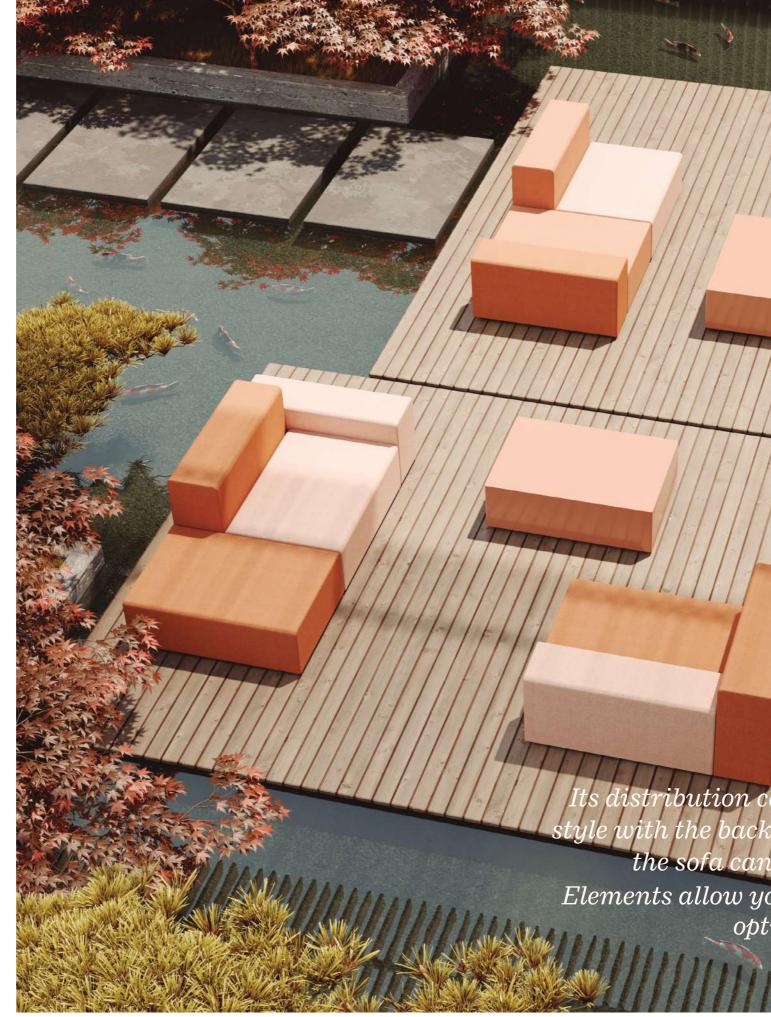

The combinations that can be achieve with Elements are innumerable: from individual armchairs, chaise longues or sun loungers, to two-seater sofas or the desired length and depth.

Its distribution can be in line, L, U or island style with the backrests in the middle, so that the sofa can be accessed from all sides. Elements allow you to have all these seating options with a simple gesture.

Elements design is technically developed so that the different furniture options modular that allows you to create versatile and agile **laying out modules** are linked together with a hook that fixes the pieces at the bottom. A hidden connection, very easy to use, that allows to reconfigure the parts simply by lifting the modules and separating them from the hooks.