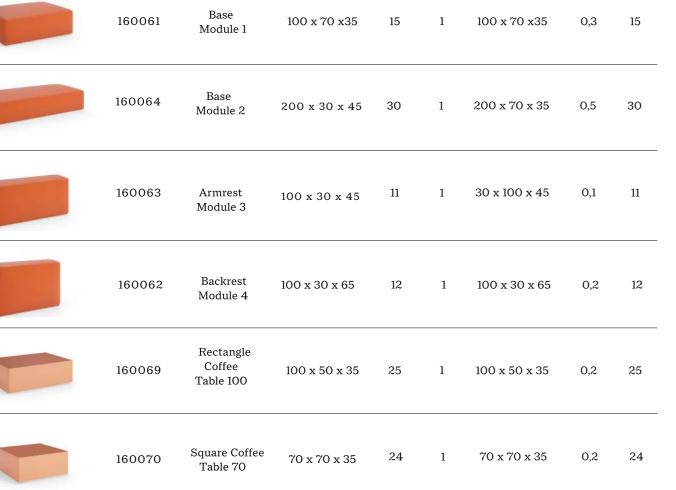

ped so that the different furniture options modular that allows you to create versatile and agile **laying out modules** are linked together with a hook that fixes the pieces at the bottom. A hidden connection, very easy to use, that allows to reconfigure the parts simply by lifting the modules and separating them from the hooks.

The combinations that can be achieve with Elements are innumerable: from individual armchairs, chaise longues or sun loungers, to two-seater sofas or the desired length and depth.





Its distribution can be in line, L, U or island style with the backrests in the middle, so that the sofa can be accessed from all sides. Elements allow you to have all these seating options with a simple gesture.







240

**X** 









65

.

Configuration L

Configuration M



.

●■ OISIDE

ELEMENTS COLLECTION

Reference

Description

## MATERIALS AND FINISHES

HITCH









ALUMINUM

#### PANAMA





## TECHNICAL FILE





Γ









Easy to clea

Fácil limpieza

| TECHNICAL FILE:<br>CARACTERISTICAS GENERALES      |                                                                                                                                              |
|---------------------------------------------------|----------------------------------------------------------------------------------------------------------------------------------------------|
| Composition /<br>Composición:                     | 100% Solution Dyed Acrilyc.                                                                                                                  |
| Weight / peso