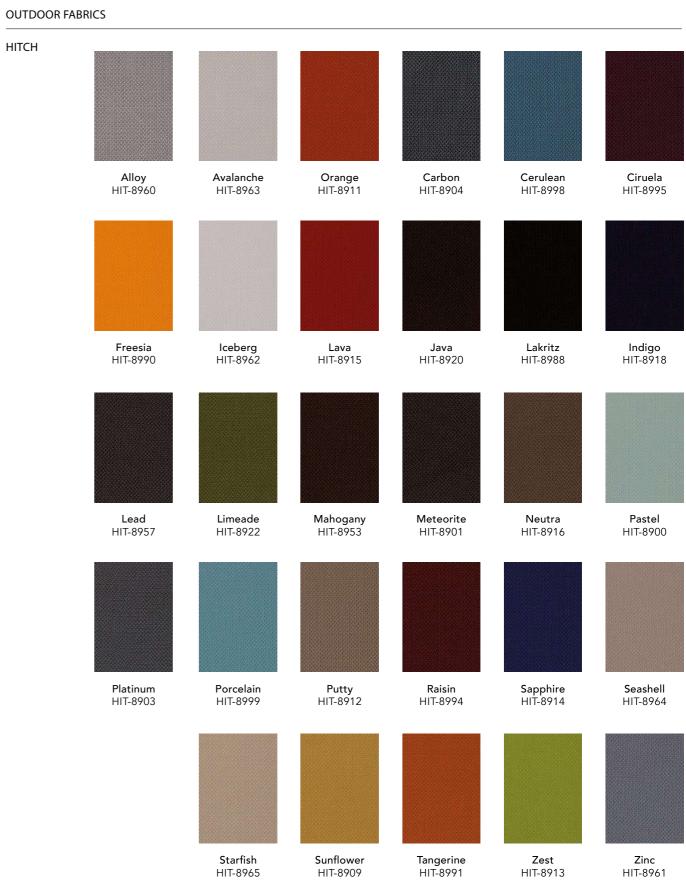

*laying out modules** are linked together with a hook that fixes the pieces at the bottom. A hidden connection, very easy to use, that allows to reconfigure the parts simply by lifting the modules and separating them from the hooks.

The combinations that can be achieve with Elements are innumerable: from individual armchairs, chaise longues or sun loungers, to two-seater sofas or the desired length and depth.





Its distribution can be in line, L, U or island style with the backrests in the middle, so that the sofa can be accessed from all sides. Elements allow you to have all these seating options with a simple gesture.







240

**X** 









65

.

Configuration L

Configuration M



.

●■ OISIDE

ELEMENTS COLLECTION

Reference

Description

## MATERIALS AND FINISHES

HITCH









ALUMINUM

#### PANAMA





## TECHNICAL FILE





Γ









Easy to clea

Fácil limpieza

| TECHNICAL FILE:<br>CARACTERISTICAS GENERALES      |                                                                                                                                              |
|---------------------------------------------------|----------------------------------------------------------------------------------------------------------------------------------------------|
| Composition /<br>Composición:                     | 100% Solution Dyed Acrilyc.                                                                                                                  |
| Weight / peso:                                    | 300grs/m2