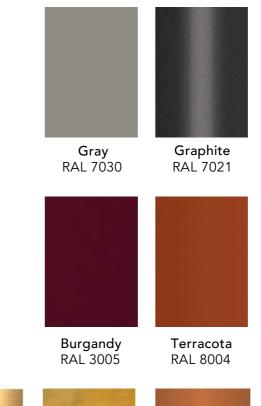

## MATERIALS AND FINISHES

HITCH

ALUMINUM

RAL 9002

Gray-White RAL 7044

Blue RAL 5003