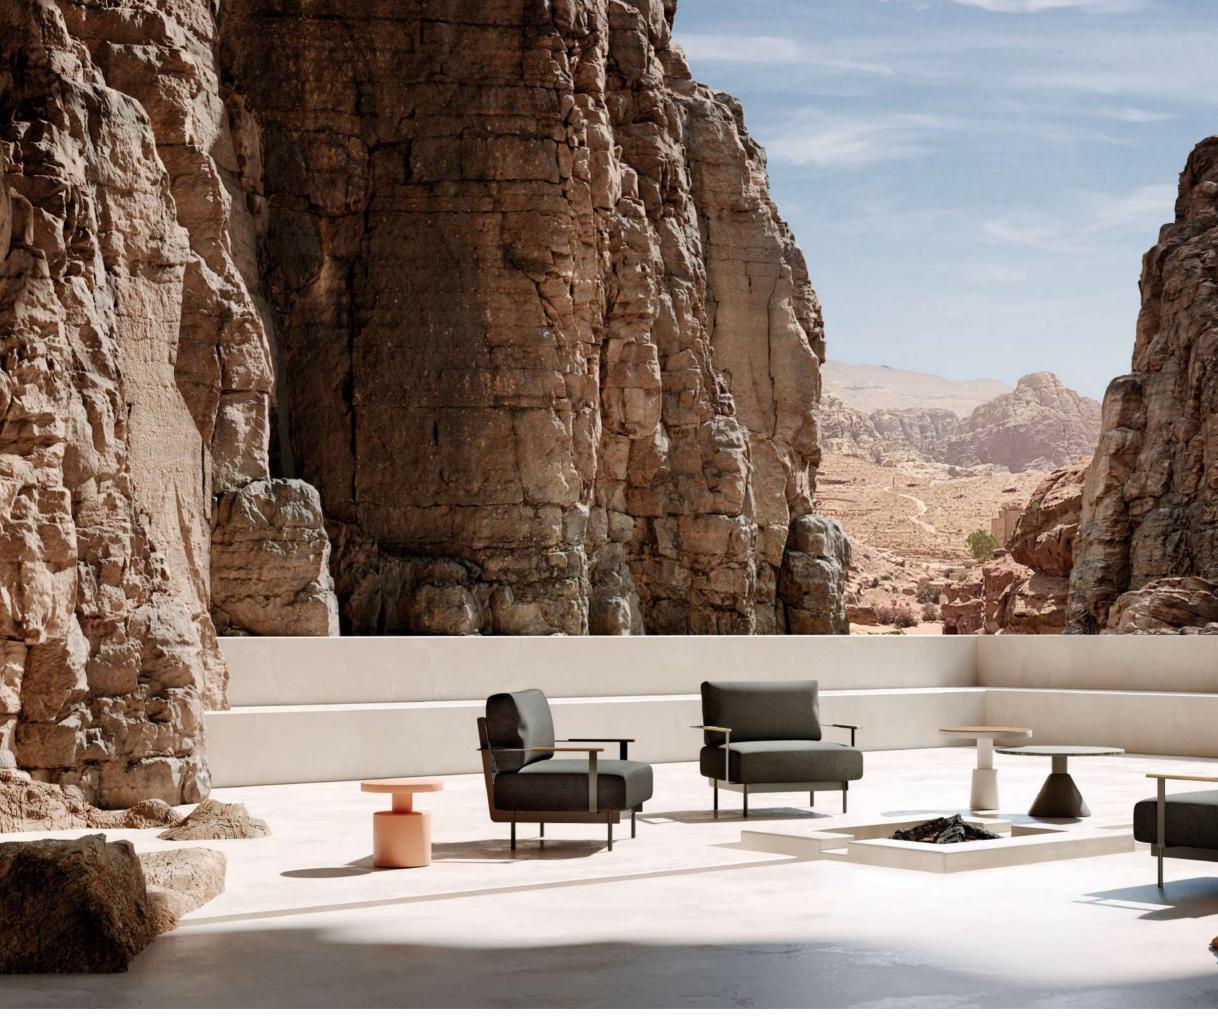

## DRUMS

A collection of side tables with an impacting geometric design.

Designed to make an impression. Suitable for both individual use or as a grouping the impacting and attractive geometric design of the Drums side tables is guaranteed to be noticed.

The three eye-catching bases for the Drums collection can be chosen to combine with the table tops in aluminium, HPL or sold ultra-compacted natural stone effect. Nine versions that together with the different colour tones offered by the collection make for a very versatile stylish variety of options.