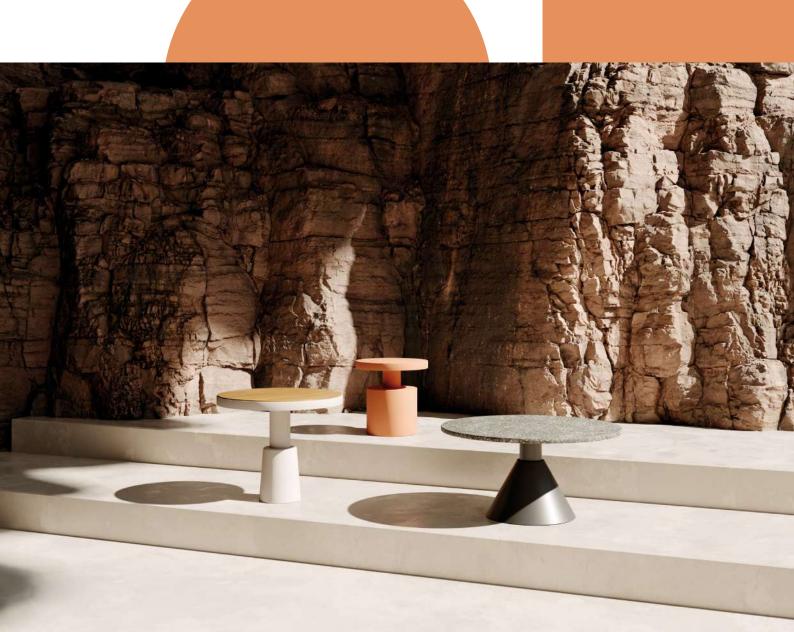

## DRUMS

A collection of side tables with an impacting geometric design.

Designed to make an impression. Suitable for both individual use or as a grouping the impacting and attractive geometric design of the Drums side tables is guaranteed to be noticed.

The three eye-catching bases for the Drums collection can be chosen to combine with the table tops in aluminium, HPL or sold ultra-compacted natural stone effect. Nine versions that together with the different colour tones offered by the collection make for a very versatile stylish variety of options.

The diameter of the different tops depends on the base: the cylindrical one measures 40 cm while the conical one measures 70 cm, and the frustoconical base table measures 60 cm across. The first two are both 40 cm in height and the latter 50 cm off the ground. All of which means that creating compositions featuring bespoke rhythms, richness in finish, colour and texture is made easy.