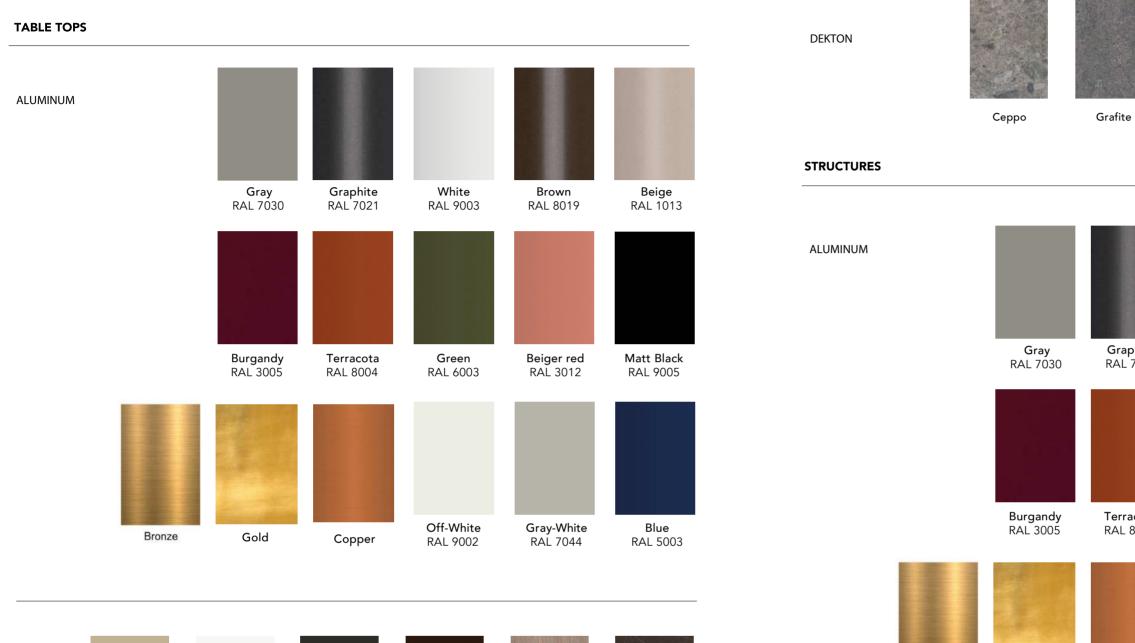

The three eye-catching bases for the Drums collection can be chosen to combine with the table tops in aluminium, HPL or sold ultra-compacted natural stone effect. Nine versions that together with the different colour tones offered by the collection make for a very versatile stylish variety of options.

## MATERIALS AND FINISHES

Bronze

Gold

ABOUT FRANCESC RIFÉ

Authentic in their expression, architectural and minimalist in style the designs of Francesc Rifé are noteworthy for their meticulous and elegant structural details and design. He has had his own studio in Barcelona since 1994 specialising in inte rior design and industrial design projects as well as ephemeral stands and art direction, his work has been recognised with numerous national and international awards.