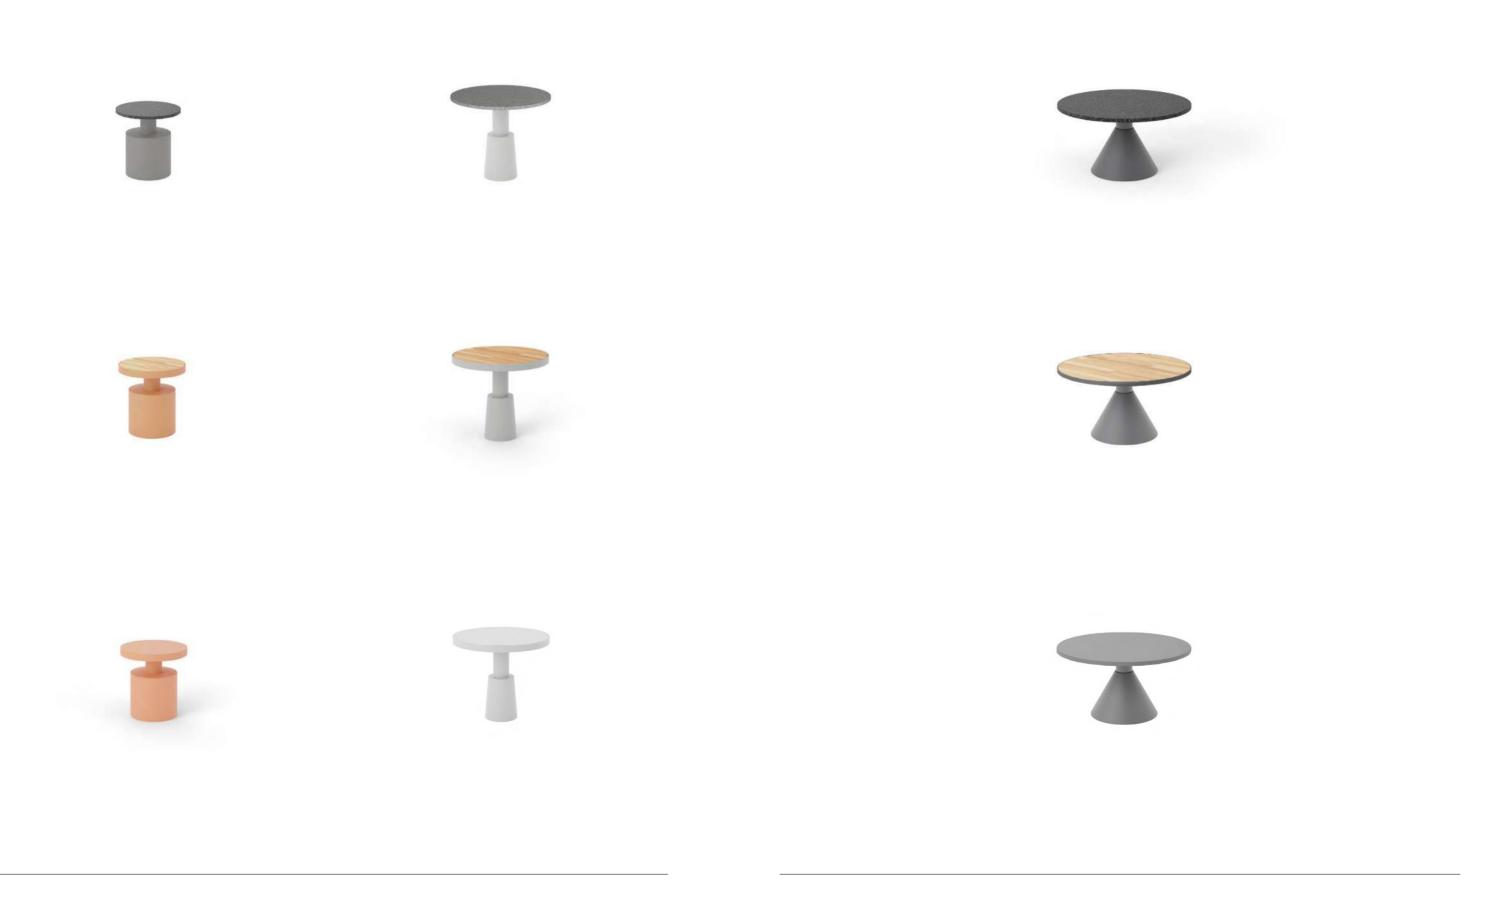

## DRUMS

A collection of side tables with an impacting geometric design.

Designed to make an impression. Suitable for both individual use or as a grouping the impacting and attractive geometric design of the Drums side tables is guaranteed to be noticed.

The three eye-catching bases for the Drums collection can be chosen to combine with the table tops in aluminium, HPL or sold ultra-compacted natural stone effect. Nine versions that together with the different colour tones offered by the collection make for a very versatile stylish variety of options.

The diameter of the different tops depends on the base: the cylindrical one measures 40 cm while the conical one measures 70 cm, and the frustoconical base table measures 60 cm across. The first two are both 40 cm in height and the latter 50 cm off the ground. All of which means that creating compositions featuring bespoke rhythms, richness in finish, colour and texture is made easy.