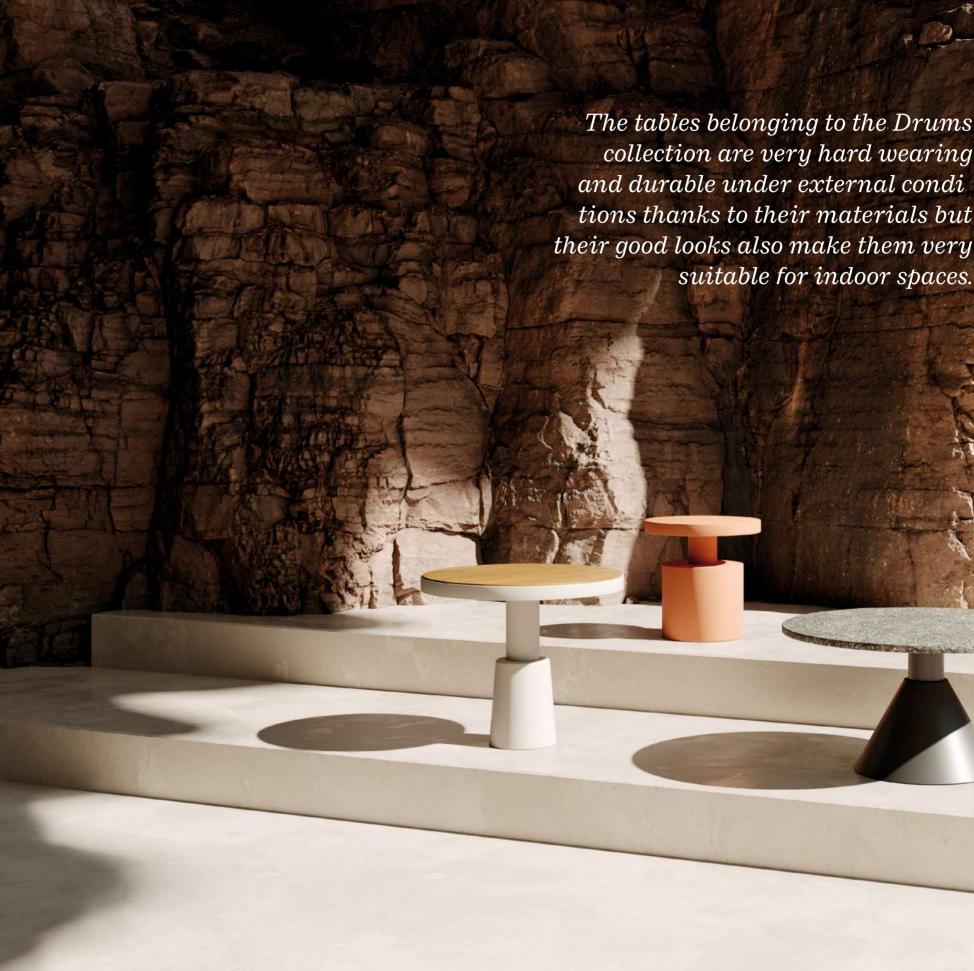

●■ OISIDE

collection are very hard wearing and durable under external condi tions thanks to their materials but their good looks also make them very suitable for indoor spaces.

The Drums collection offers a series of default colour tones, sizes and finishes that OISIDE can further customise according to the needs of individual projects, in any RAL colour card choice, as well as other finishes and sizes.