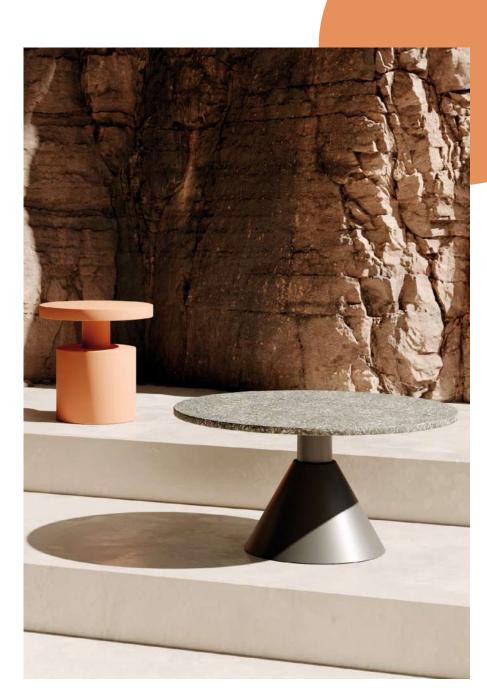

## DRUMS

A collection of side tables with an impacting geometric design.

Designed to make an impression. Suitable for both individual use or as a grouping the impacting and attractive geometric design of the Drums side tables is guaranteed to be noticed.

The three eye-catching bases for the Drums collection can be chosen to combine with the table tops in aluminium, HPL or sold ultra-compacted natural stone effect. Nine versions that together with the different colour tones offered by the collection make for a very versatile stylish variety of options.

The diameter of the different tops depends on the base: the cylindrical one measures 40 cm while the conical one measures 70 cm, and the frustoconical base table measures 60 cm across. The first two are both 40 cm in height and the latter 50 cm off the ground. All of which means that creating compositions featuring bespoke rhythms, richness in finish, colour and texture is made easy.