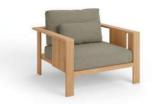

# **BEAM**wood

A collection of iroko furniture with a discreet and elegant architectural style.

Beam is the perfect collection for creating exterior living and relaxation areas as well as outdoor dining spaces with its balanced and discreet design with elegant detailing that provides definite character and identity.

Made from iroko timber the designs of the Beam collection are characterised by their generous, thoughtful and rectilinear volumes. An architectural and rationalist style approach lending gravity and great aesthetic versatility to the elements of this collection designed by Francesc Rifé.

The carefully arranged configuration and sizing of the slats for each of the elements not only adds to the **dynamic character** but also **underlines the natural finish of the wood**, not merely in terms of its looks but also the structural integrity of the pieces belonging to the Beam collection.