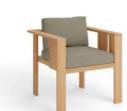

# **BEAM**wood

A collection of iroko furniture with a discreet and elegant architectural style.

Beam is the perfect collection for creating exterior living and relaxation areas as well as outdoor dining spaces with its balanced and discreet design with elegant detailing that provides definite character and identity.

Made from iroko timber the designs of the Beam collection are characterised by their generous, thoughtful and rectilinear volumes. An architectural and rationalist style approach lending gravity and great aesthetic versatility to the elements of this collection designed by Francesc Rifé.

The carefully arranged configuration and sizing of the slats for each of the elements not only adds to the **dynamic character** but also **underlines the natural finish of the wood**, not merely in terms of its looks but also the structural integrity of the pieces belonging to the Beam collection.

| BEAM COLLECTION | Reference | Description            | Dimensions<br>(piece / cm) | Weight<br>(kg) | Pieces<br>( / Box) | Dimensions<br>( Box / cm) | Volume<br>( m³) | Weight<br>( kg) |
|-----------------|-----------|------------------------|----------------------------|----------------|--------------------|---------------------------|-----------------|-----------------|
| H               | 130020    | Chair                  | 50 x 50 x 73               | 8              | 1                  | 60 x 68 x 90              | 0,4             | 8               |
|                 | 130090    | Coffee<br>Table        | 70 x 53 x 25               | 5              | 4                  | 100 x 100 x 100           | 1,0             | 20              |
|                 | 130310    | Square<br>Dining Table | 100 x 100 x 73             | 30             | 1                  | 100 x 100 x 100           | 1,0             | 30              |
|                 | 130171    | Dining<br>Table 160    | 160 x 100 x 73             | 46             | 1                  | 100 x 100 x 75            | 1,7             | 46              |
| П               | 130200    | Dining<br>Table 200    | 208 x 100 x 73             | 49             | 1                  | 200 x 100 x 75            | 1,8             | 49              |
|                 | 130660    | Dining<br>Table 240    | 240 x 100 x 73             | 52             | 1                  | 240 x 100 x 75            | 1,8             | 52              |
|                 | 130630    | Dining<br>Table 300    | 300 x 100 x 73             | 60             | 1                  | 300 x 100 x 75            | 2,3             | 60              |
|                 |           |                        |                            |                |                    |                           |                 |                 |