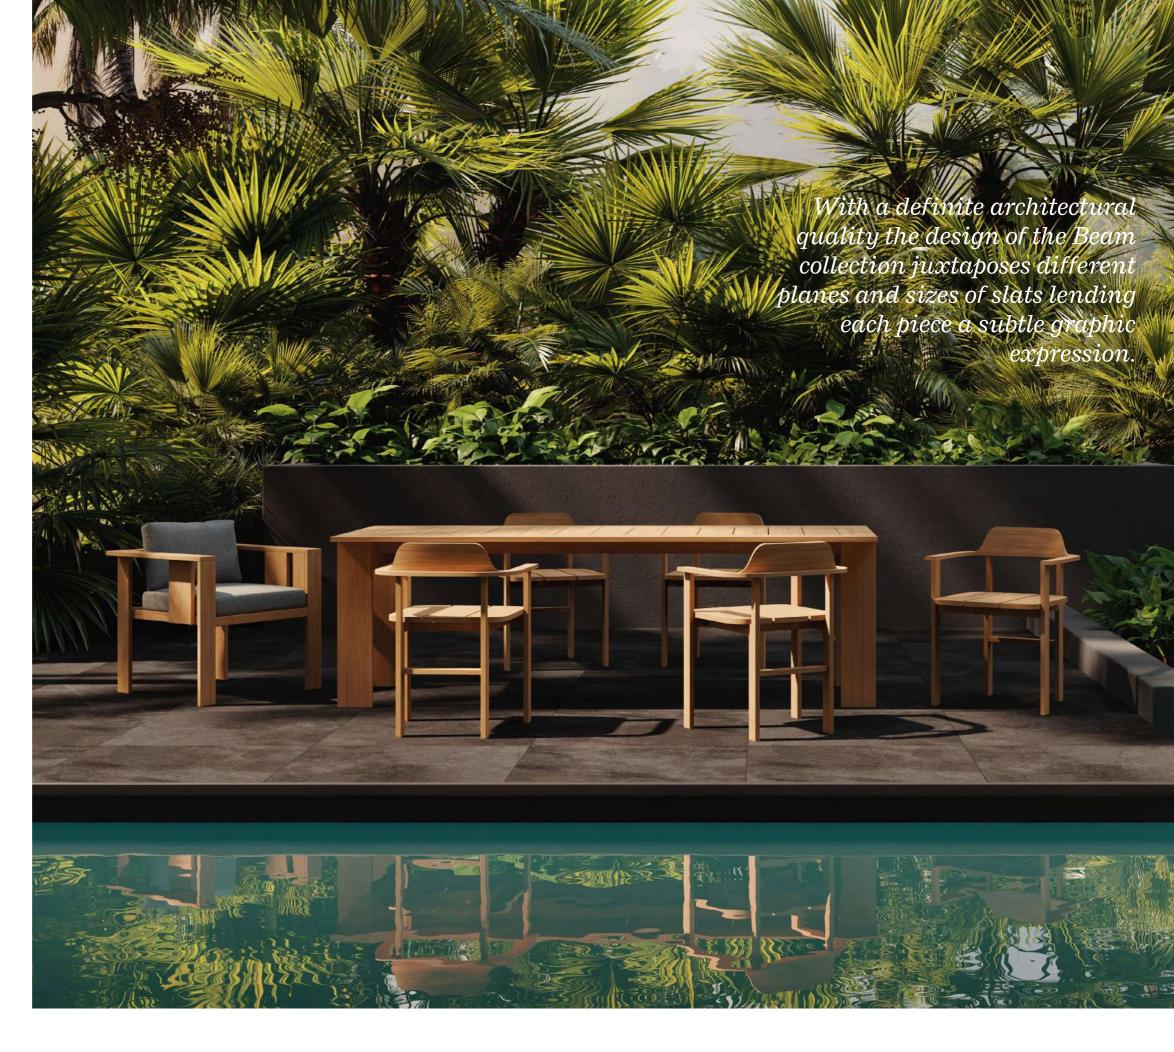

Made from iroko timber the designs of the Beam collection are characterised by their generous, thoughtful and rectilinear volumes. An architectural and rationalist style approach lending gravity and great aesthetic versatility to the elements of this collection designed by Francesc Rifé.

The carefully arranged configuration and sizing of the slats for each of the elements not only adds to the **dynamic character** but also **underlines the natural finish of the wood**, not merely in terms of its looks but also the structural integrity of the pieces belonging to the Beam collection.