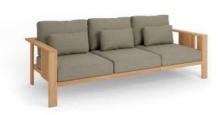

# **BEAM**wood

A collection of iroko furniture with a discreet and elegant architectural style.

Beam is the perfect collection for creating exterior living and relaxation areas as well as outdoor dining spaces with its balanced and discreet design with elegant detailing that provides definite character and identity.

Made from iroko timber the designs of the Beam collection are characterised by their generous, thoughtful and rectilinear volumes. An architectural and rationalist style approach lending gravity and great aesthetic versatility to the elements of this collection designed by Francesc Rifé.

The carefully arranged configuration and sizing of the slats for each of the elements not only adds to the **dynamic character** but also **underlines the natural finish of the wood**, not merely in terms of its looks but also the structural integrity of the pieces belonging to the Beam collection.