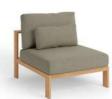

# **BEAM**wood

A collection of iroko furniture with a discreet and elegant architectural style.

Beam is the perfect collection for creating exterior living and relaxation areas as well as outdoor dining spaces with its balanced and discreet design with elegant detailing that provides definite character and identity.

Made from iroko timber the designs of the Beam collection are characterised by their generous, thoughtful and rectilinear volumes. An architectural and rationalist style approach lending gravity and great aesthetic versatility to the elements of this collection designed by Francesc Rifé.

The carefully arranged configuration and sizing of the slats for each of the elements not only adds to the **dynamic character** but also **underlines the natural finish of the wood**, not merely in terms of its looks but also the structural integrity of the pieces belonging to the Beam collection.