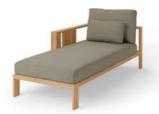

# **BEAM**wood

A collection of iroko furniture with a discreet and elegant architectural style.

Beam is the perfect collection for creating exterior living and relaxation areas as well as outdoor dining spaces with its balanced and discreet design with elegant detailing that provides definite character and identity.

Made from iroko timber the designs of the Beam collection are characterised by their generous, thoughtful and rectilinear volumes. An architectural and rationalist style approach lending gravity and great aesthetic versatility to the elements of this collection designed by Francesc Rifé.

The carefully arranged configuration and sizing of the slats for each of the elements not only adds to the **dynamic character** but also **underlines the natural finish of the wood**, not merely in terms of its looks but also the structural integrity of the pieces belonging to the Beam collection.

●■ OISIDE

| BEAM COLLECTION | Reference        | Description                  | Dimensions<br>(piece / cm) | Weight<br>(kg) | Pieces<br>( / Box) | Dimensions<br>( Box / cm) | Volume<br>( m³) | Weight<br>( kg) |
|-----------------|------------------|------------------------------|----------------------------|----------------|--------------------|---------------------------|-----------------|-----------------|
|                 | 130160           | Individual<br>Sofa           | 86 x 86 x 74               | 20             | 1                  | 100 x 100 x 100           | 1,0             | 20              |
|                 | 130900           | Two Seater<br>Sofa           | 86 x 156 x 74              | 40             | 1                  | 100 x 100 x 156           | 1,6             | 40              |
|                 | 130910           | Three Seater<br>Sofa         | 86 x 226 x 74              | 60             | 1                  | 100 x 100 x 226           | 2,3             | 60              |
|                 | 130051<br>130052 | Corner R<br>Corner L         | 86 x 78 x 74               | 16             | 1                  | 100 x 100 x 100           | 1,0             | 16              |
|                 | 130960<br>130970 | Chaiselongue<br>Chaiselongue | 180 x 78 x 74              | 20             | 1                  | 100 x 100 x 185           | 1,5             | 20              |
|                 | 130040           | Armless                      | 86 x 70 x 74               | 15             | 1                  | 100 x 100 x 100           | 1,0             | 15              |
|                 | 130220           | Conversation<br>Chair        | 65 x 65 x 75               | 10             | 1                  | 70 x 70 x 80              | 1,0             | 10              |
|                 | 130401           | Pouf                         | 70 x 53 x 33               | 5              | 1                  | 100 x 100 x 50            | 0,5             | 5               |
|                 | 130030           | Sunbed                       | 70 x 218 x 30              | 30             | 1                  | 95 x 206 x 37             | 0,7             | 30              |