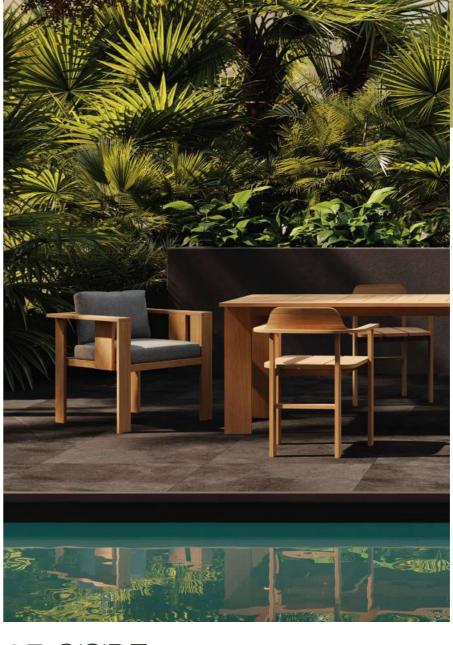

# **BEAM**wood

A collection of iroko furniture with a discreet and elegant architectural style.

Beam is the perfect collection for creating exterior living and relaxation areas as well as outdoor dining spaces with its balanced and discreet design with elegant detailing that provides definite character and identity.

Made from iroko timber the designs of the Beam collection are characterised by their generous, thoughtful and rectilinear volumes. An architectural and rationalist style approach lending gravity and great aesthetic versatility to the elements of this collection designed by Francesc Rifé.

The carefully arranged configuration and sizing of the slats for each of the elements not only adds to the **dynamic character** but also **underlines the natural finish of the wood**, not merely in terms of its looks but also the structural integrity of the pieces belonging to the Beam collection.