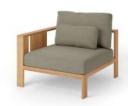

# **BEAM**wood

A collection of iroko furniture with a discreet and elegant architectural style.

Beam is the perfect collection for creating exterior living and relaxation areas as well as outdoor dining spaces with its balanced and discreet design with elegant detailing that provides definite character and identity.

Made from iroko timber the designs of the Beam collection are characterised by their generous, thoughtful and rectilinear volumes. An architectural and rationalist style approach lending gravity and great aesthetic versatility to the elements of this collection designed by Francesc Rifé.

The carefully arranged configuration and sizing of the slats for each of the elements not only adds to the **dynamic character** but also **underlines the natural finish of the wood**, not merely in terms of its looks but also the structural integrity of the pieces belonging to the Beam collection.