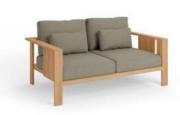

# **BEAM**wood

A collection of iroko furniture with a discreet and elegant architectural style.

Beam is the perfect collection for creating exterior living and relaxation areas as well as outdoor dining spaces with its balanced and discreet design with elegant detailing that provides definite character and identity.

Made from iroko timber the designs of the Beam collection are characterised by their generous, thoughtful and rectilinear volumes. An architectural and rationalist style approach lending gravity and great aesthetic versatility to the elements of this collection designed by Francesc Rifé.

The carefully arranged configuration and sizing of the slats for each of the elements not only adds to the **dynamic character** but also **underlines the natural finish of the wood**, not merely in terms of its looks but also the structural integrity of the pieces belonging to the Beam collection.