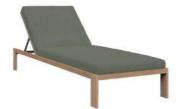

# **BEAM**wood

A collection of iroko furniture with a discreet and elegant architectural style.

Beam is the perfect collection for creating exterior living and relaxation areas as well as outdoor dining spaces with its balanced and discreet design with elegant detailing that provides definite character and identity.

Made from iroko timber the designs of the Beam collection are characterised by their generous, thoughtful and rectilinear volumes. An architectural and rationalist style approach lending gravity and great aesthetic versatility to the elements of this collection designed by Francesc Rifé.

The carefully arranged configuration and sizing of the slats for each of the elements not only adds to the **dynamic character** but also **underlines the natural finish of the wood**, not merely in terms of its looks but also the structural integrity of the pieces belonging to the Beam collection.

●■ OISIDE

| BEAM COLLECTION | Reference        | Description                  | Dimensions<br>(piece / cm) | Weight<br>(kg) | Pieces<br>( / Box) | Dimensions<br>( Box / cm) | Volume<br>( m³) | Weight<br>( kg) |
|-----------------|------------------|------------------------------|----------------------------|----------------|--------------------|---------------------------|-----------------|-----------------|
|                 | 130160           | Individual<br>Sofa           | 86 x 86 x 74               | 20             | 1                  | 100 x 100 x 100           | 1,0             | 20              |
|                 | 130900           | Two Seater<br>Sofa           | 86 x 156 x 74              | 40             | 1                  | 100 x 100 x 156           | 1,6             | 40              |
|                 | 130910           | Three Seater<br>Sofa         | 86 x 226 x 74              | 60             | 1                  | 100 x 100 x 226           | 2,3             | 60              |
|                 | 130051<br>130052 | Corner R<br>Corner L         | 86 x 78 x 74               | 16             | 1                  | 100 x 100 x 100           | 1,0             | 16              |
|                 | 130960<br>130970 | Chaiselongue<br>Chaiselongue | 180 x 78 x 74              | 20             | 1                  | 100 x 100 x 185           | 1,5             | 20              |
|                 | 130040           | Armless                      | 86 x 70 x 74               | 15             | 1                  | 100 x 100 x 100           | 1,0             | 15              |
|                 | 130220           | Conversation<br>Chair        | 65 x 65 x 75               | 10             | 1                  | 70 x 70 x 80              | 1,0             | 10              |
|                 | 130401           | Pouf                         | 70 x 53 x 33               | 5              | 1                  | 100 x 100 x 50            | 0,5             | 5               |
|                 | 130030           | Sunbed                       | 70 x 218 x 30              | 30             | 1                  | 95 x 206 x 37             | 0,7             | 30              |