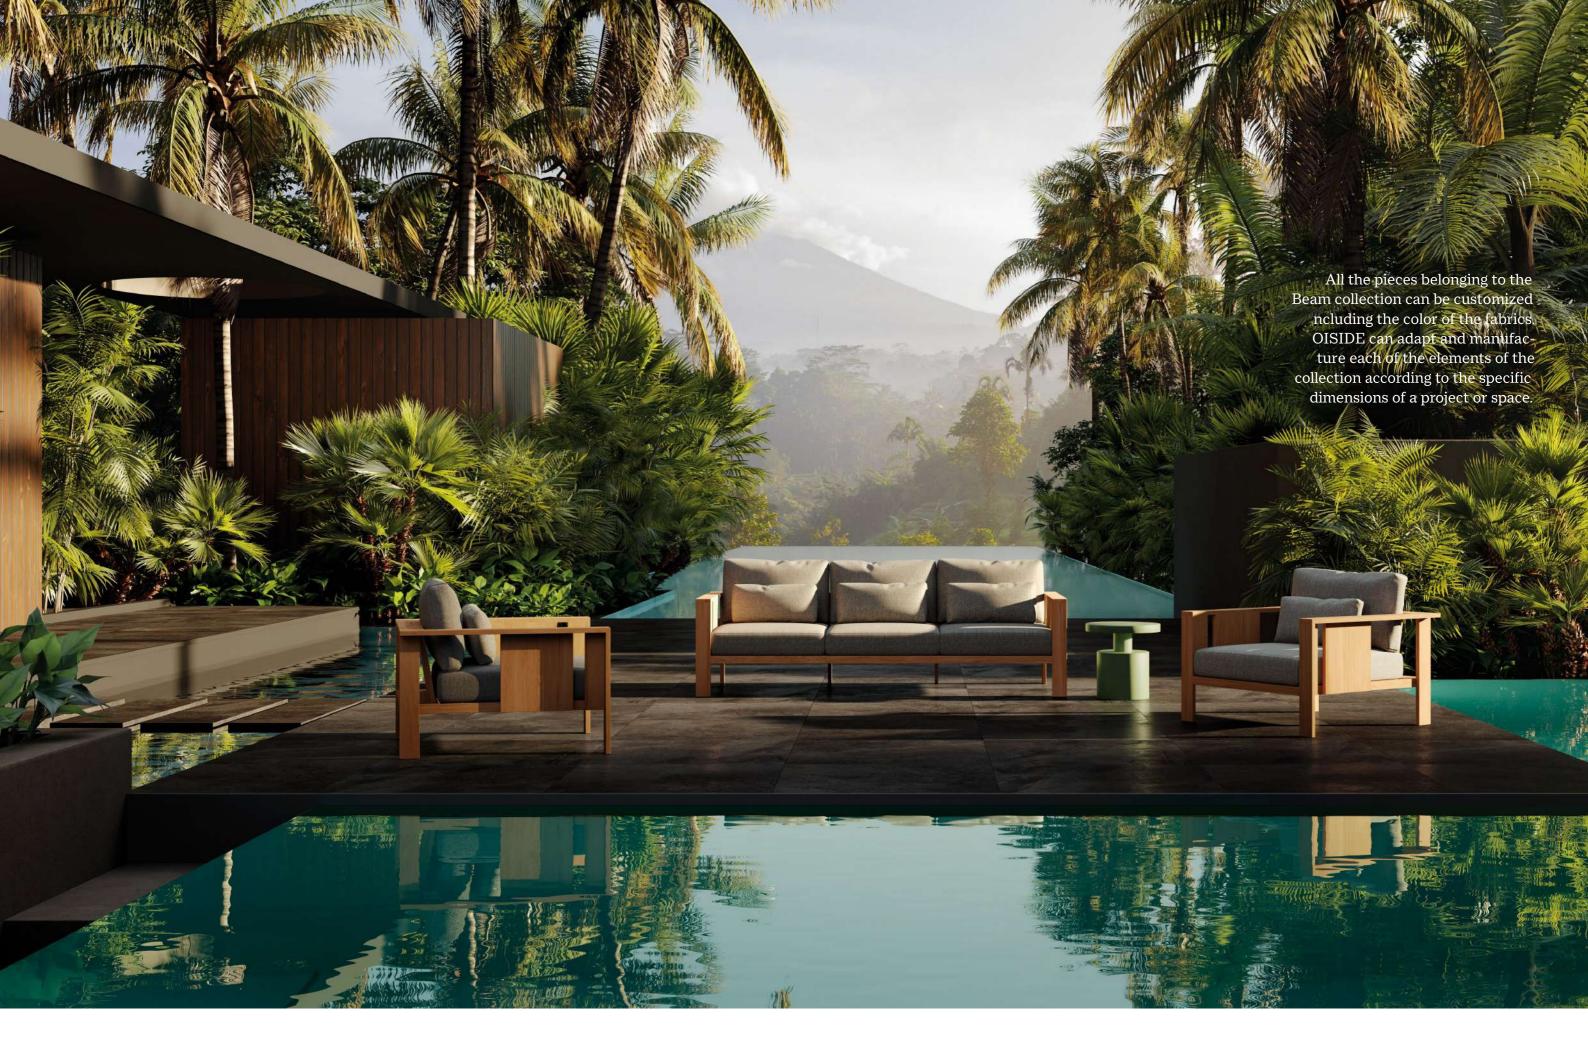

Made from iroko timber the designs of the Beam collection are characterised by their generous, thoughtful and rectilinear volumes. An architectural and rationalist style approach lending gravity and great aesthetic versatility to the elements of this collection designed by Francesc Rifé.

The carefully arranged configuration and sizing of the slats for each of the elements not only adds to the **dynamic character** but also **underlines the natural finish of the wood**, not merely in terms of its looks but also the structural integrity of the pieces belonging to the Beam collection.