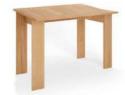

# **BEAM**wood

A collection of iroko furniture with a discreet and elegant architectural style.

Beam is the perfect collection for creating exterior living and relaxation areas as well as outdoor dining spaces with its balanced and discreet design with elegant detailing that provides definite character and identity.

Made from iroko timber the designs of the Beam collection are characterised by their generous, thoughtful and rectilinear volumes. An architectural and rationalist style approach lending gravity and great aesthetic versatility to the elements of this collection designed by Francesc Rifé.

The carefully arranged configuration and sizing of the slats for each of the elements not only adds to the **dynamic character** but also **underlines the natural finish of the wood**, not merely in terms of its looks but also the structural integrity of the pieces belonging to the Beam collection.

| BEAM COLLECTION | Reference | Description            | Dimensions<br>(piece / cm) | Weight<br>(kg) | Pieces<br>( / Box) | Dimensions<br>( Box / cm) | Volume<br>( m³) | Weight<br>( kg) |
|-----------------|-----------|------------------------|----------------------------|----------------|--------------------|---------------------------|-----------------|-----------------|
| H               | 130020    | Chair                  | 50 x 50 x 73               | 8              | 1                  | 60 x 68 x 90              | 0,4             | 8               |
|                 | 130090    | Coffee<br>Table        | 70 x 53 x 25               | 5              | 4                  | 100 x 100 x 100           | 1,0             | 20              |
|                 | 130310    | Square<br>Dining Table | 100 x 100 x 73             | 30             | 1                  | 100 x 100 x 100           | 1,0             | 30              |
|                 | 130171    | Dining<br>Table 160    | 160 x 100 x 73             | 46             | 1                  | 100 x 100 x 75            | 1,7             | 46              |
| П               | 130200    | Dining<br>Table 200    | 208 x 100 x 73             | 49             | 1                  | 200 x 100 x 75            | 1,8             | 49              |
|                 | 130660    | Dining<br>Table 240    | 240 x 100 x 73             | 52             | 1                  | 240 x 100 x 75            | 1,8             | 52              |
|                 | 130630    | Dining<br>Table 300    | 300 x 100 x 73             | 60             | 1                  | 300 x 100 x 75            | 2,3             | 60              |
|                 |           |                        |                            |                |                    |                           |                 |                 |