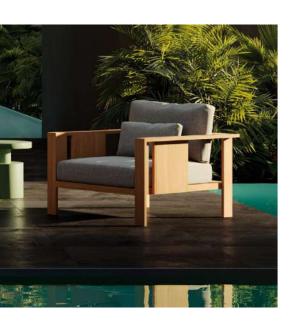

Made from iroko timber the designs of the Beam collection are characterised by their generous, thoughtful and rectilinear volumes. An architectural and rationalist style approach lending gravity and great aesthetic versatility to the elements of this collection designed by Francesc Rifé.

The carefully arranged configuration and sizing of the slats for each of the elements not only adds to the **dynamic character** but also **underlines the natural finish of the wood**, not merely in terms of its looks but also the structural integrity of the pieces belonging to the Beam collection.