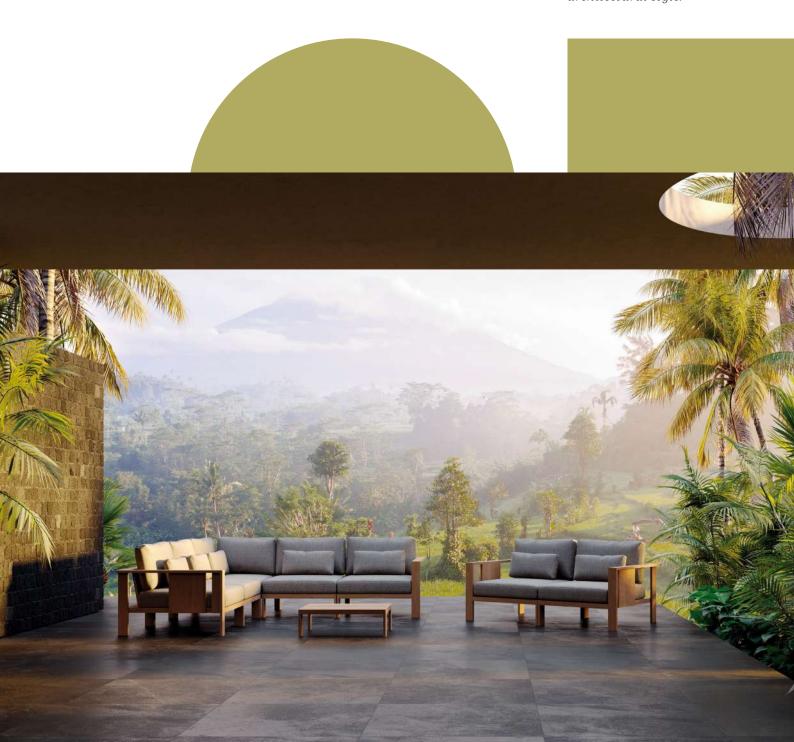

# **BEAM**wood

A collection of iroko furniture with a discreet and elegant architectural style.

Beam is the perfect collection for creating exterior living and relaxation areas as well as outdoor dining spaces with its balanced and discreet design with elegant detailing that provides definite character and identity.

Made from iroko timber the designs of the Beam collection are characterised by their generous, thoughtful and rectilinear volumes. An architectural and rationalist style approach lending gravity and great aesthetic versatility to the elements of this collection designed by Francesc Rifé.

The carefully arranged configuration and sizing of the slats for each of the elements not only adds to the **dynamic character** but also **underlines the natural finish of the wood**, not merely in terms of its looks but also the structural integrity of the pieces belonging to the Beam collection.