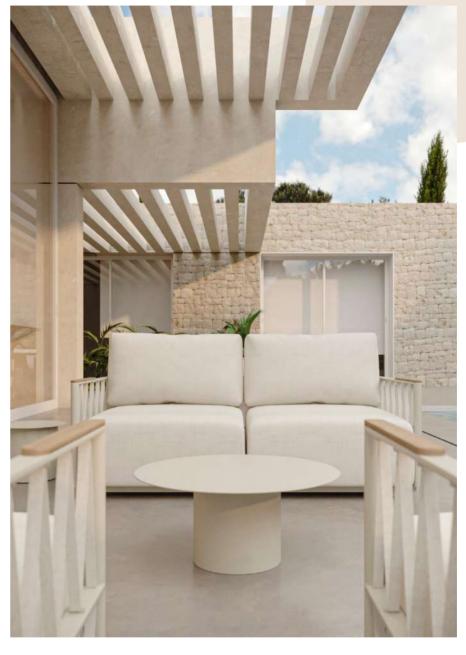

# **AVA**

Outdoor furniture with a Mediterranean style.

Ava is an outdoor furniture collection with a Mediterranean style and an evocative character that is transmitted especially through the presence, in the structure of the seats, of an element made of rope, inspired by latticework.

includes various types of seats (sofas, armchair, dining chair and a stool), as well as different types of tables (dining room, centre, side and high bar types).

The repertoire is completed by a lounger and a rocker, a piece that contributes even more to the design of that playful and relaxed atmosphere, typical of the Mediterranean style.

Designed by the architecture studio of the Valencian Carles Faus, in correspondence with this combination of geometry and **Mediterranean style**, Ava is a collection of contrasts, alternating smooth surfaces with curves, strong shapes with lightness, large volumes upholstered with light structures, and industrial materials with warm and natural materials.