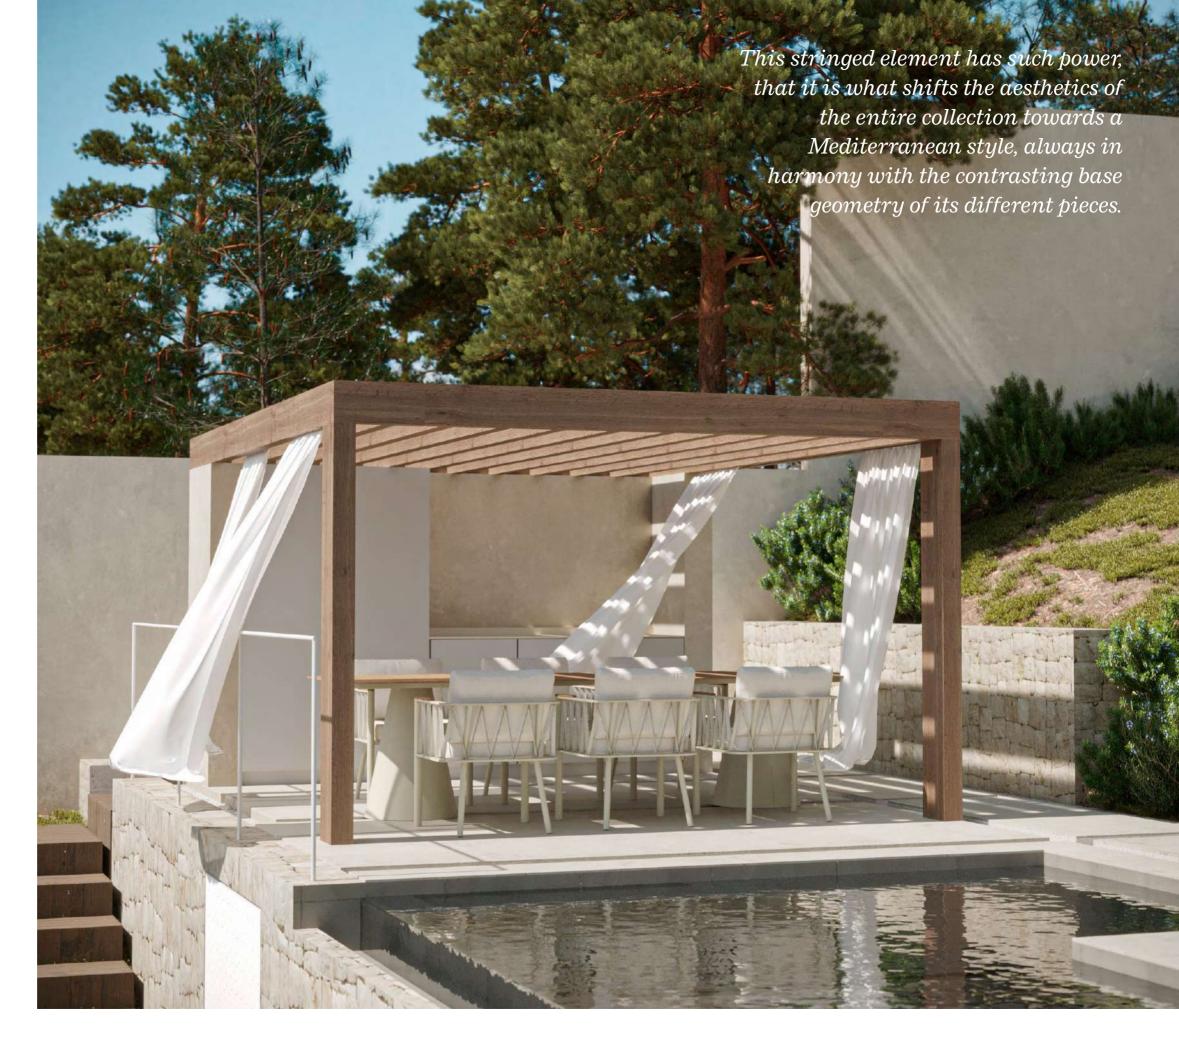

# **AVA**

Outdoor furniture with a Mediterranean style.

Ava is an outdoor furniture collection with a Mediterranean style and an evocative character that is transmitted especially through the presence, in the structure of the seats, of an element made of rope, inspired by latticework.

Designed by the architecture studio of the Valencian Carles Faus, in correspondence with this combination of geometry and **Mediterranean style**, Ava is a collection of contrasts, alternating smooth surfaces with curves, strong shapes with lightness, large volumes upholstered with light structures, and industrial materials with warm and natural materials.