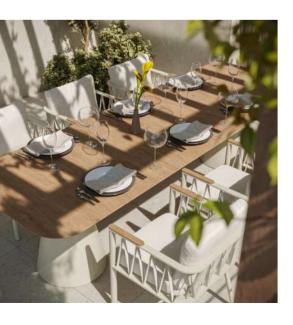

includes various types of seats (sofas, armchair, dining chair and a stool), as well as different types of tables (dining room, centre, side and high bar types).

The repertoire is completed by a lounger and a rocker, a piece that contributes even more to the design of that playful and relaxed atmosphere, typical of the Mediterranean style.