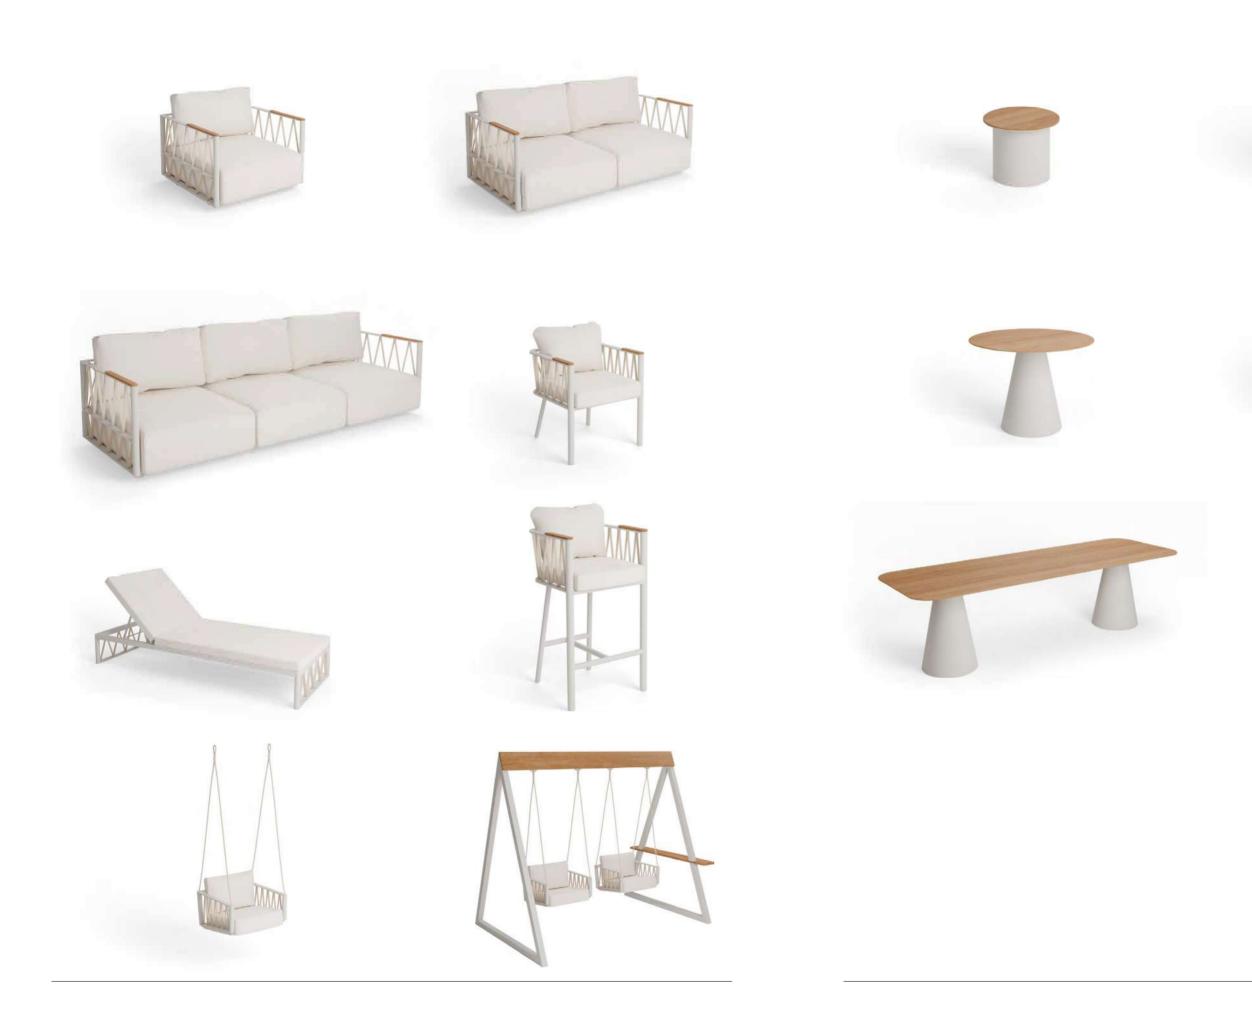

# **AVA**

Outdoor furniture with a Mediterranean style.

Ava is an outdoor furniture collection with a Mediterranean style and an evocative character that is transmitted especially through the presence, in the structure of the seats, of an element made of rope, inspired by latticework.

includes various types of seats (sofas, armchair, dining chair and a stool), as well as different types of tables (dining room, centre, side and high bar types).

The repertoire is completed by a lounger and a rocker, a piece that contributes even more to the design of that playful and relaxed atmosphere, typical of the Mediterranean style.

Designed by the architecture studio of the Valencian Carles Faus, in correspondence with this combination of geometry and **Mediterranean style**, Ava is a collection of contrasts, alternating smooth surfaces with curves, strong shapes with lightness, large volumes upholstered with light structures, and industrial materials with warm and natural materials.