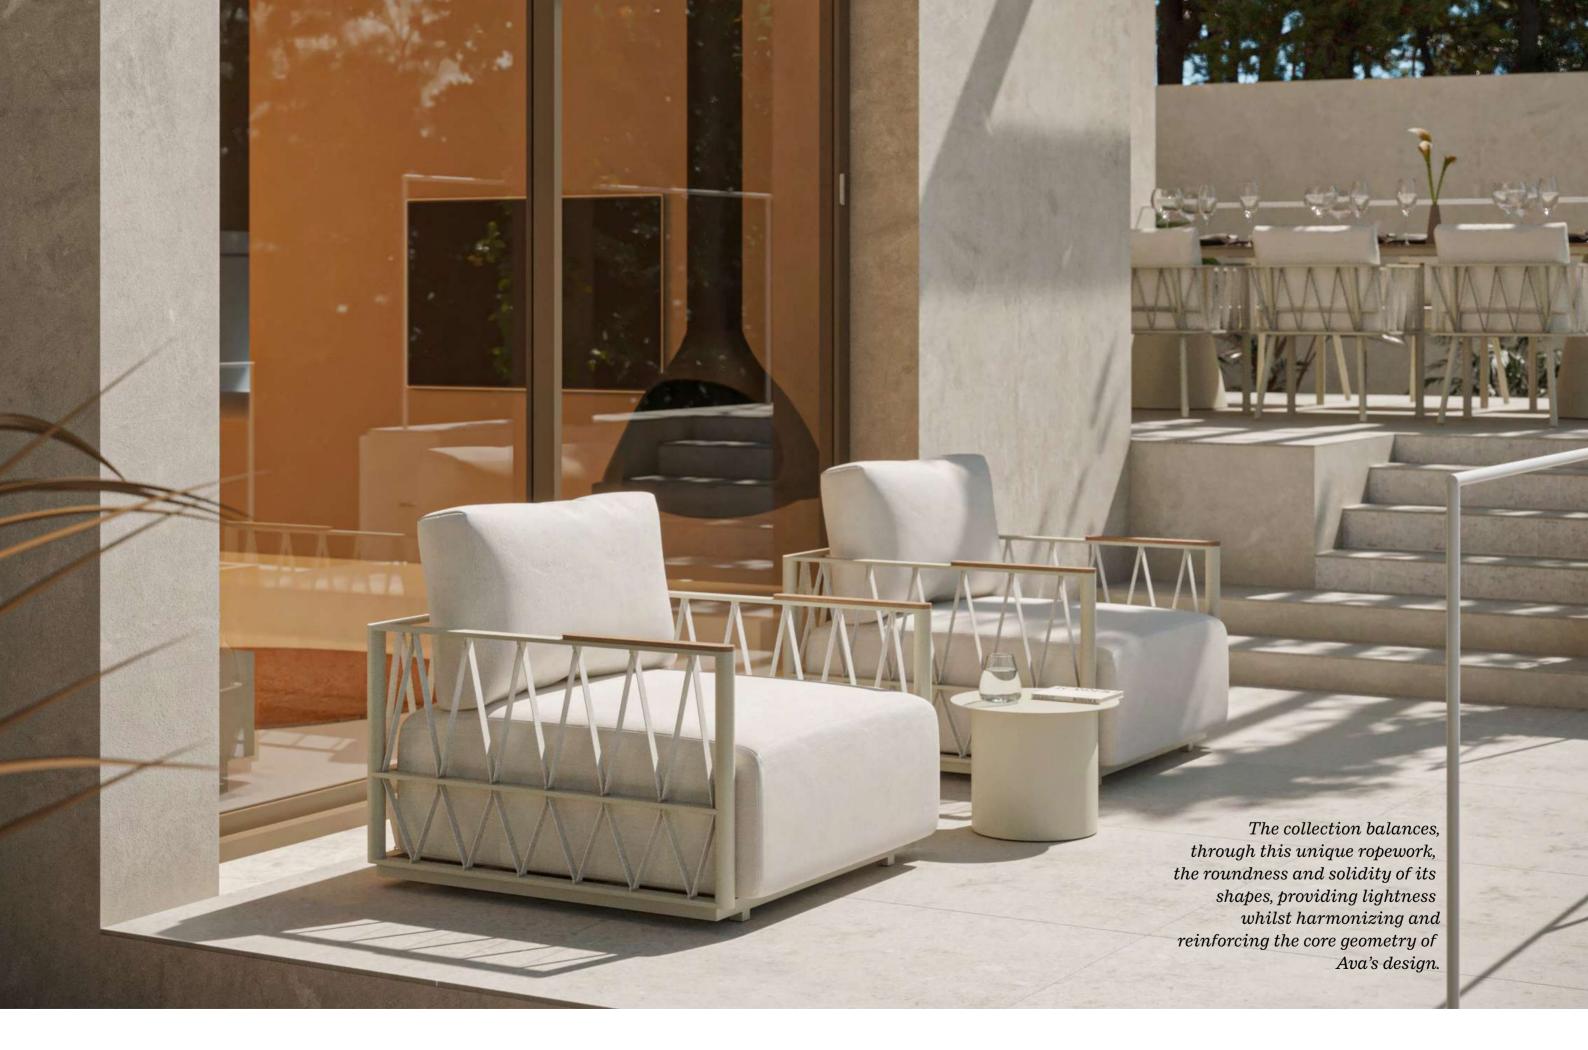

# **AVA**

Outdoor furniture with a Mediterranean style.

Ava is an outdoor furniture collection with a Mediterranean style and an evocative character that is transmitted especially through the presence, in the structure of the seats, of an element made of rope, inspired by latticework.

Designed by the architecture studio of the Valencian Carles Faus, in correspondence with this combination of geometry and **Mediterranean style**, Ava is a collection of contrasts, alternating smooth surfaces with curves, strong shapes with lightness, large volumes upholstered with light structures, and industrial materials with warm and natural materials.