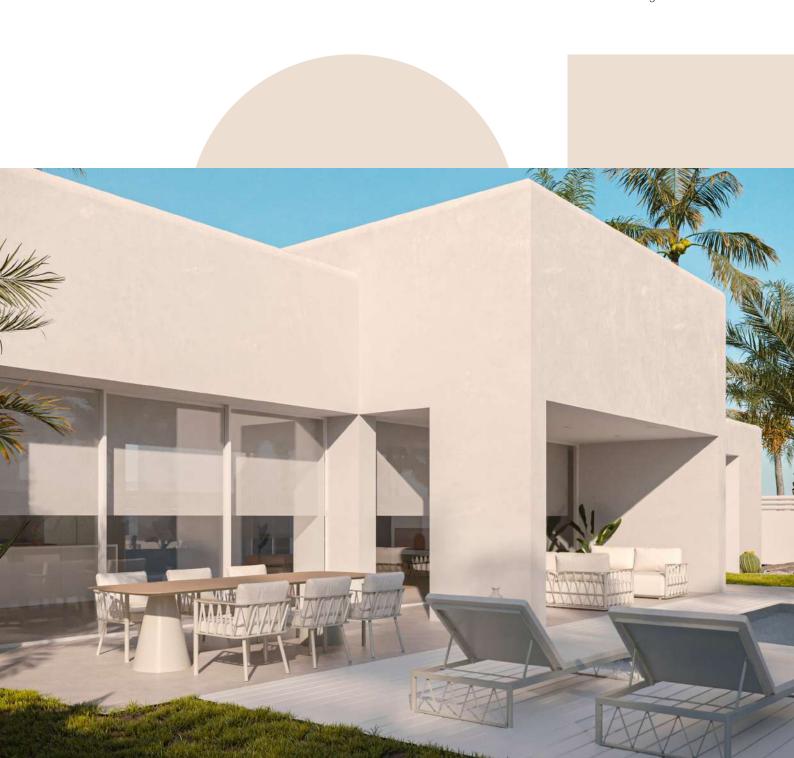

# **AVA**

Outdoor furniture with a Mediterranean style.

Ava is an outdoor furniture collection with a Mediterranean style and an evocative character that is transmitted especially through the presence, in the structure of the seats, of an element made of rope, inspired by latticework.

Designed by the architecture studio of the Valencian Carles Faus, in correspondence with this combination of geometry and **Mediterranean style**, Ava is a collection of contrasts, alternating smooth surfaces with curves, strong shapes with lightness, large volumes upholstered with light structures, and industrial materials with warm and natural materials.